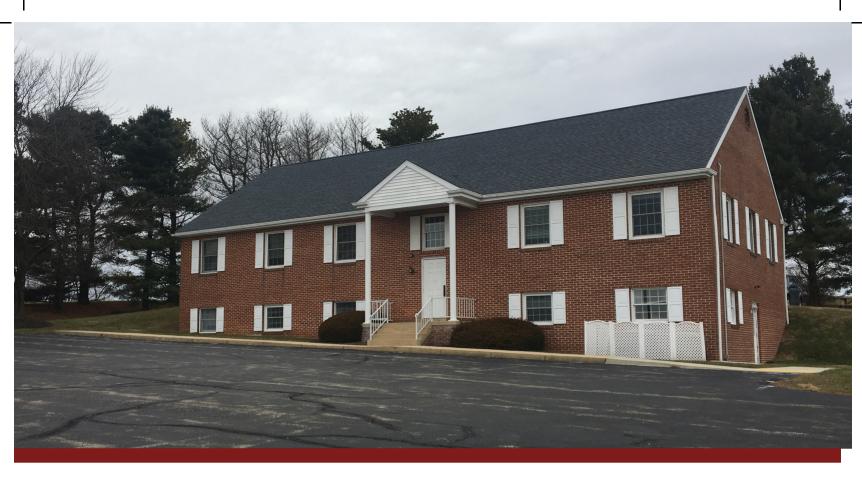

## OFFICE FOR LEASE

Professional Office available immediately. This spacious 2,600 sf ground floor unit features one ADA accessible entryway, flexible layout, ample on-site parking (18 designated spaces), pylon highway signage, good traffic counts (14,395 AADT) and PA-41 highway frontage for great exposure. This property is located within the CI Zoning District of London Grove Township, allowing for multiple uses by right. This is a modified gross lease with escalation clause. Call today to tour your ideal new office location.