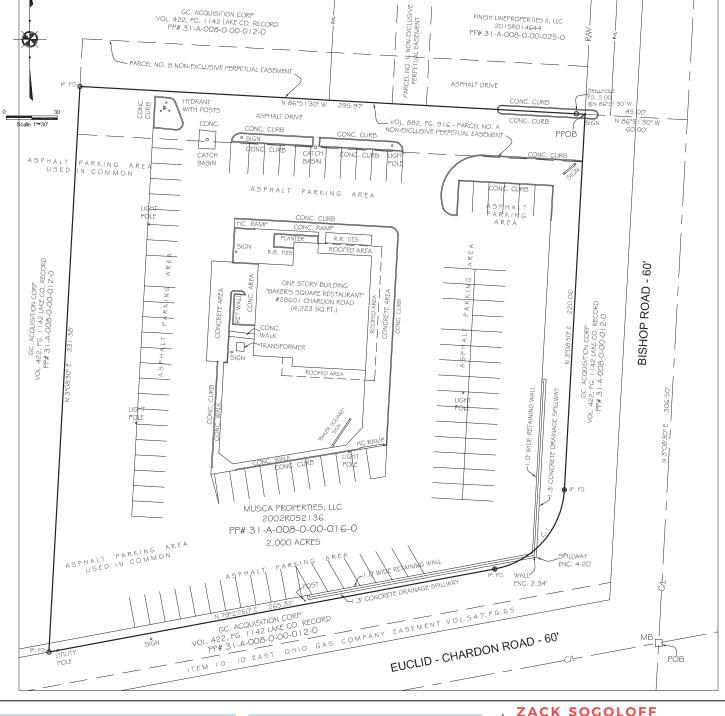

# HIGHLIGHTS

- Freestanding 4,223-square-foot restaurant building situated on 1.67 acres
- Located on the northwest corner of Chardon and Bishop roads in front of Marc's and the Shoppes at Willoughby Hills
- 33,623 vehicles pass this site daily
- Nearby retailers and restaurants include Aspire Fitness, Dollar Tree, The Salvation Army, CVS, Pat O'Brien Chevrolet, McDonald's, Subway, Dunkin Donuts, Eastside Mazda Volkswagen, NTB, and more

ZACK SOGOLOFF Senior Vice President

seth@goodmanrealestate.com

THE INFORMATION ABOVE HAS BEEN OBTAINED FROM SOURCES BELIEVED TO BE RELIABLE. GOODMAN REAL ESTATE SERVICES GROUP LLC AND ITS AGENTS, ASSOCIATES, AND EMPLOYEES MAKE NO GUARANTEE, WARRANTY OR REPRESENTATION ABOUT IT. ALL IMAGES CONTAINED HEREIN ARE THE PROPERTY OF GOODMAN REAL ESTATE SERVICES GROUP LLC AND SHALL NOT BE DUPLICATED OR REPRODUCED WITHOUT EXPRESS WRITTEN CONSENT OF GOODMAN REAL ESTATE SERVICES GROUP LLC. YOU ACKNOWLEDGE THAT, AS REQUIRED BY THE STATE OF OHIO, YOU HAVE RECEIVED THE CONSUMER GUIDE TO AGENCY RELATIONSHIPS.