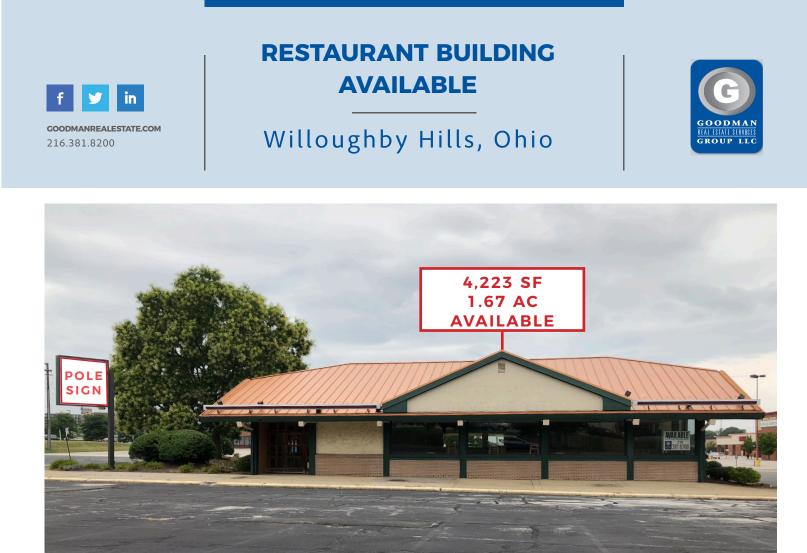

# RESTAURANT BUILDING AVAILABLE

Willoughby Hills, Ohio

# HIGHLIGHTS

- Freestanding 4,223-square-foot restaurant building situated on 1.67 acres
- Located on the northwest corner of Chardon and Bishop roads in front of Marc's and the Shoppes at Willoughby Hills
- 33,623 vehicles pass this site daily
- Nearby retailers and restaurants include Aspire Fitness, Dollar Tree, The Salvation Army, CVS, Pat O'Brien Chevrolet, McDonald's, Subway, Dunkin Donuts, Eastside Mazda Volkswagen, NTB, and more