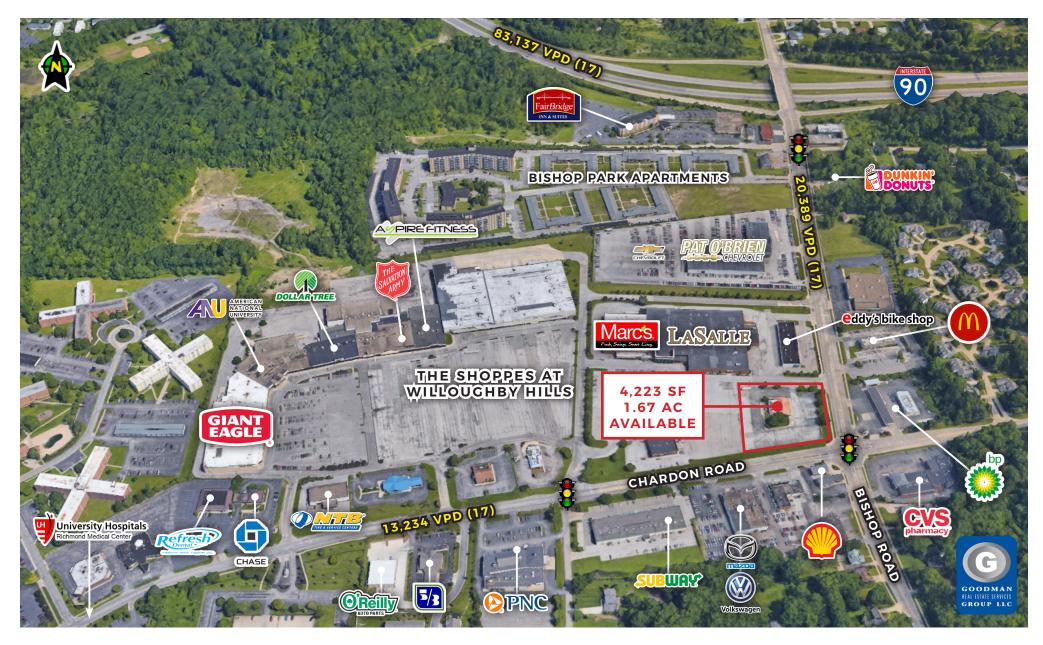

# HIGHLIGHTS

- Freestanding 4,223-square-foot restaurant building situated on 1.67 acres
- Located on the northwest corner of Chardon and Bishop roads in front of Marc's and the Shoppes at Willoughby Hills
- 33,623 vehicles pass this site daily
- Nearby retailers and restaurants include Aspire Fitness, Dollar Tree, The Salvation Army, CVS, Pat O'Brien Chevrolet, McDonald's, Subway, Dunkin Donuts, Eastside Mazda Volkswagen, NTB, and more