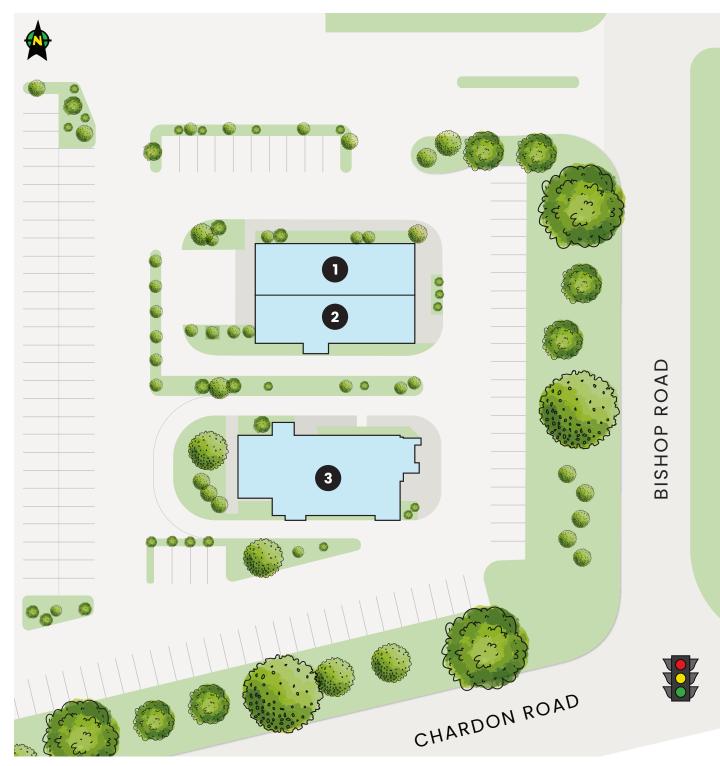

# Willoughby Hills, Ohio

Chardon Rd. (U.S. Route 6)

| KEY | (         | Leased | Available |
|-----|-----------|--------|-----------|
| 1   | Available |        | 2,080     |
| -   | Avuluble  |        | 2,000     |
| 2   | Available |        | 1,984     |
| 3   | Available |        | 3,395     |