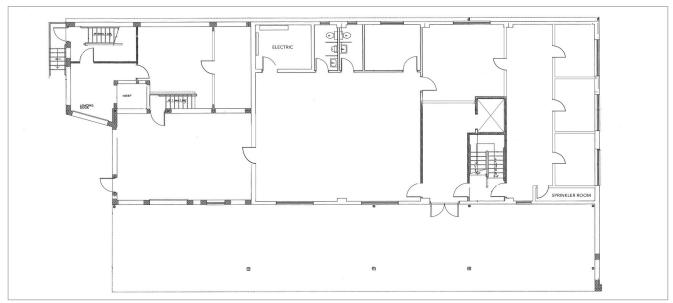

# FOR SALE or LEASE 11,500 SF OFFICE/FLEX BUILDING

36 COMMERCE ST., SPRINGFIELD, NJ

















### **IMMACULATELY MAINTAINED HIGH TECH FACILITY**

### **LISTING DATA:**

**High-End Finishes** 

2 Conference Rooms

**Collaborative Room for Team Building** 

1 Loading Dock & 1 Drive-In Door

**Assembly Area** 

Freight & Passenger Elevators



#### LICENSED REAL ESTATE BROKER

All information is from a source deemed reliable, however no representation, expressed or implied is made as to the accuracy of the information contained herein, and same is submitted subject to errors, omission, change of price, rental or other conditions imposed by our principals.

# FOR SALE or LEASE 11,500 SF OFFICE/FLEX BUILDING

36 COMMERCE ST., SPRINGFIELD, NJ



### **FIRST FLOOR**



Conceptual Drawing -Not to Scale

#### **SECOND FLOOR**



Conceptual Drawing -Not to Scale

### **EXCLUSIVE BROKERS:**

Rick Marchisio President/Principal

D: 973.475.7055 C: 908.930.7306

rick.marchisio@lee-associates.com

Crista Governara

Vice President & Partner

D: 732.204.1121 C: 973.868.4949

cgovernana@lee-associates.com

Drew Maffey

Associate

D: 973.406.2493

C: 908.217.9746

drew.maffey@lee-associates.com