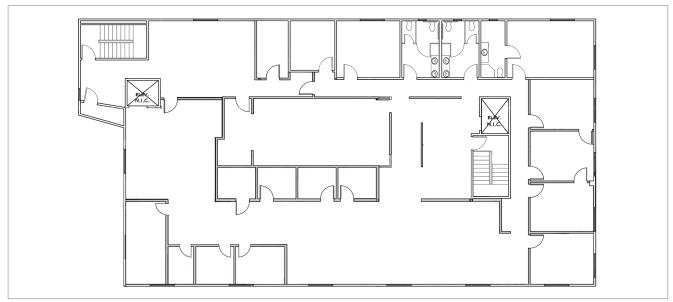

LEX BUILDING

36 COMMERCE ST., SPRINGFIELD, NJ

















### **IMMACULATELY MAINTAINED HIGH TECH FACILITY**

### **LISTING DATA:**

**High-End Finishes** 

2 Conference Rooms

**Collaborative Room for Team Building** 

1 Loading Dock & 1 Drive-In Door

**Assembly Area** 

Freight & Passenger Elevators



#### LICENSED REAL ESTATE BROKER

All information is from a source deemed reliable, however no representation, expressed or implied is made as to the accuracy of the information contained herein, and same is submitted subject to errors, omission, change of price, rental or other conditions imposed by our principals.

# FOR SALE or LEASE 11,500 SF OFFICE/FLEX BUILDING

36 COMMERCE ST., SPRINGFIELD, NJ



### **FIRST FLOOR**



Conceptual Drawing -Not to Scale

#### **SECOND FLOOR**



Conceptual Drawing -Not to Scale

### **EXCLUSIVE BROKERS:**

Rick Marchisio President/Principal

D: 973.475.7055 C: 908.930.7306

rick.marchisio@lee-associates.com

Crista Governara

Vice President & Partner

D: 732.204.1121 C: 973.868.4949

cgovernana@lee-associates.com

Drew Maffey

Associate

D: 973.406.2493

C: 908.217.9746

drew.maffey@lee-associates.com