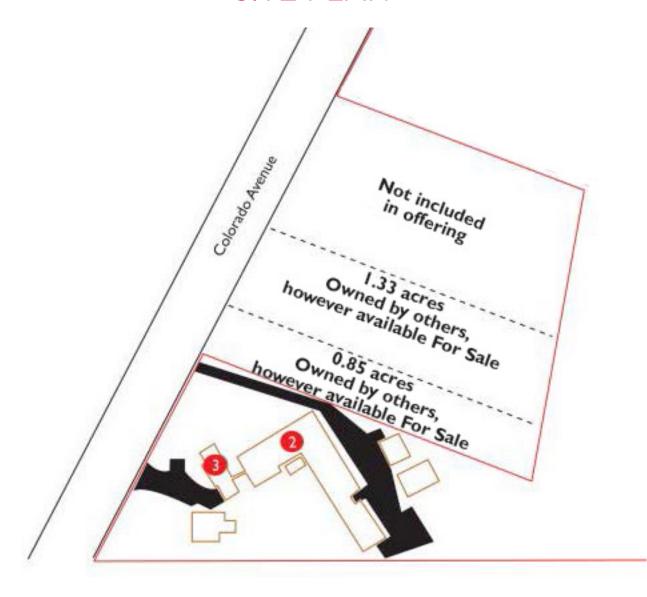

AVON, OHIO 44011





## **HIGHLIGHTS**

- 15.705 SF on 3.39 acres
- Campus setting multiple structures
- 9,118 SF (21 bed complex utilized as office)
- Redevelopment

- 4,570 SF (century home converted to office)
- 2,017 SF (residence / group home)
- Excellent access to I-90 interchange
- 335' frontage





AVON, OHIO 44011

## REDEVELOPMENT OPPORTUNITY | FOR SALE

## MAP AND AERIAL







AVON, OHIO 44011

## REDEVELOPMENT OPPORTUNITY | FOR SALE

#### SITE PLAN







AVON, OHIO 44011

## REDEVELOPMENT OPPORTUNITY | FOR SALE

## THE WAYSIDE HOUSE







AVON, OHIO 44011

## REDEVELOPMENT OPPORTUNITY | FOR SALE

## THE CENTURY HOUSE - 1ST FLOOR









AVON, OHIO 44011

#### REDEVELOPMENT OPPORTUNITY | FOR SALE

#### THE CENTURY HOUSE - 2ND FLOOR