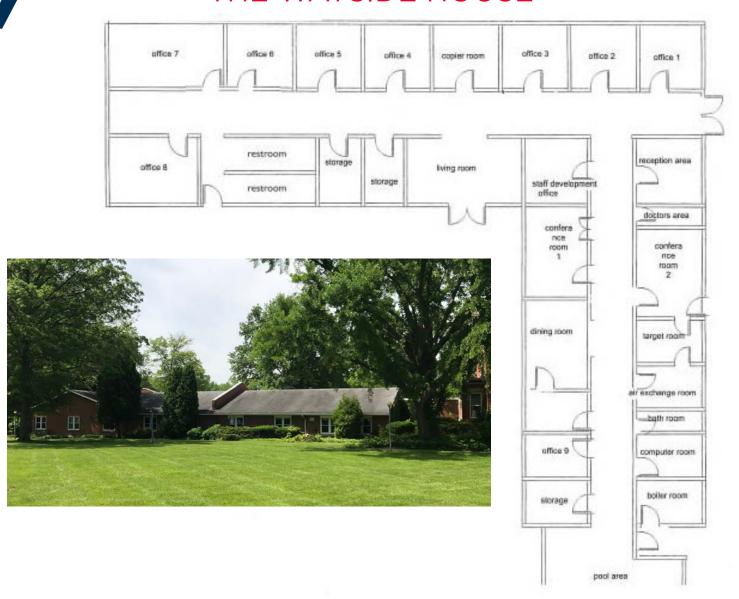

AVON, OHIO 44011





## **HIGHLIGHTS**

- 15.705 SF on 3.39 acres
- Campus setting multiple structures
- 9,118 SF (21 bed complex utilized as office)
- Redevelopment

- 4,570 SF (century home converted to office)
- 2,017 SF (residence / group home)
- Excellent access to I-90 interchange
- 335' frontage





AVON, OHIO 44011

## REDEVELOPMENT OPPORTUNITY | FOR SALE

## MAP AND AERIAL







AVON, OHIO 44011

## REDEVELOPMENT OPPORTUNITY | FOR SALE

#### SITE PLAN







AVON, OHIO 44011

## REDEVELOPMENT OPPORTUNITY | FOR SALE

## THE WAYSIDE HOUSE







AVON, OHIO 44011

## REDEVELOPMENT OPPORTUNITY | FOR SALE

## THE CENTURY HOUSE - 1ST FLOOR









AVON, OHIO 44011

#### REDEVELOPMENT OPPORTUNITY | FOR SALE

#### THE CENTURY HOUSE - 2ND FLOOR