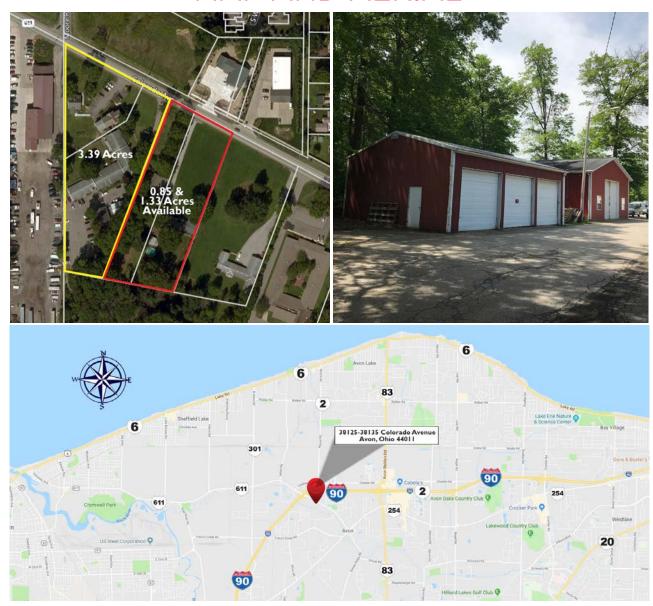

AVON, OHIO 44011





## **HIGHLIGHTS**

- 15.705 SF on 3.39 acres
- Campus setting multiple structures
- 9,118 SF (21 bed complex utilized as office)
- Redevelopment

- 4,570 SF (century home converted to office)
- 2,017 SF (residence / group home)
- Excellent access to I-90 interchange
- 335' frontage





AVON, OHIO 44011

## REDEVELOPMENT OPPORTUNITY | FOR SALE

## MAP AND AERIAL







AVON, OHIO 44011

## REDEVELOPMENT OPPORTUNITY | FOR SALE

#### SITE PLAN







AVON, OHIO 44011

## REDEVELOPMENT OPPORTUNITY | FOR SALE

## THE WAYSIDE HOUSE







AVON, OHIO 44011

## REDEVELOPMENT OPPORTUNITY | FOR SALE

## THE CENTURY HOUSE - 1ST FLOOR









AVON, OHIO 44011

#### REDEVELOPMENT OPPORTUNITY | FOR SALE

#### THE CENTURY HOUSE - 2ND FLOOR