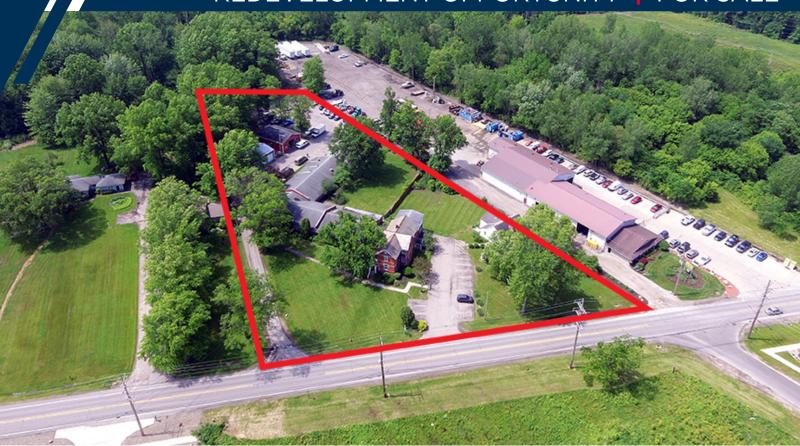

## REDEVELOPMENT OPPORTUNITY | FOR SALE

## **HIGHLIGHTS**

- 15.705 SF on 3.39 acres
- Campus setting multiple structures
- 9,118 SF (21 bed complex utilized as office)
- Redevelopment

- 4,570 SF (century home converted to office)
- 2,017 SF (residence / group home)
- Excellent access to I-90 interchange
- 335' frontage