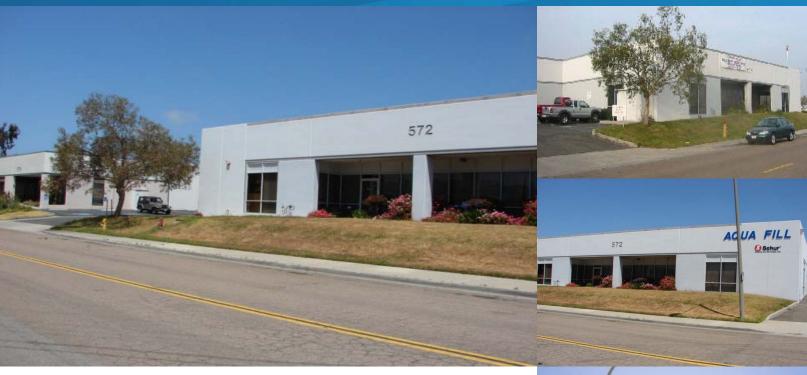

## 13,780 SF Industrial Building

572 AIRPORT ROAD, OCEANSIDE, CA 92058

## **Building Amenities**

- > Freeway Visibility
- > Located Directly on State Route 76
- > Expressway (Less than 2 min. from I-5)
- > Rear Yard Situated Adjacent to Oceanside Municipal Airport
- > 6 Private Offices. 2 Restrooms
- > 3 Grade-Level Doors
- > Fire Sprinklers
- > 1,000 Amps, 3 Phase, 4 Wire
- > Approximately 15' Clearance
- > 23 Parking Spaces