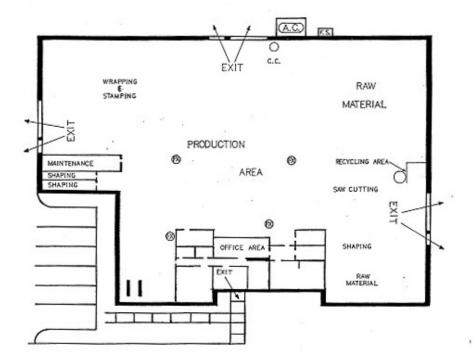

FOR LEASE > INDUSTRIAL SPACE

## 13,780 SF Industrial Building



572 AIRPORT ROAD, OCEANSIDE, CA 92058



## **Building Amenities**

- > Freeway Visibility
- > Located Directly on State Route 76
- > Expressway (Less than 2 min. from I-5)
- > Rear Yard Situated Adjacent to Oceanside Municipal Airport
- > 6 Private Offices. 2 Restrooms
- > 3 Grade-Level Doors
- > Fire Sprinklers
- > 1,000 Amps, 3 Phase, 4 Wire
- > Approximately 15' Clearance
- > 23 Parking Spaces

Lease Rate: \$0.59/SF Modified Gross

JOSH MCFADYEN 760 930 7945 CARLSBAD, CA josh.mcfadyen@colliers.com Lic# 01255566 JOE CROTTY 760 930 7906 CARLSBAD, CA joe.crotty@colliers.com Lic# 01369821



## 572 Airport Road > Floor Plan





## Contact Us

JOSH MCFADYEN 760 930 7945 CARLSBAD, CA josh.mcfadyen@colliers.com Lic# 01255566

JOE CROTTY 760 930 7906 CARLSBAD, CA joe.crotty@colliers.com Lic# 01369821

COLLIERS INTERNATIONAL 5901 Priestly Drive, Suite 100 Carlsbad, CA 92008 www.colliers.com/carlsbad