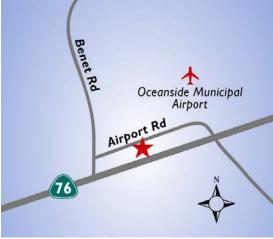

## **Building Amenities**

- > Freeway Visibility
- > Located Directly on State Route 76
- > Expressway (Less than 2 min. from I-5)
- > Rear Yard Situated Adjacent to Oceanside Municipal Airport
- > 6 Private Offices. 2 Restrooms
- > 3 Grade-Level Doors
- > Fire Sprinklers
- > 1,000 Amps, 3 Phase, 4 Wire
- > Approximately 15' Clearance
- > 23 Parking Spaces