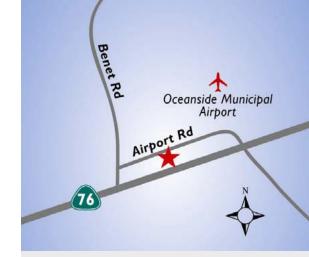

## **Building Amenities**

- > Freeway Visibility
- > Located Directly on State Route 76
- > Expressway (Less than 2 min. from I-5)
- > Rear Yard Situated Adjacent to Oceanside Municipal Airport
- > 6 Private Offices. 2 Restrooms
- > 3 Grade-Level Doors
- > Fire Sprinklers
- > 1,000 Amps, 3 Phase, 4 Wire
- > Approximately 15' Clearance
- > 23 Parking Spaces