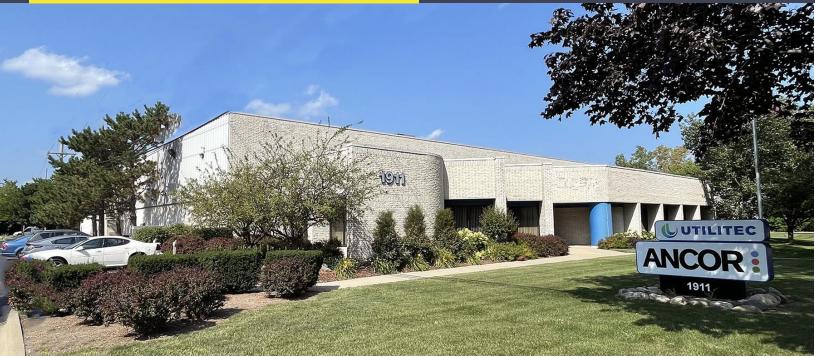

## 1911 WOODSLEE DRIVE TROY, MICHIGAN

INVESTMENT SALE - INDUSTRIAL 50,365 Total Square Feet

## **EXCELLENT HI-TECH FACILITY**

#### **PROPERTY FEATURES**

- 50,365 square foot building
- 20'-21' clear height
- (1) 12x14 grade level door, (2) truckwells
- 5-Ton crane rails, no bridge
- Zoned I-1
- 108 parking spaces
- 70% air-conditioned
- 2,000 amps, 480/277 volt with buss duct
- Currently leased through October 31, 2028 with annual rent escalations at 2% each year
- Canadian parent company guaranty
- Contact brokers for pricing information