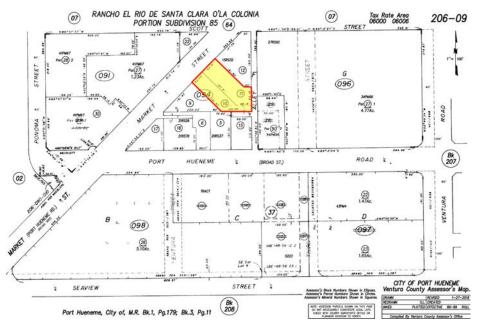

# **UNIQUE OWNER/USER OPPORTUNITY**

260-272 Market Street • Port Hueneme, CA 93041

For More Information Please Contact:

## **PROPERTY HIGHLIGHTS**

- Two Separate Parcels
- 20,854± Square Feet of Land
- 1,600± Square Foot Single-Story Office
- C-1 Zoning
- Easy Access Via Rear Alley
- Adjacent to Entrance of Port of Hueneme
- Walking Distance to Hueneme Boulevard
- SALE PRICE: \$795,000 \$539,500