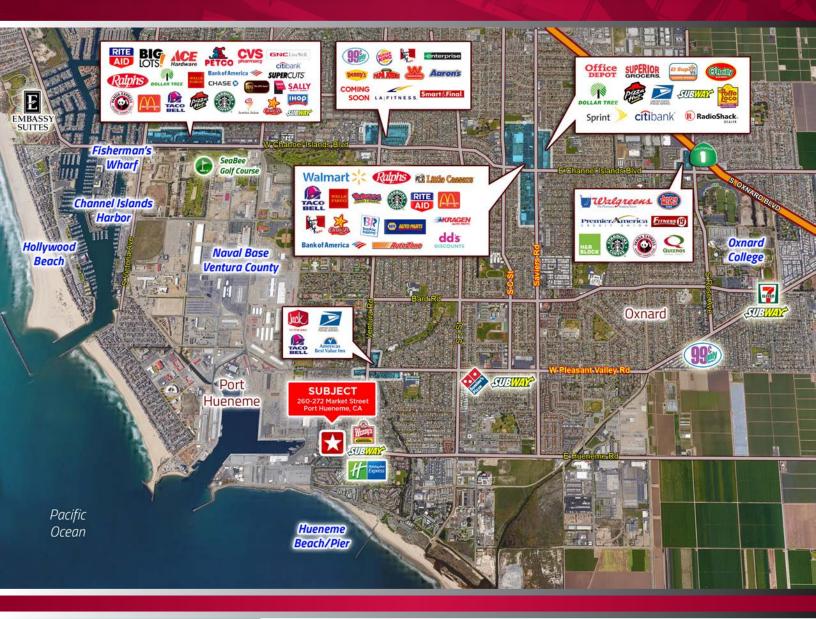

# **UNIQUE OWNER/USER OPPORTUNITY**

260-272 Market Street • Port Hueneme, CA 93041

For More Information Please Contact:

## **PROPERTY HIGHLIGHTS**

- Two Separate Parcels
- 20,854± Square Feet of Land
- 1,600± Square Foot Single-Story Office
- C-1 Zoning
- Easy Access Via Rear Alley
- Adjacent to Entrance of Port of Hueneme
- Walking Distance to Hueneme Boulevard
- SALE PRICE: \$795,000 \$539,500