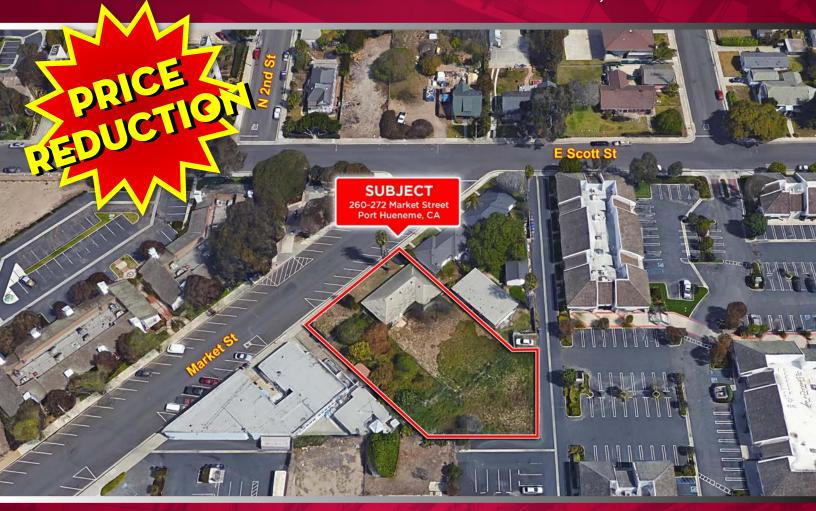

# **UNIQUE OWNER/USER OPPORTUNITY**

260-272 Market Street • Port Hueneme, CA 93041

For More Information Please Contact:

## **PROPERTY HIGHLIGHTS**

- Two Separate Parcels
- 20,854± Square Feet of Land
- 1,600± Square Foot Single-Story Office
- C-1 Zoning
- Easy Access Via Rear Alley
- Adjacent to Entrance of Port of Hueneme
- Walking Distance to Hueneme Boulevard
- SALE PRICE: \$795,000 \$539,500