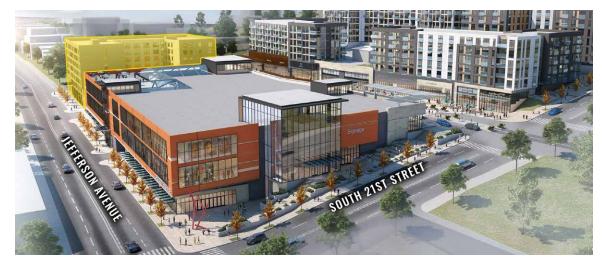

**TACOMA TOWN CENTER** is a multi-story, entertainment driven retail destination. Designed to take advantage of its elevation change, the Town Center offers views of Tacoma's rapidly growing Brewery and Museum Districts, Mount Rainier and the downtown landscape.