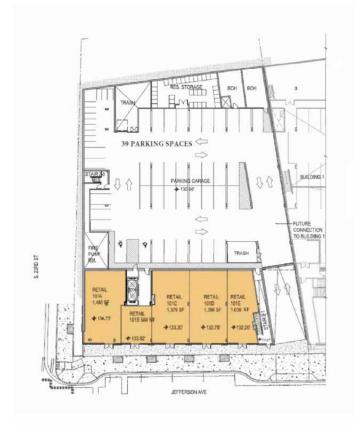

### BUILDING 2 - VARIABLE SF AVAILABLE

- Currently under construction Estimated delivery: Q4 2019
- Mixed use project with 150 residential apartment units.
- Downtown Tacoma boasts a strong daytime population of approximately 231,000 people in a 3-mile radius of the site.
- Tacoma sees over 6 million visitors a year, who patronize at local museums, restaurants and retail shops.
- Located blocks away from the Tacoma light rail and the new Brewery Blocks.
- Just 3 blocks away sits UW Tacoma's 46-acre campus, with 7,000+ students and employees that is projected to double in size within the next 10 years.
- Easily accessible from I-5, I-705 and mass transit.