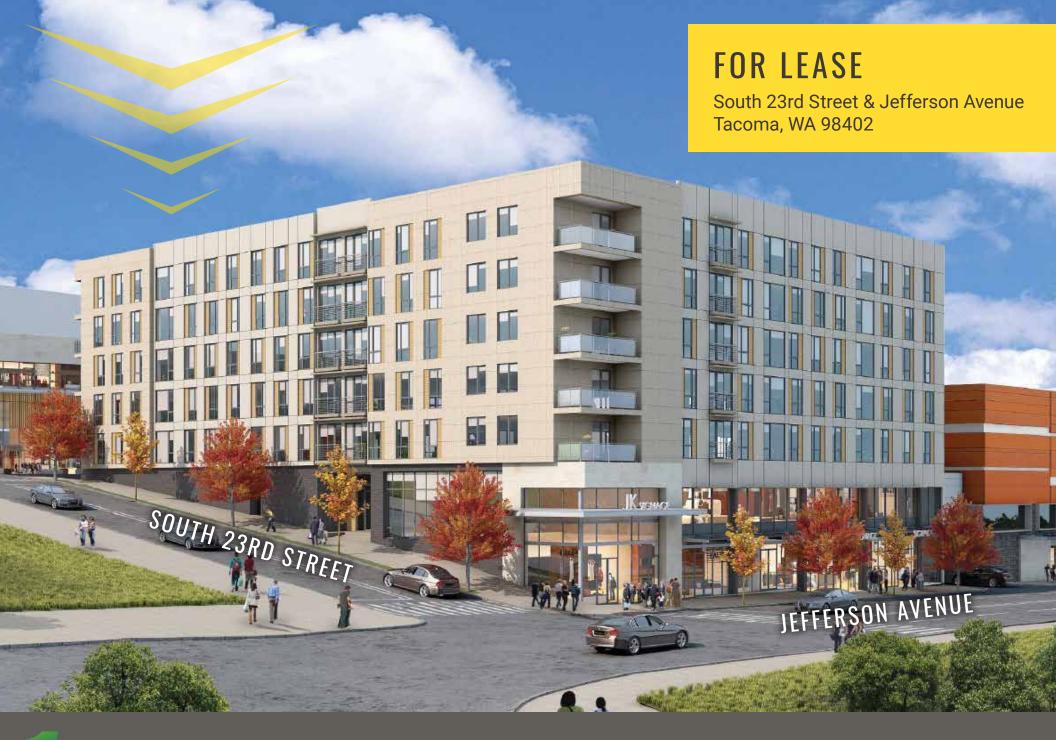

### S 23RD ST & JEFFERSON AVE:

### BUILDING 2 - VARIABLE SF AVAILABLE

- Currently under construction Estimated delivery: Q4 2019
- Mixed use project with 150 residential apartment units.
- Downtown Tacoma boasts a strong daytime population of approximately 231,000 people in a 3-mile radius of the site.
- Tacoma sees over 6 million visitors a year, who patronize at local museums, restaurants and retail shops.
- Located blocks away from the Tacoma light rail and the new Brewery Blocks.
- Just 3 blocks away sits UW Tacoma's 46-acre campus, with 7,000+ students and employees that is projected to double in size within the next 10 years.
- Easily accessible from I-5, I-705 and mass transit.