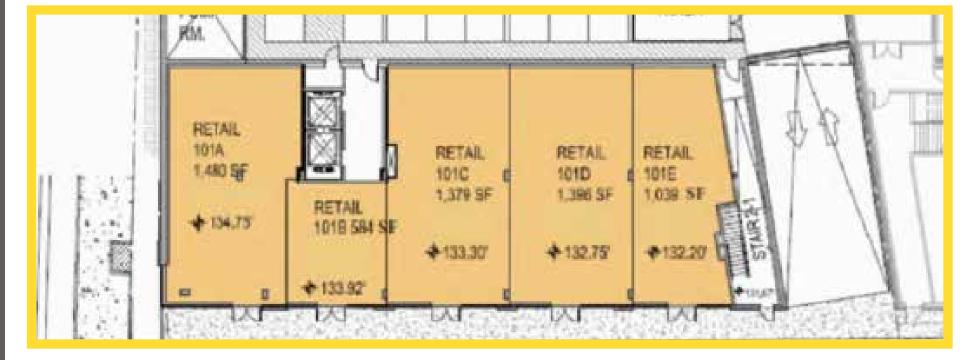

### BUILDING 2 - VARIABLE SF AVAILABLE

- Currently under construction Estimated delivery: Q4 2019
- Mixed use project with 150 residential apartment units.
- Downtown Tacoma boasts a strong daytime population of approximately 231,000 people in a 3-mile radius of the site.
- Tacoma sees over 6 million visitors a year, who patronize at local museums, restaurants and retail shops.
- Located blocks away from the Tacoma light rail and the new Brewery Blocks.
- Just 3 blocks away sits UW Tacoma's 46-acre campus, with 7,000+ students and employees that is projected to double in size within the next 10 years.
- Easily accessible from I-5, I-705 and mass transit.