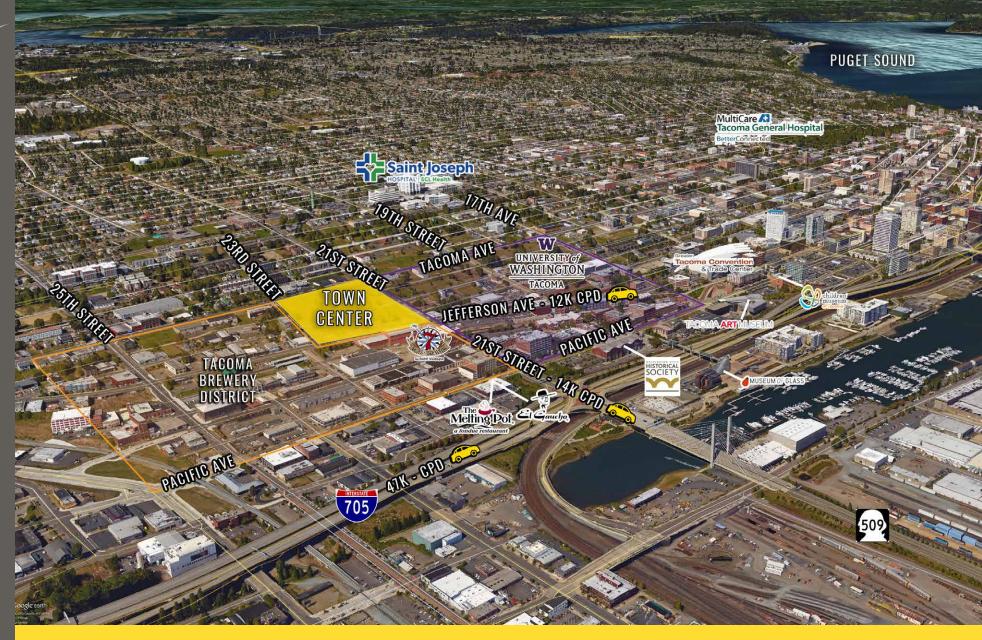

**TACOMA TOWN CENTER** is a multi-story, entertainment driven retail destination. Designed to take advantage of its elevation change, the Town Center offers views of Tacoma's rapidly growing Brewery and Museum Districts, Mount Rainier and the downtown landscape.

### BUILDING 2 - VARIABLE SF AVAILABLE

- Currently under construction Estimated delivery: Q4 2019
- Mixed use project with 150 residential apartment units.
- Downtown Tacoma boasts a strong daytime population of approximately 231,000 people in a 3-mile radius of the site.
- Tacoma sees over 6 million visitors a year, who patronize at local museums, restaurants and retail shops.
- Located blocks away from the Tacoma light rail and the new Brewery Blocks.
- Just 3 blocks away sits UW Tacoma's 46-acre campus, with 7,000+ students and employees that is projected to double in size within the next 10 years.
- Easily accessible from I-5, I-705 and mass transit.

12,000 CPD Jefferson Avenue

**TACOMA, WA** is rooted in the arts and has a vibrant urban core that is alive with culture. Situated along the Puget Sound, Tacoma is a mid-sized urban port city of Pierce County just over 30 miles south of Seattle. The museum district is home for its world-renowned Museum of Glass, while the waterfront, parks, gardens and wildlife make Tacoma a nature wonderland ready for all to explore.