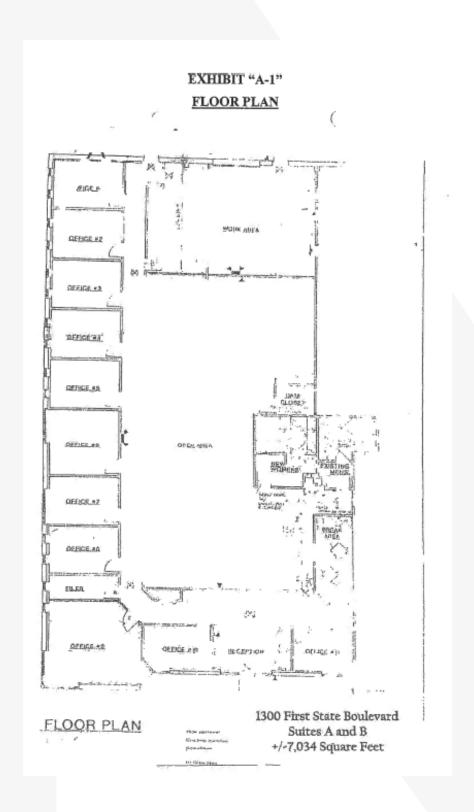

## **Property Features**

- End Cap Unit with 12 Perimeter Offices, Open Work Area
- High Quality Masonry Building
- Drive In Loading/Receiving Area
- Great Window Lines/Economical Finished Space
- Available October 2019
- Conversion to Traditional Flex Space Possible
- Professional Property Management
- Ample parking
- Rate: Negotiable/NNN