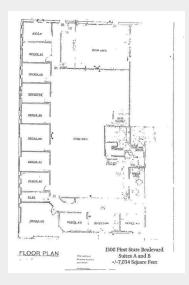

## **Property Features**

- End Cap Unit with 12 Perimeter Offices, Open Work Area
- High Quality Masonry Building
- Drive In Loading/Receiving Area
- Great Window Lines/Economical Finished Space
- Available October 2019
- Conversion to Traditional Flex Space Possible
- Professional Property Management
- Ample parking
- Rate: Negotiable/NNN