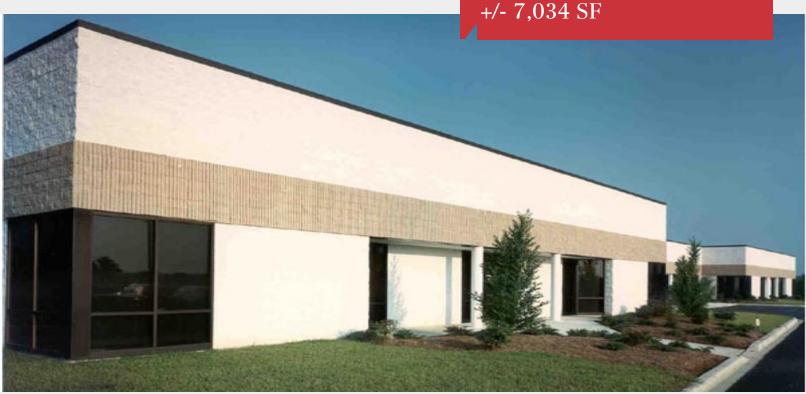

For Lease

End Cap Office/Flex Space

1300 First State Blvd., Wilmington, Delaware 19804

## **Property Features**

- End Cap Unit with 12 Perimeter Offices, Open Work Area
- High Quality Masonry Building
- Drive In Loading/Receiving Area
- Great Window Lines/Economical Finished Space
- Available October 2019
- Conversion to Traditional Flex Space Possible
- Professional Property Management
- Ample parking
- Rate: Negotiable/NNN