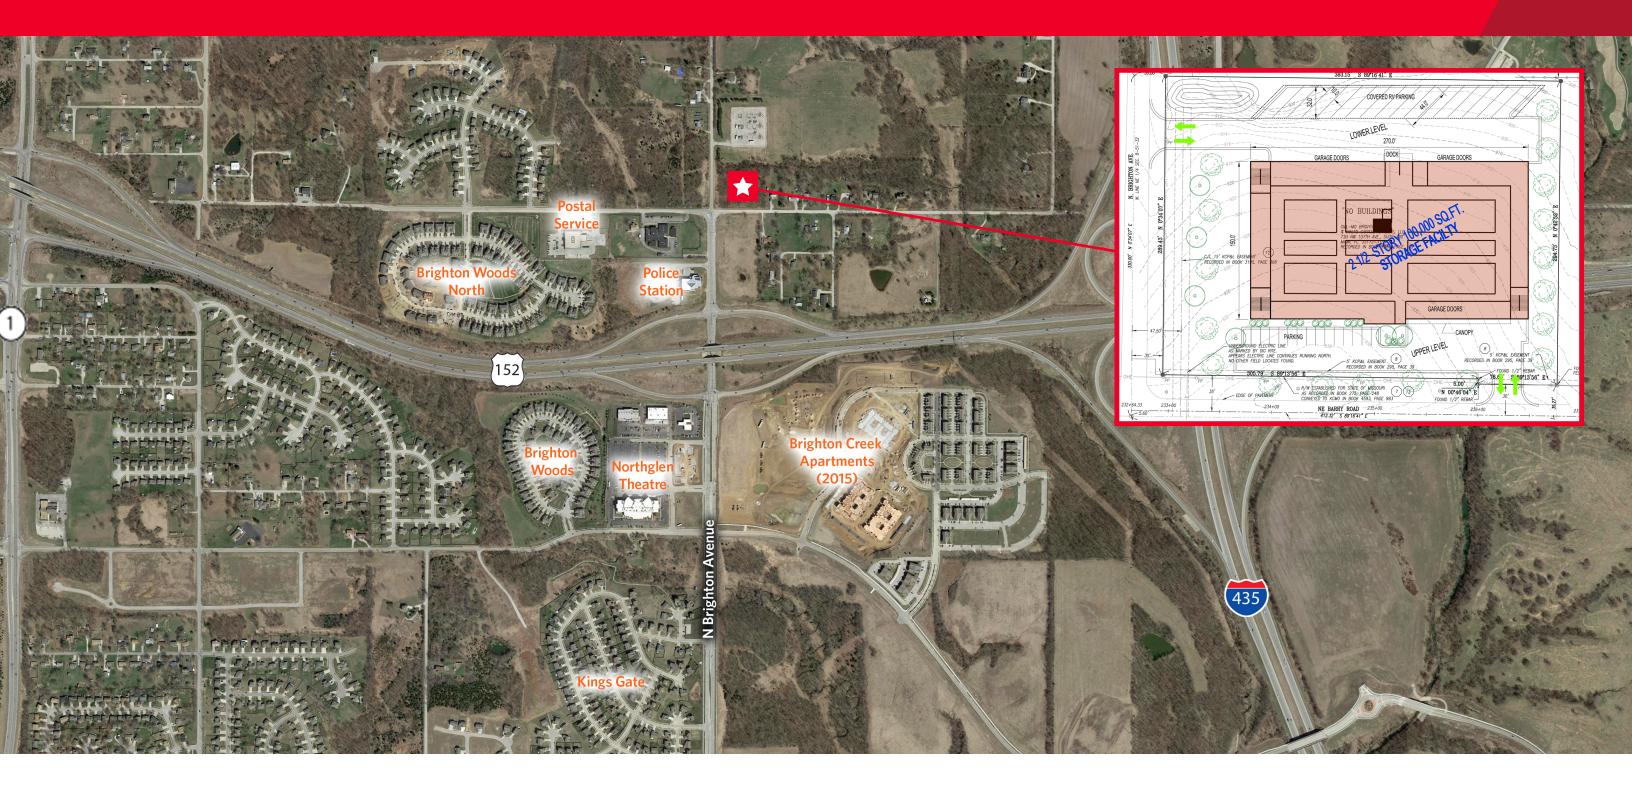

FOR SALE

## 152 Highway & N Brighton Avenue

Kansas City, MO

Craig Kelly, SIOR

Director +1 816 412 0279 craig.kelly@cushwake.com 4600 Madison Avenue, Suite 800 Kansas City, MO 64112 Main +1 816 221 2200 Fax +1 816 842 2798 cushmanwakefield.com

### **Property Highlights**

- Highway 152 climate controlled storage site
- Conceptual Up to 100,000 SF storage facility
- All utilities available
- North of 152 Highway and N. Brighton Avenue
- Immediate access to 152 Highway and I-435
- Mixed-use potential in growing corridor
- Full diamond interchange, visibility and access