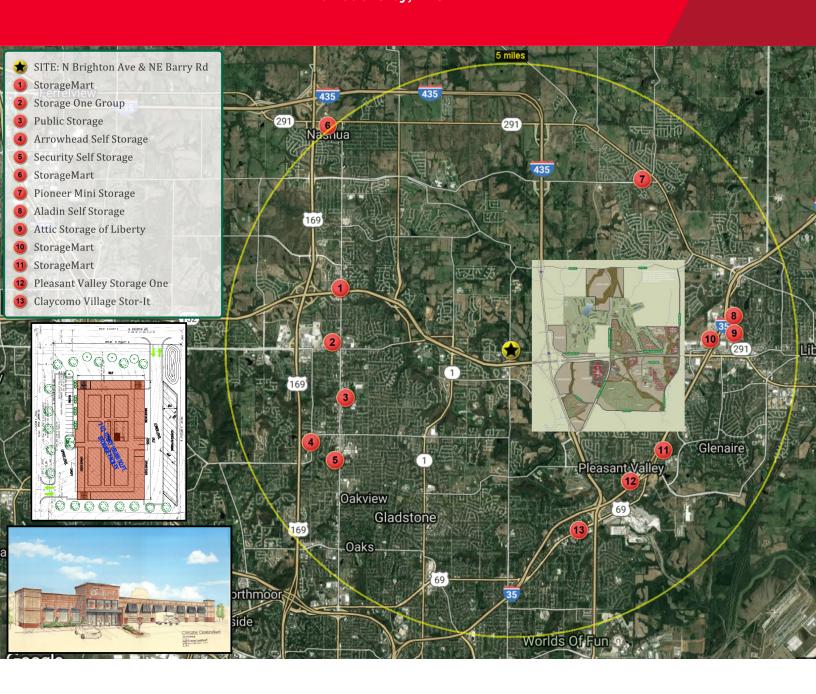

### **FOR SALE**

# 152 Highway & N Brighton Avenue Kansas City, MO

### **Demographics**

|                | 1 Mile   | 3 Miles  | 5 Miles  |  |
|----------------|----------|----------|----------|--|
| Population     | 3,512    | 47,093   | 145,252  |  |
| AVG. HH Income | \$85,514 | \$82,344 | \$76,403 |  |