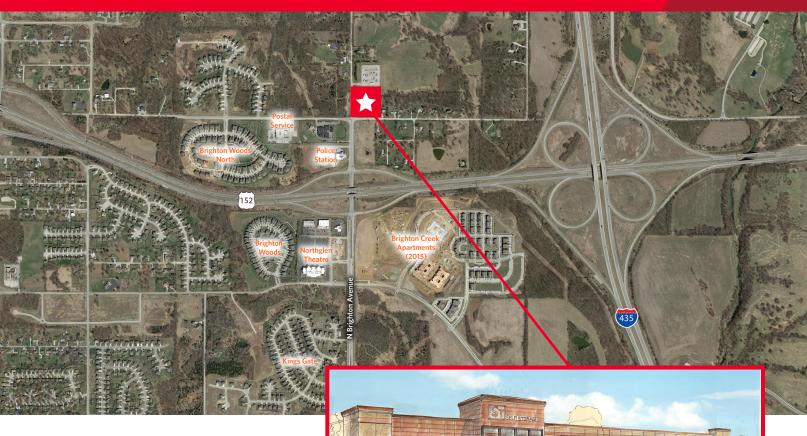

### **FOR SALE**

# 152 Highway & N Brighton Avenue Kansas City, MO

±2.56 Acres
Sale Price: \$6.00 PSF

### **Property Highlights**

- Highway 152 climate controlled storage site
- Conceptual Up to 100,000 SF storage facility
- All utilities available
- North of 152 Highway and N. Brighton Avenue
- Immediate access to 152 Highway and I-435
- Mixed-use potential in growing corridor
- Full diamond interchange, visibility and access