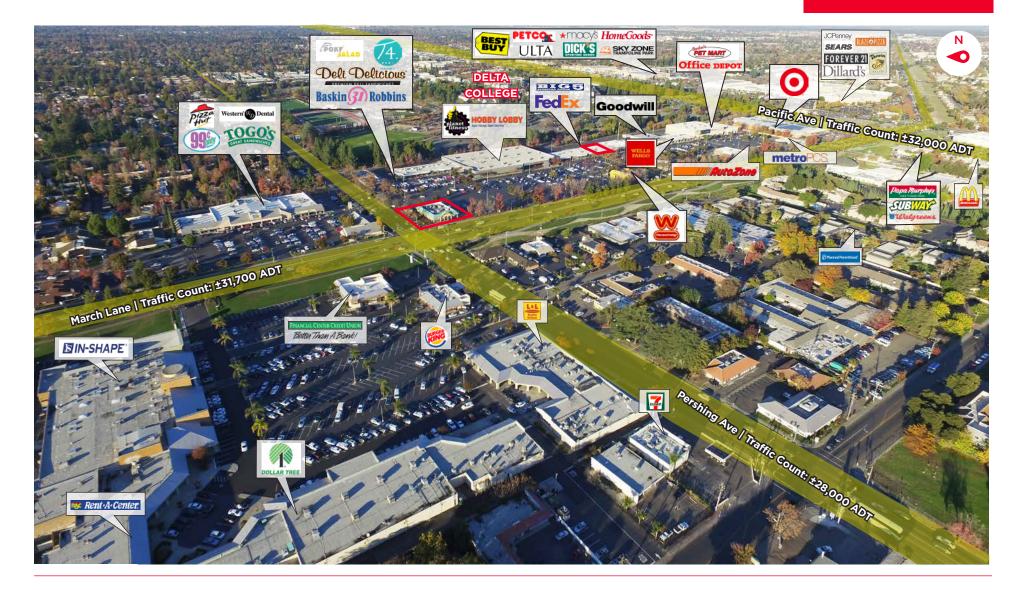

# **Property Highlights**

- Exceptionally located retail space within the College Square Shopping Center
- Building signage available with visibility from the main center entrance
- Join strong center co-tenants Planet Fitness, Hobby Lobby, Outback Steakhouse, Wienerschnitzel, Baskin Robbins, T4U, Deli Delicious & more
- Center benefits from ±60,000 average daily traffic counts throughout surrounding the shopping center
- College Square falls in between San Joaquin Delta College and University of the Pacific
- Area co-tenants: In-Shape Health Club, Target, Walgreens, 99 Cents Only, Financial Credit Union, Office Depot, Dollar Tree, Big 5 Sporting Goods, Wells Fargo, Bank of America, and more

#### TOTAL POPULATION AVG. HOUSEHOLD INCOME 1 Mile \$57,480 18,741 1 Mile 3 Miles \$66,404 168.073 3 Miles 5 Miles \$66,906 5 Miles 305,377

TRAFFIC COUNTS (2016)

W. March Lane 41,000 N. Pershing Ave 28,000