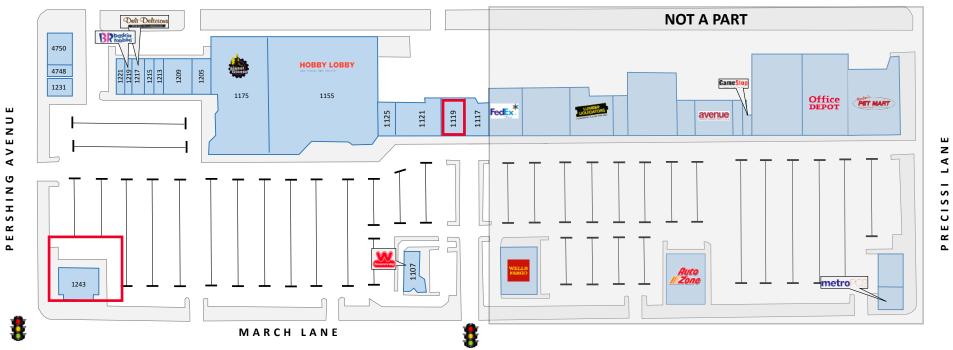

| Lease Rate      | Contact Broker                                         |  |  |  |
|-----------------|--------------------------------------------------------|--|--|--|
| Available Space | Suite 1119: ± 4,000 Sq Ft<br>Suite 1243: ± 6,163 Sq Ft |  |  |  |
| Zoning          | Large-Scale Commercial (C-L)                           |  |  |  |
| Traffic Counts  | W. March Lane: ±41,000<br>N. Pershing Ave: ±28,100     |  |  |  |

#### BURKE-BRADLEY DRIVE

| Suite | Tenant               | Size  | Suite | Tenant                   | Size   | Suite | Tenant                 | Size  |
|-------|----------------------|-------|-------|--------------------------|--------|-------|------------------------|-------|
| 1231  | Empresso Coffeehouse | 1,539 | 1215  | T4U                      | 1,418  | 1125  | Full Stream Staffing   | 2,800 |
| 4748  | Nail Galleria        | 875   | 1213  | Poke Salad               | 1,400  | 1121  | Brother's Furniture    | 6,600 |
| 4750  | College Laundry      | 3,375 | 1209  | Sir Gauun's Co-Op Beauty | 4,200  | 1119  | AVAILABLE              | 4,000 |
| 1221  | Capitol Donuts       | 1,400 | 1205  | Tepa Taqueria            | 2,800  | 1117  | The Serpentarium       | 1,652 |
| 1219  | Baskin Robbins       | 1,050 | 1155  | Hobby Lobby              | 55,000 | 1101  | Wienerschnitzel        | 4,000 |
| 1217  | Deli Delicious       | 1,732 | 1175  | Planet Fitness           | 25,755 | 1243  | AVAILABLE              | 6,163 |
|       |                      |       |       |                          |        |       | PAD: 16,000 SF of Land |       |