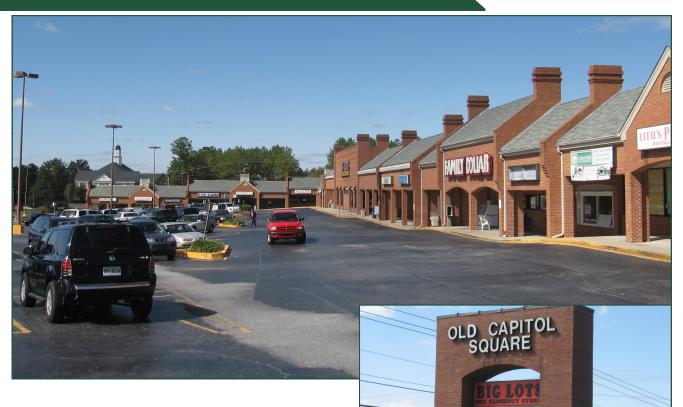

# Old Capitol Square Shopping Center 2485 N. Columbia St. Milledgeville, GA 31061

#### **ANCHORS:**

Big Lots (30,625 sf) Family Dollar (7,200 sf)

**TRAFFIC:** 34,100 vehicles per day

**NOTES:** Shopping center is located on a heavily travelled retail corridor, directly across from the Milledgeville Mall.