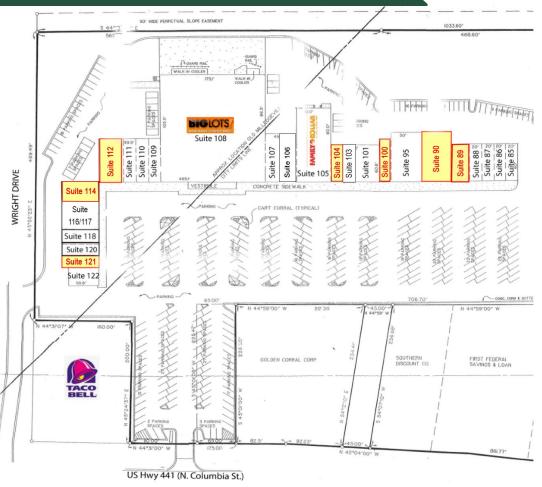

## Old Capitol Square Shopping Center 2485 N. Columbia St. Milledgeville, GA 31061

| Tenant                         | Unit | Unit SF | Tenant                           | Unit | Unit SF | Tenant                       | Unit    | Unit SF |
|--------------------------------|------|---------|----------------------------------|------|---------|------------------------------|---------|---------|
| PHASE II                       |      |         | PHASE I                          |      |         | PHASE I                      |         |         |
| Laundry Room                   | 85   | 1,200   | Lieu's Peking Chinese Restaurant | 101  | 2,400   | Acceptance Insurance Inc.    | 111     | 1,400   |
| Three Rivers Home Health       | 86   | 1,200   | Smartphone Repair                | 103  | 1,200   | AVAILABLE (former Day Spa)   | 112     | 2,800   |
| Three Rivers Home Health       | 87   | 1,200   | AVAILABLE                        | 104  | 1,200   | AVAILABLE                    | 114     | 1,800   |
| Sweet P's                      | 88   | 1,200   | Family Dollar                    | 105  | 7,200   | Lavicy Men & Womens Clothing | 116/117 | 2,400   |
| AVAILABLE (former loan office) | 89   | 1,800   | Off the Leash                    | 106  | 1,750   | EyeCare Assoc. of Middle GA  | 118     | 1,800   |
| AVAILABLE                      | 90   | 4,000   | Curves                           | 107  | 1,750   | MidSouth Hearing Aid         | 120     | 1,200   |
| (former Buddy's Rent To Own)   |      |         | Big Lots                         | 108  | 30,625  | AVAILABLE                    | 121     | 4 200   |
| UNI Beauty Supply              | 95   | 4,000   | Enterprise Rent-A-Car            | 109  | 1,400   | (former dentist office)      | 121     | 1,200   |
| AVAILABLE (former loan office) | 100  | 1,400   | Lucky Nails                      | 110  | 1,400   | Sunset Finance               | 122     | 1,500   |