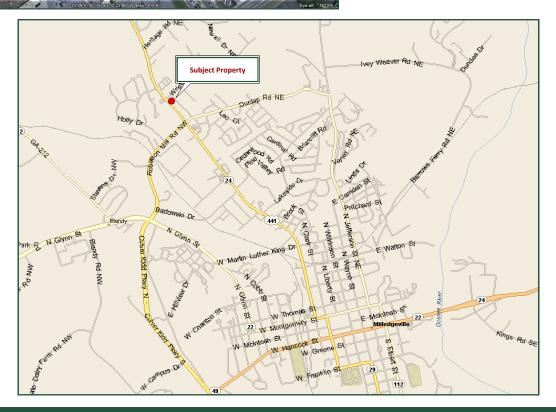

# Old Capitol Square Shopping Center 2485 N. Columbia St. Milledgeville, GA 31061

#### **ANCHORS:**

Big Lots (30,625 sf) Family Dollar (7,200 sf)

**TRAFFIC:** 34,100 vehicles per day

**NOTES:** Shopping center is located on a heavily travelled retail corridor, directly across from the Milledgeville Mall.