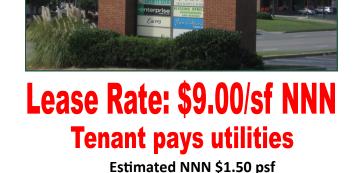

# Old Capitol Square Shopping Center 2485 N. Columbia St. Milledgeville, GA 31061





#### **TOTAL SQUARE FOOTAGE:**

79.025 sf

#### **ANCHORS:**

Big Lots (30,625 sf) Family Dollar (7,200 sf)

**TRAFFIC:** 34,100 vehicles per day

**NOTES:** Shopping center is located on a heavily travelled retail corridor, directly across from the Milledgeville Mall.



FAMILY DOLLAR

FOR MORE INFORMATION CONTACT

Trip Wilhoit, CCIM, ALC 478-746-9421 478-960-480 trip@fickling.com Patty Burns, CCIM, ALC 478-746-9421 478-951-5100 patty@fickling.com

### commercial.fickling.com

# Old Capitol Square Shopping Center 2485 N. Columbia St. Milledgeville, GA 31061







FOR MORE INFORMATION CONTACT

**Trip Wilhoit, CCIM, ALC** 478-746-9421 478-960-480 trip@fickling.com

Patty Burns, CCIM, ALC 478-746-9421 478-951-5100 patty@fickling.com

### commercial.fickling.com

## Old Capitol Square Shopping Center 2485 N. Columbia St. Milledgeville, GA 31061





| Tenant                         | Unit | Unit SF | Tenant                           | Unit | Unit SF | Tenant                       | Unit    | Unit SF |
|--------------------------------|------|---------|-----