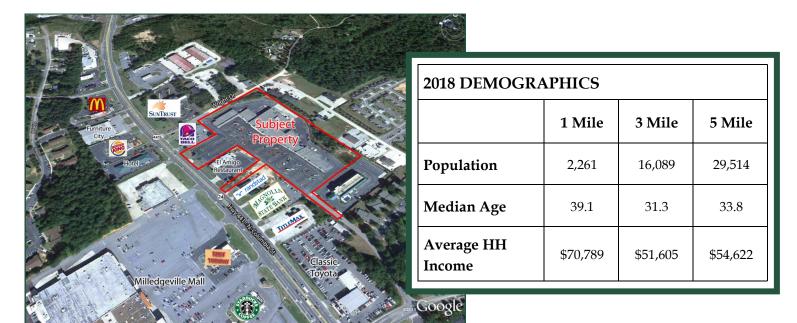

#### **ANCHORS:**

Big Lots (30,625 sf) Family Dollar (7,200 sf)

**TRAFFIC:** 34,100 vehicles per day

**NOTES:** Shopping center is located on a heavily travelled retail corridor, directly across from the Milledgeville Mall.