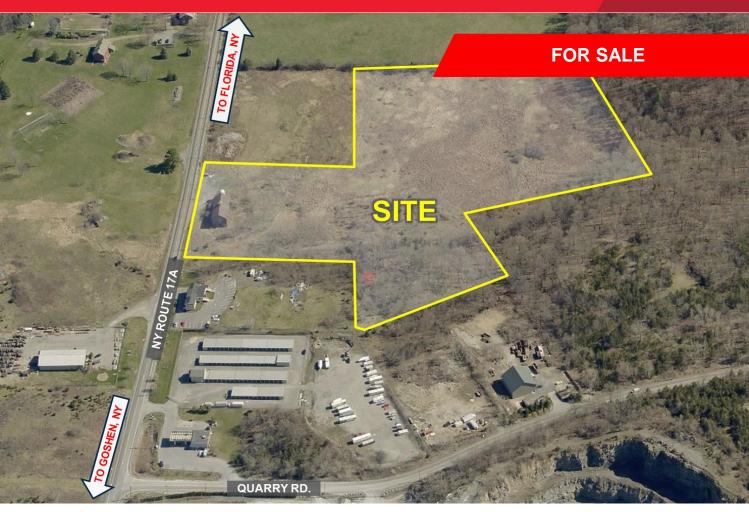

#### **Highlights**

- Vacant commercial lot located on the west side of NY Route 17A, just south of Quarry Road.
- 3 miles north to Goshen and 1.7 miles south to Route 94, Florida, NY.
- Only 5 minute drive to the \$500 million Legoland theme park now under construction.
- Good traffic location with ±11,700 AADT (NYSDOT)

### OFFERED FOR SALE: \$724,500 (\$45,000 per Acre)

- Located in the Town of Goshen's HC Highway Commercial district which permits offices, restaurants, retail and service businesses. Special permit uses include warehouse/self-storage, kennels, light industry and wholesale business.
- Owner will consider sale subject to site plan approval.