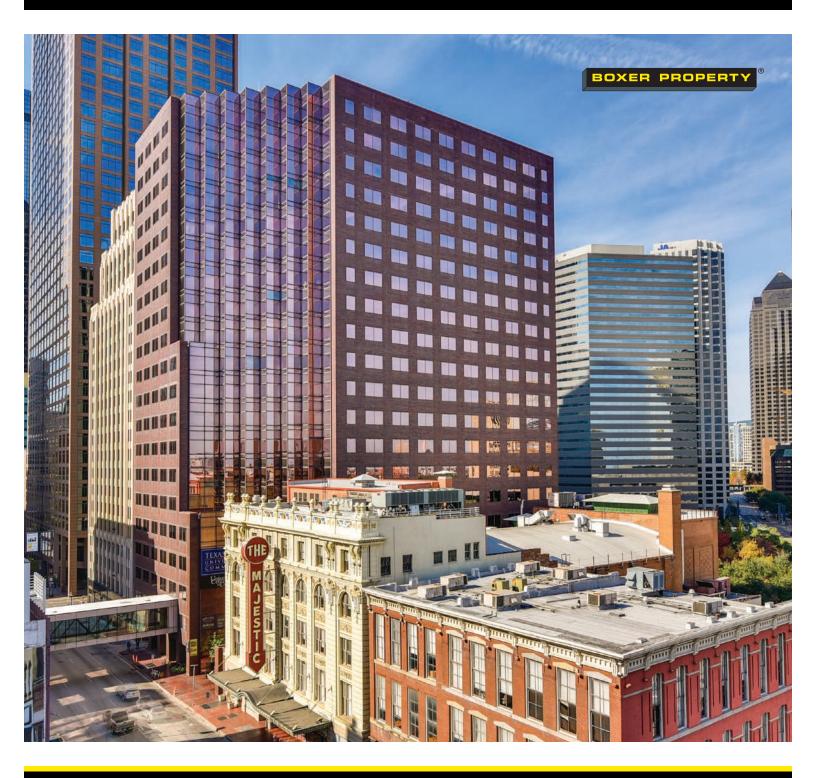

# **1910** Pacific Ave Dallas, TX 75201

## DOWNTOWN / CENTRAL BUSINESS DISTRICT

214-651-RENT (7368)

## PROPERTY SUMMARY

**PACIFIC PLACE 1910 PACIFIC AVE** DALLAS, TX 75201

#### **AREA AMENITIES**

- Located in the Central Business District acrss the street from Pacific Park Plaza opening in Fall 2019.
- Walking distance to DART Transit: St. Paul Station
- Across from Pacific Plaza Park opening in 2019 and minutes from Boutique Hotels, Restaurants, and Entertainment (Majestic Theatre)