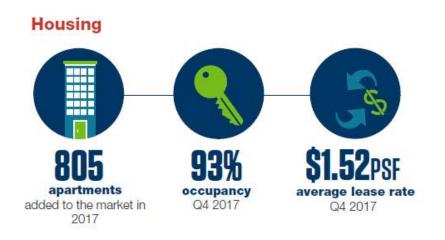

### **FACTS & FIGURES**

Downtown Cleveland's Housing market is constantly growing. More than 1,700 units have been added since 2011 and more than 2,300 new apartments will be on the market by the end of 2018. The addition of these housing units will increase the downtown population to more than 18,000 by the end of 2018.

### 805

apartments added in 2017

### \$1.52sF

avg lease rate