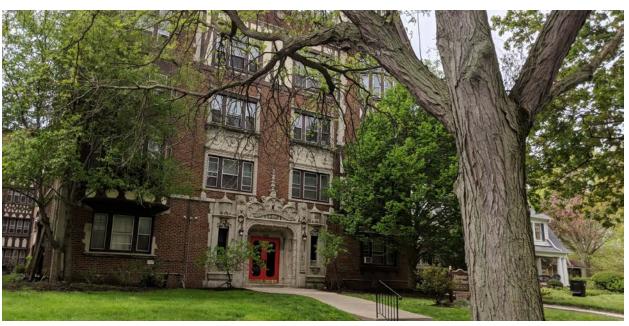

# **OPPORTUNITY**

Edgewater Park Manor and The Breakers are uniquely located in one of the most desirable neighborhoods in Cleveland's Edgewater Park community. Edgewater Park Manor consists of 35,152/SF amassing 36 luxury apartments units. The authentic meticulously maintained apartment structure was originally constructed in 1930 and sits on a 16,000/SF lot. The Breakers (9829 Lake Avenue) consists of 34,732/SF on a 16,000/SF lot with 40 luxury apartment units. The property was constructed in 1930 as well. Our offering includes a development site contiguous to the Properties to the East of an estimated 12,000/SF. This site is ideal for another structure and can accommodate an apartment building or cluster housing.

## **UNIT FEATURES**

- Ceiling Fans
- Electric Ranges
- Garbage Disposals
- Dish Washers
- Walk-in Closets
- Hardwood floors

| THE OFFERING             |                                      |
|--------------------------|--------------------------------------|
| Name                     | Edgewater Park Manor & The Breakers  |
| Address                  | 9823 Lake Avenue<br>9829 Lake Avenue |
| Type of Ownership        | Fee Simple                           |
| Assessor's Parcel Number | 001-10-003, 001-10-004, 051-10-005   |
|                          |                                      |
| SITE DESCRIPTION         |                                      |
| Number of Units          | 76                                   |
| Number of Buildings      | 2                                    |
| Number of Stories        | 4                                    |
| Rentable Square Feet     | 34,732 SF & 35,156                   |
| Year Built               | 1930                                 |