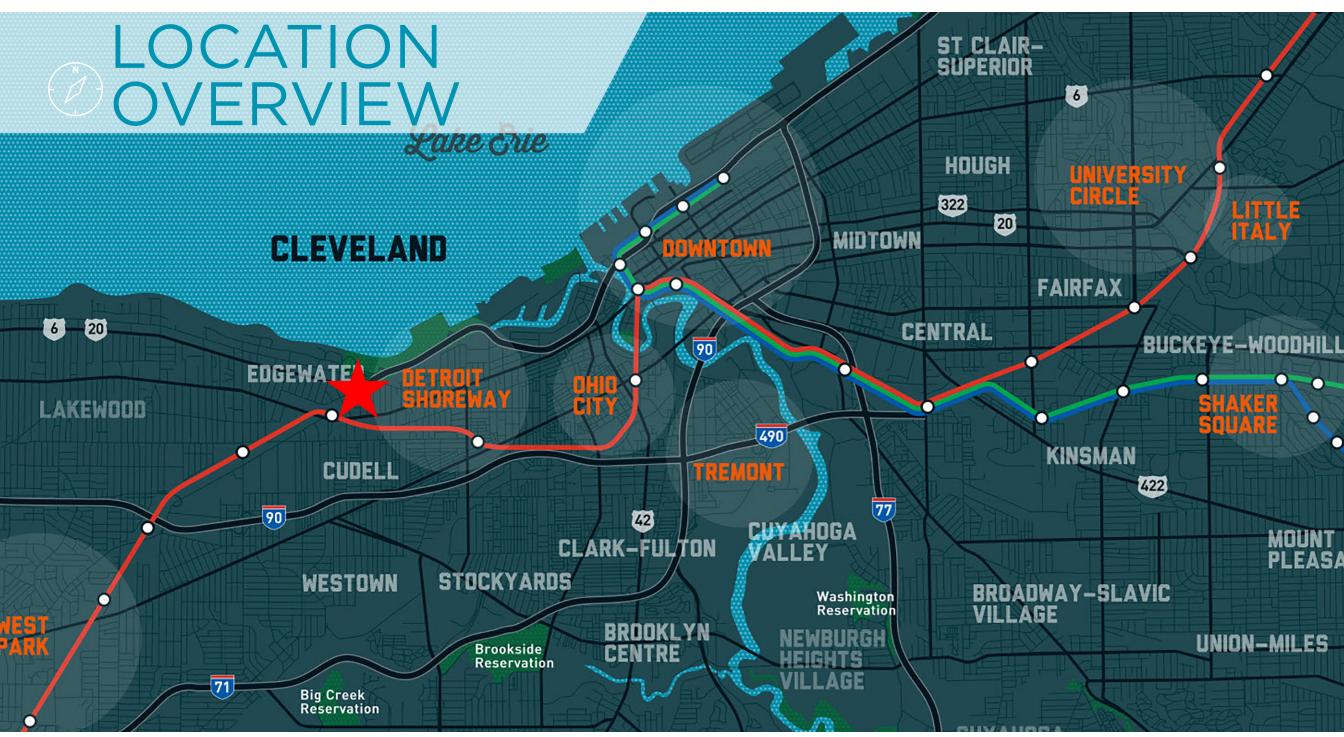

### **NEIGHBORHOOD**

### **Gordon Square**

The Gordon Square Arts District leverages vibrant arts and culture to foster economic growth and livability in Gordon Square. The goals over the next year are to create sustainable prosperity through arts and culture initiatives, build on the arts identity through enhanced placemaking, arts programming and public art, engage and support artists and creative professionals who live and work in the neighborhood and to expand and protect the physical and institutional assets of the arts district.

### **Detroit Shoreway**

Known as one of Cleveland's coolest, most diverse neighborhoods along the North Coast. New residents are moving in, businesses are setting up shop, theaters are opening, EcoVillage is blossoming and visitors are arriving.

Less than two miles west from Downtown, this neighborhood is quickly becoming the place to live, work and play.

www.dscdo.org

# **Edgewater Park**

Known as the westernmost park in Cleveland Metroparks Lakefront Reservation, Edgewater park features 9,000 SF of shoreline, dog and swim beaches, boat ramps, fishing pier, grilling areas and much more.

Upper Edgewater boasts stunning views of the Cleveland skyline and is home to one of the city's famous "Cleveland" signs.

-www.clevelandmetroparks.com/park/visit/parks