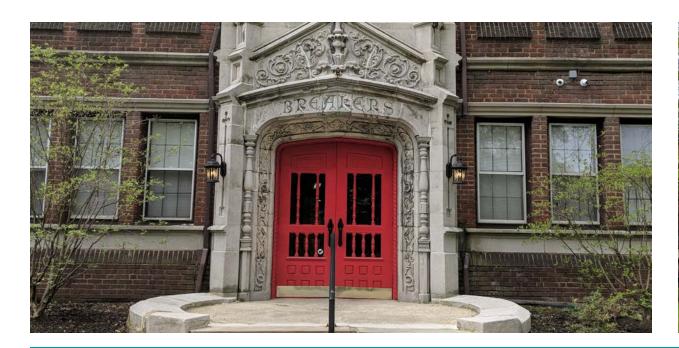

# **OPPORTUNITY**

Edgewater Park Manor and The Breakers are uniquely located in one of the most desirable neighborhoods in Cleveland's Edgewater Park community. Edgewater Park Manor consists of 35,152/SF amassing 36 luxury apartments units. The authentic meticulously maintained apartment structure was originally constructed in 1930 and sits on a 16,000/SF lot. The Breakers (9829 Lake Avenue) consists of 34,732/SF on a 16,000/SF lot with 40 luxury apartment units. The property was constructed in 1930 as well. Our offering includes a development site contiguous to the Properties to the East of an estimated 12,000/SF. This site is ideal for another structure and can accommodate an apartment building or cluster housing.

# PROPERTY DESCRIPTION