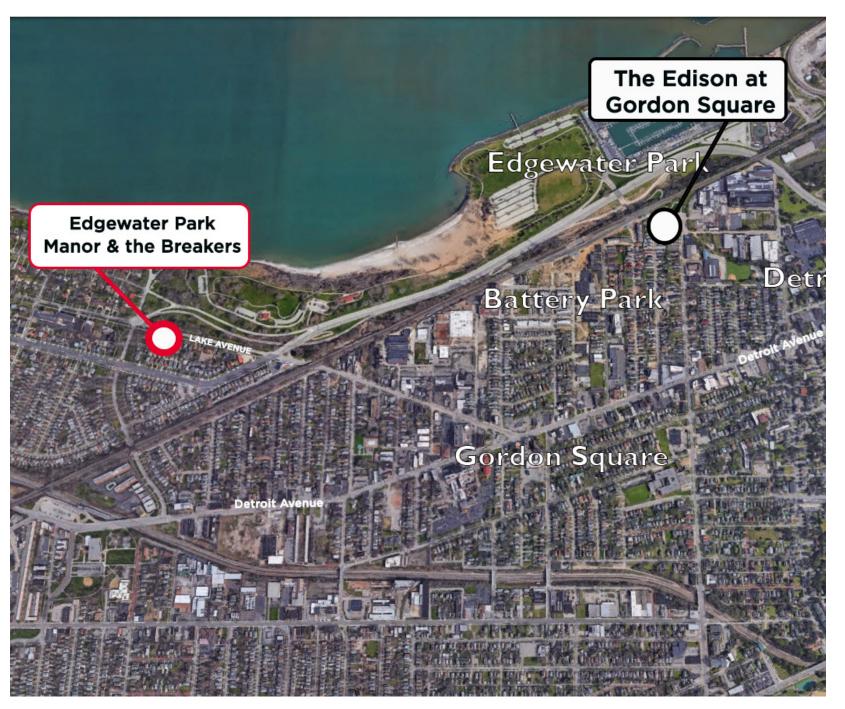

# **OPPORTUNITY**

Edgewater Park Manor and The Breakers are uniquely located in one of the most desirable neighborhoods in Cleveland's Edgewater Park community. Edgewater Park Manor consists of 35,152/SF amassing 36 luxury apartments units. The authentic meticulously maintained apartment structure was originally constructed in 1930 and sits on a 16,000/SF lot. The Breakers (9829 Lake Avenue) consists of 34,732/SF on a 16,000/SF lot with 40 luxury apartment units. The property was constructed in 1930 as well. Our offering includes a development site contiguous to the Properties to the East of an estimated 12,000/SF. This site is ideal for another structure and can accommodate an apartment building or cluster housing.