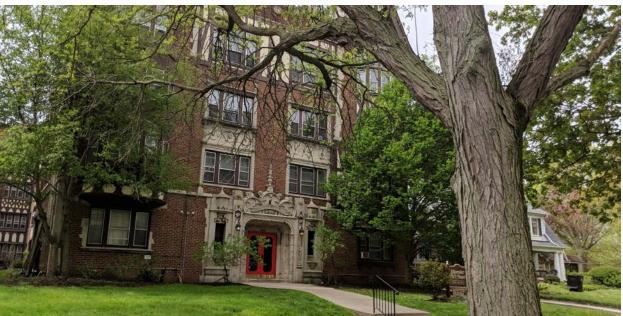

# **OPPORTUNITY**

Edgewater Park Manor and The Breakers are uniquely located in one of the most desirable neighborhoods in Cleveland's Edgewater Park community. Edgewater Park Manor consists of 35,152/SF amassing 36 luxury apartments units. The authentic meticulously maintained apartment structure was originally constructed in 1930 and sits on a 16,000/SF lot. The Breakers (9829 Lake Avenue) consists of 34,732/SF on a 16,000/SF lot with 40 luxury apartment units. The property was constructed in 1930 as well. Our offering includes a development site contiguous to the Properties to the East of an estimated 12,000/SF. This site is ideal for another structure and can accommodate an apartment building or cluster housing.

# PROPERTY DESCRIPTION