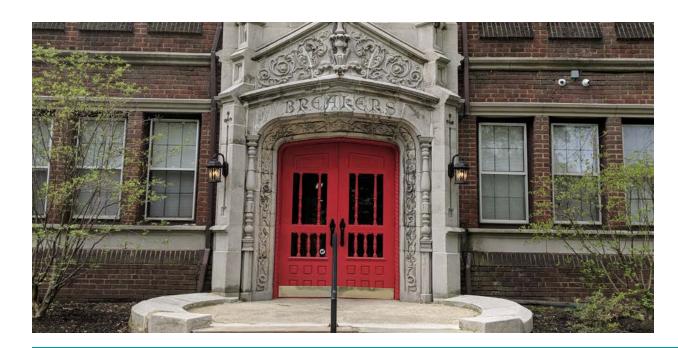

# **OPPORTUNITY**

Edgewater Park Manor and The Breakers are uniquely located in one of the most desirable neighborhoods in Cleveland's Edgewater Park community. Edgewater Park Manor consists of 35,152/SF amassing 36 luxury apartments units. The authentic meticulously maintained apartment structure was originally constructed in 1930 and sits on a 16,000/SF lot. The Breakers (9829 Lake Avenue) consists of 34,732/SF on a 16,000/SF lot with 40 luxury apartment units. The property was constructed in 1930 as well. Our offering includes a development site contiguous to the Properties to the East of an estimated 12,000/SF. This site is ideal for another structure and can accommodate an apartment building or cluster housing.