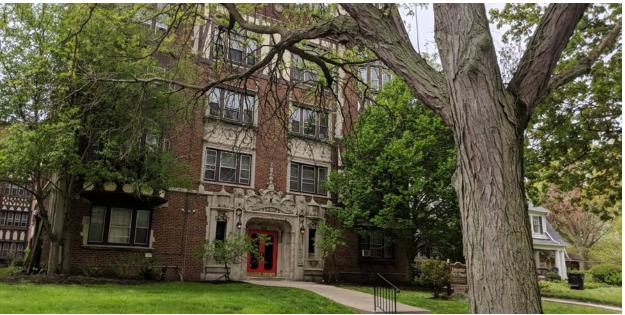

# **OPPORTUNITY**

Edgewater Park Manor and The Breakers are uniquely located in one of the most desirable neighborhoods in Cleveland's Edgewater Park community. Edgewater Park Manor consists of 35,152/SF amassing 36 luxury apartments units. The authentic meticulously maintained apartment structure was originally constructed in 1930 and sits on a 16,000/SF lot. The Breakers (9829 Lake Avenue) consists of 34,732/SF on a 16,000/SF lot with 40 luxury apartment units. The property was constructed in 1930 as well. Our offering includes a development site contiguous to the Properties to the East of an estimated 12,000/SF. This site is ideal for another structure and can accommodate an apartment building or cluster housing.

# PROPERTY DESCRIPTION