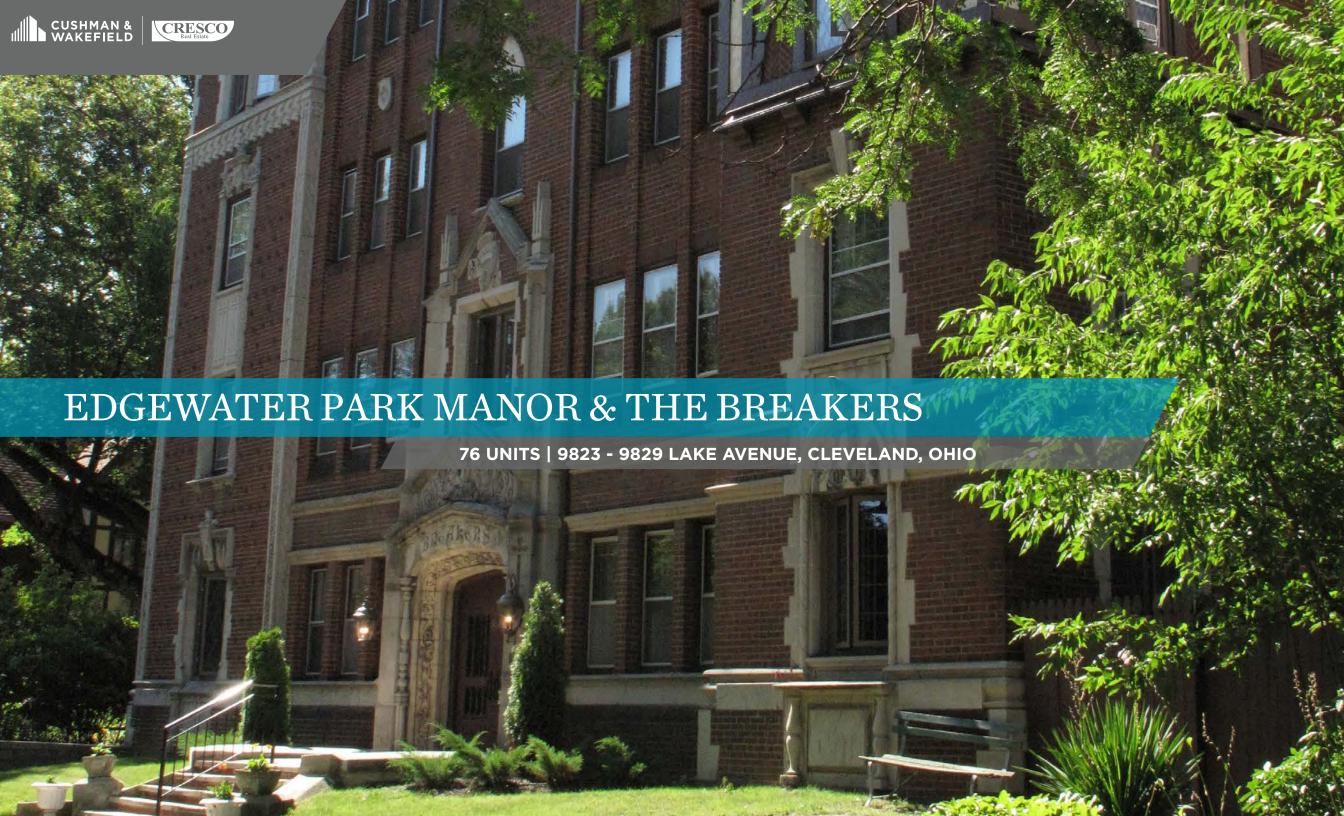

# **OPPORTUNITY**

Edgewater Park Manor and The Breakers are uniquely located in one of the most desirable neighborhoods in Cleveland's Edgewater Park community. Edgewater Park Manor consists of 35,152/SF amassing 36 luxury apartments units. The authentic meticulously maintained apartment structure was originally constructed in 1930 and sits on a 16,000/SF lot. The Breakers (9829 Lake Avenue) consists of 34,732/SF on a 16,000/SF lot with 40 luxury apartment units. The property was constructed in 1930 as well. Our offering includes a development site contiguous to the Properties to the East of an estimated 12,000/SF. This site is ideal for another structure and can accommodate an apartment building or cluster housing.