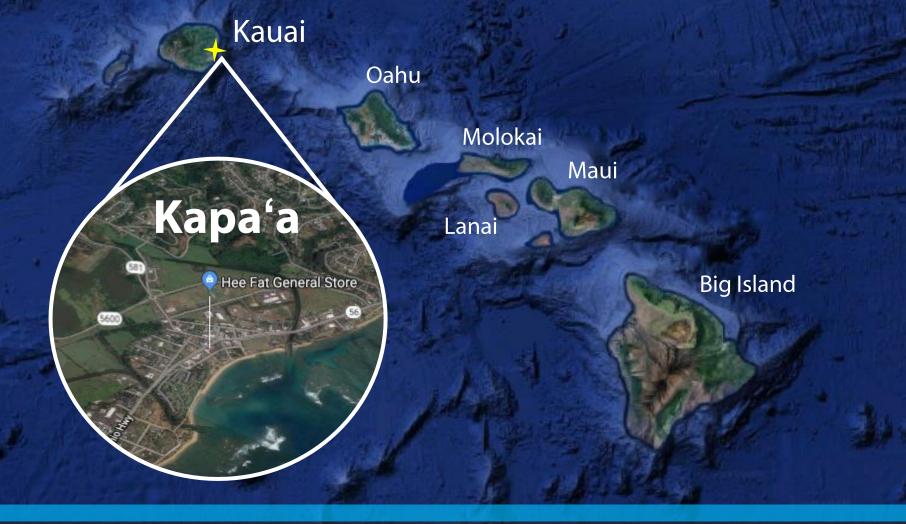

### Where is Kapa'a?

The town of Kapa'a is conveniently located in the center of Kauai's eastern coast. Lihue Airport is a quick 15-minute drive to the south while popular destination towns of Hanalei and Princeville are just 30 minutes to the north.