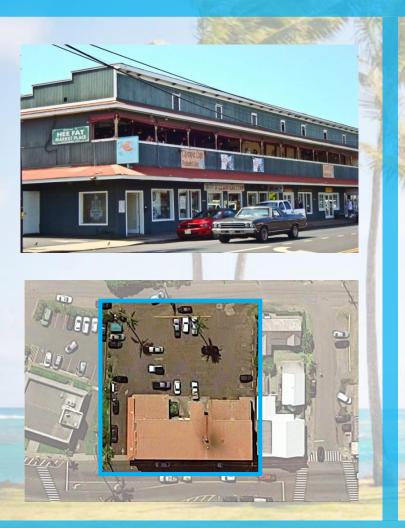

#### The Property

The Hee Fat Marketplace is an iconic building in the coastal town of Kapa'a on the island of Kauai. The property has an excellent location along heavily trafficked Kuhio Hwy and is a landmark property well known by locals and sought out by visitors. The building is well maintained with strong tenancy at market rent rates. This will be an excellent asset for an investor looking for stable, long term cash flow in a supply constrained market.

The current tenants consist of the Hee Fat General Store and the Sunrise Emporium gift shop, each taking approximately half of the ground floor. The Olympic Café, a favorite local restaurant for over 15 years, occupies the entire second floor. The property is well parked with a 16,000 SF paved parking lot with capacity for 40+ cars.