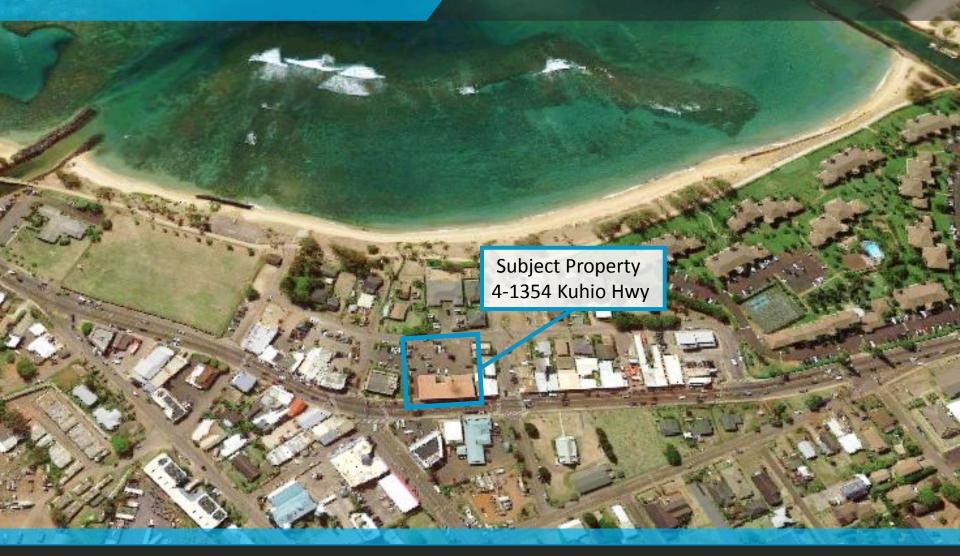

# **Property Location**

#### The Property

The Hee Fat Marketplace is an iconic building in the coastal town of Kapa'a on the island of Kauai. The property has an excellent location along heavily trafficked Kuhio Hwy and is a landmark property well known by locals and sought out by visitors. The building is well maintained with strong tenancy at market rent rates. This will be an excellent asset for an investor looking for stable, long term cash flow in a supply constrained market.