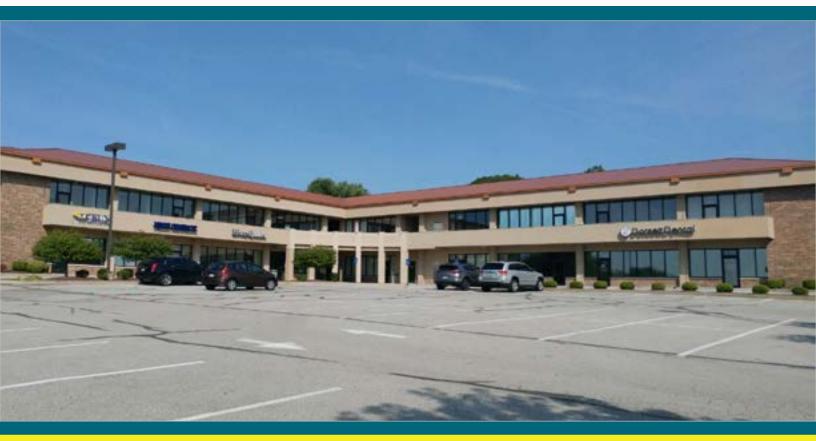

# FOR LEASE 1,105 - 2,370 SF OFFICE/RETAIL 11705 DORSETT RD | MARYLAND HEIGHTS, MO 63043

### **FEATURES**

- > 1,105-2,370 SF office/retail for lease
- > Newer construction building with extensive glass lines
- > Available suites located on the first and upper levels
- > Building signage available
- > Abundant parking
- > 32,344 vehicles per day along Dorsett Rd
- > Easy access to I-270