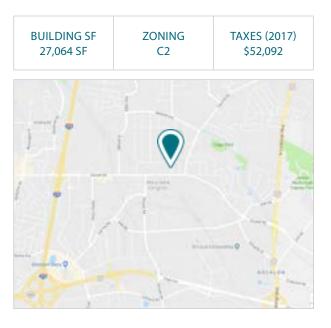

### **FEATURES**

- > 1,105-2,370 SF office/retail for lease
- > Newer construction building with extensive glass lines
- > Available suites located on the first and upper levels
- > Building signage available
- > Abundant parking
- > 32,344 vehicles per day along Dorsett Rd
- > Easy access to I-270