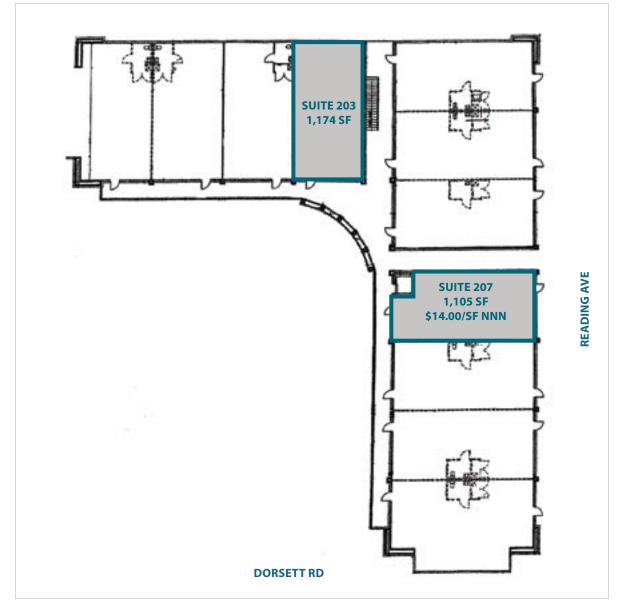

Properties | 17280 N Outer 40 Rd, Suite 201 | Chesterfield, MO 63005 | 636.669.9111 | www.McKelveyProperties.com No expressed or implied warranty or representation is made as to the accuracy of the information contained herein. This property is submitted subject to errors, omissions, change of price, withdrawal without notice, prior lease or sale and any other listing conditions imposed by the principals.

# FOR LEASE 1,105 - 2,370 SF OFFICE/RETAIL 11705 DORSETT RD | MARYLAND HEIGHTS, MO 63043



## FLOOR PLAN

**FIRST FLOOR** 



#### Contact:

JANE KAPP 314.412.7727 jkapp@mckelveyproperties.com



# FOR LEASE 1,105 - 2,370 SF OFFICE/RETAIL 11705 DORSETT RD | MARYLAND HEIGHTS, MO 63043

MCKELVEY PROPERTIES building relationships . creating wealth

MP

## FLOOR PLAN

#### **UPPER LEVEL**



#### Contact:

JANE KAPP 314.412.7727 jkapp@mckelveyproperties.com

> McKelvey Properties | 17280 N Outer 40 Rd, Suite 201 | Chesterfield, MO 63005 | 636.669.9111 | www.McKelveyProperties.com No expressed or implied warranty or representation is made as to the accuracy of the information contained herein. This property is submitted subject to errors, omissions, change of price, withdrawal without notice, prior lease or sale and any other listing conditions imposed by the principals.