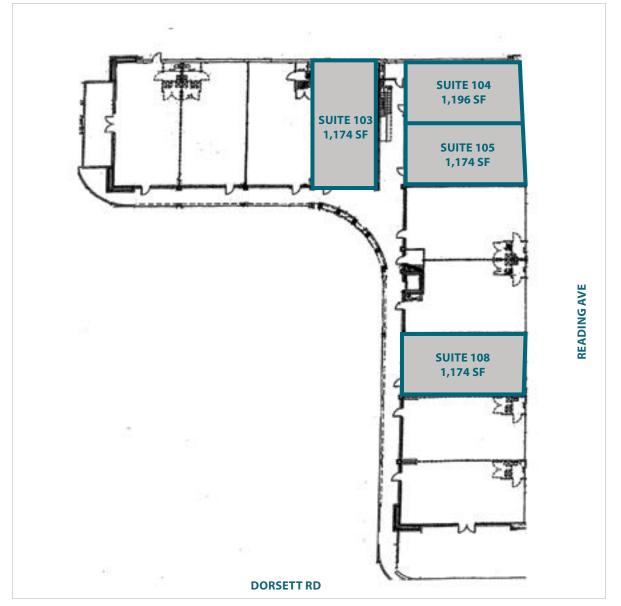

first and upper levels
- > Building signage available
- > Abundant parking
- > 32,344 vehicles per day along Dorsett Rd
- > Easy access to I-270

### LEASE RATE: AVAILABLE UPON REQUEST

### Contact

JANE KAPP 314.412.7727 jkapp@mckelveyproperties.com





McKelvey Properties | 17280 N Outer 40 Rd, Suite 201 | Chesterfield, MO 63005 | 636.669.9111 | www.McKelveyProperties.com No expressed or implied warranty or representation is made as to the accuracy of the information contained herein. This property is submitted subject to errors, omissions, change of price, withdrawal without notice, prior lease or sale and any other listing conditions imposed by the principals.

# FOR LEASE 1,105 - 2,370 SF OFFICE/RETAIL 11705 DORSETT RD | MARYLAND HEIGHTS, MO 63043



## FLOOR PLAN

**FIRST FLOOR** 



#### Contact:

JANE KAPP 314.412.7727 jkapp@mckelveyproperties.com



# FOR LEASE 1,105 - 2,370 SF OFFICE/RETAIL 11705 DORSETT RD | MARYLAND HEIGHTS, MO 63043

MCKELVEY PROPERTIES building relationships . creating wealth

MP

## FLOOR PLAN

#### **UPPER LEVEL**



#### Contact:

JANE KAPP 314.412.7727 jkapp@mckelveyproperties.com

> McKelvey Properties | 17280 N Outer 40 Rd, Suite 201 | Chesterfield, MO 63005 | 636.669.9111 | www.McKelveyProperties.com No expressed or implied warranty or representation is made as to the accuracy of the information contained herein. This property is submitted subject to errors, omissions, change of price, withdrawal without notice, prior lease or sale and any other listing conditions imposed by the principals.