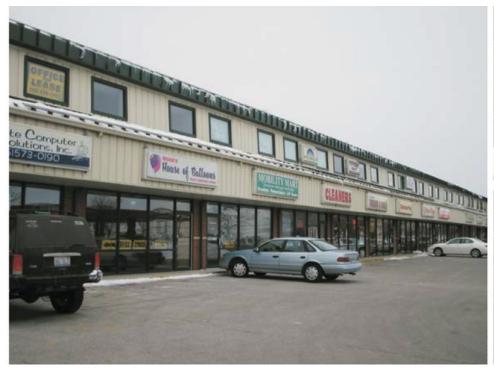

## **BENTON PLAZA**

Lagestee-Mulder
Commercial Real Estate

7266 W. BENTON DRIVE, FRANKFORT, IL 60423

#### RETAIL/OFFICE PROPERTY FOR LEASE

## **PROPERTY HIGHLIGHTS**

- · Well maintained
- Elevator building
- Close to I-80 exit at Harlem Ave.
- Large open layout
- · Office has own bathroom and HVAC
- Pylon sign
- Stop light corner