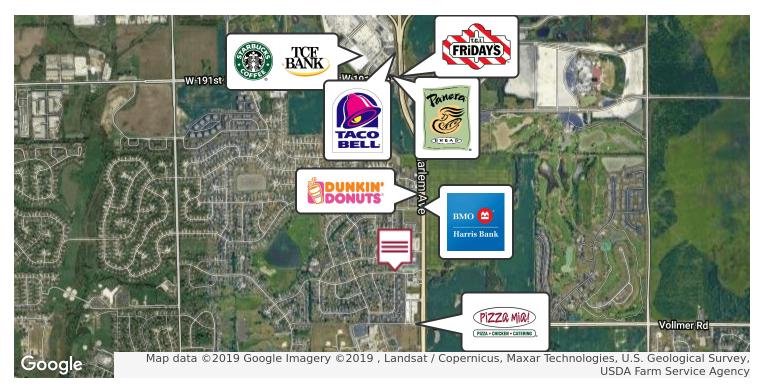

## **PROPERTY HIGHLIGHTS**

- · Well maintained
- Elevator building
- Close to I-80 exit at Harlem Ave.
- Large open layout
- · Office has own bathroom and HVAC
- Pylon sign
- Stop light corner