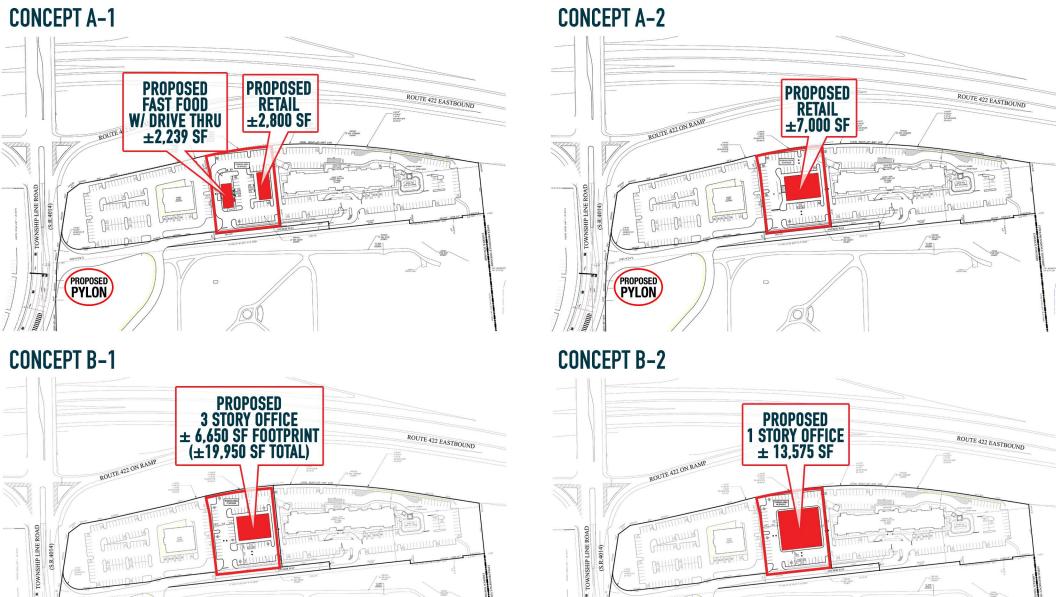

# 88 ANCHOR PARKWAY

ROYERSFORD, PA

±1.1 ACRES AVAILABLE FOR LEASE OR SALE

property highlights.

- Direct access from Route 422
- Convenient for daytime and nighttime population
- Ideal for restaurant, daycare, medical, financial uses, and office
- Ground lease available with stormwater management in place
- Pylon sign available on Township Line Road