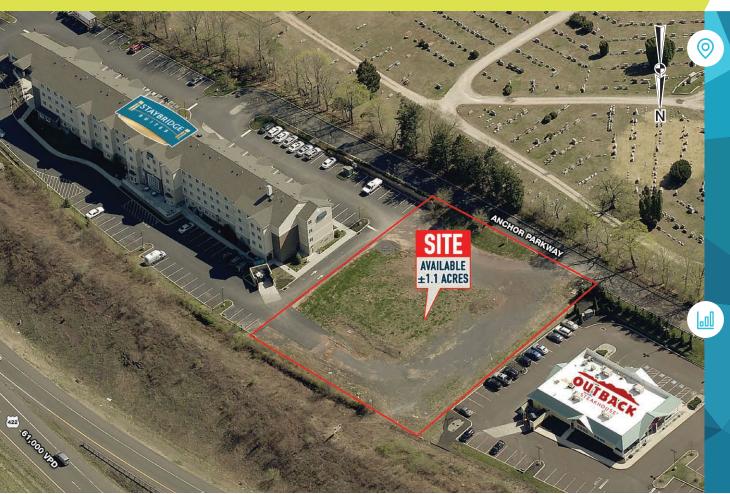

# 88 ANCHOR PARKWAY

ROYERSFORD, PA

±1.1 ACRES AVAILABLE FOR LEASE OR SALE

property highlights.

- Direct access from Route 422
- Convenient for daytime and nighttime population
- Ideal for restaurant, daycare, medical, financial uses, and office
- Ground lease available with stormwater management in place
- Pylon sign available on Township Line Road

ROUTE 422 TRAFFIC COUNT: 61,000 VPD \*ESRI 2016 South Township Line road traffic count: 14,294 VPD