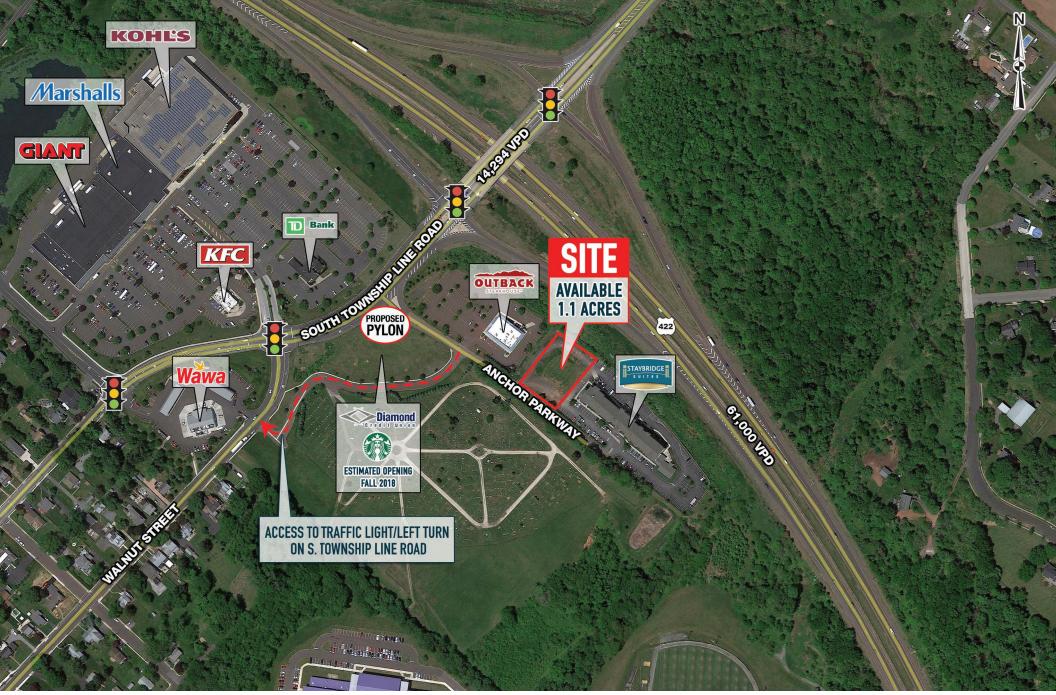

# 88 ANCHOR PARKWAY

ROYERSFORD, PA

±1.1 ACRES AVAILABLE FOR LEASE OR SALE

property highlights.

- Direct access from Route 422
- Convenient for daytime and nighttime population
- Ideal for restaurant, daycare, medical, financial uses, and office
- Ground lease available with stormwater management in place
- Pylon sign available on Township Line Road

ROUTE 422 TRAFFIC COUNT: 61,000 VPD \*ESRI 2016 South Township Line road traffic count: 14,294 VPD

PROPOSED PYLON

The information and images contained herein are from sources deemed reliable. However, Metro Commercial Real Estate, Inc. makes no representation whatsoever as to their accuracy or authenticity. Images shown may be modified for illustrative purposes. Images may be out-of-date and not current. 2.2

PROPOSED PYLON

All III

The information and images contained herein are from sources deemed reliable. However, Metro Commercial Real Estate, Inc. makes no representation whatsoever as to their accuracy or authenticity. Images shown may be modified for illustrative purposes. Images may be out-of-date and not current. 2.20.