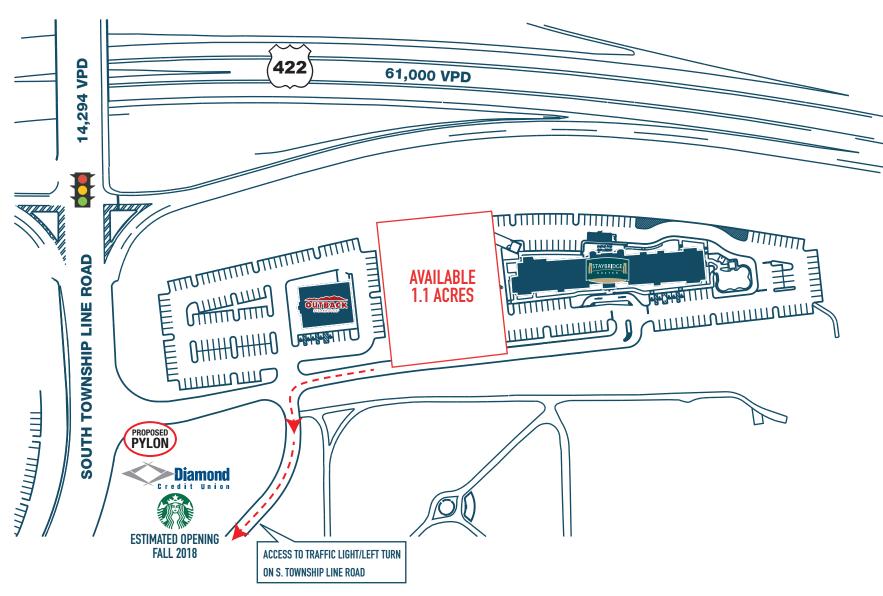

# 88 ANCHOR PARKWAY

ROYERSFORD, PA

±1.1 ACRES AVAILABLE FOR LEASE OR SALE

property highlights.

- Direct access from Route 422
- Convenient for daytime and nighttime population
- Ideal for restaurant, daycare, medical, financial uses, and office
- Ground lease available with stormwater management in place
- Pylon sign available on Township Line Road

PROPOSED PYLON

The information and images contained herein are from sources deemed reliable. However, Metro Commercial Real Estate, Inc. makes no representation whatsoever as to their accuracy or authenticity. Images shown may be modified for illustrative purposes. Images may be out-of-date and not current. 2.2

PROPOSED PYLON

All III

The information and images contained herein are from sources deemed reliable. However, Metro Commercial Real Estate, Inc. makes no representation whatsoever as to their accuracy or authenticity. Images shown may be modified for illustrative purposes. Images may be out-of-date and not current. 2.20.