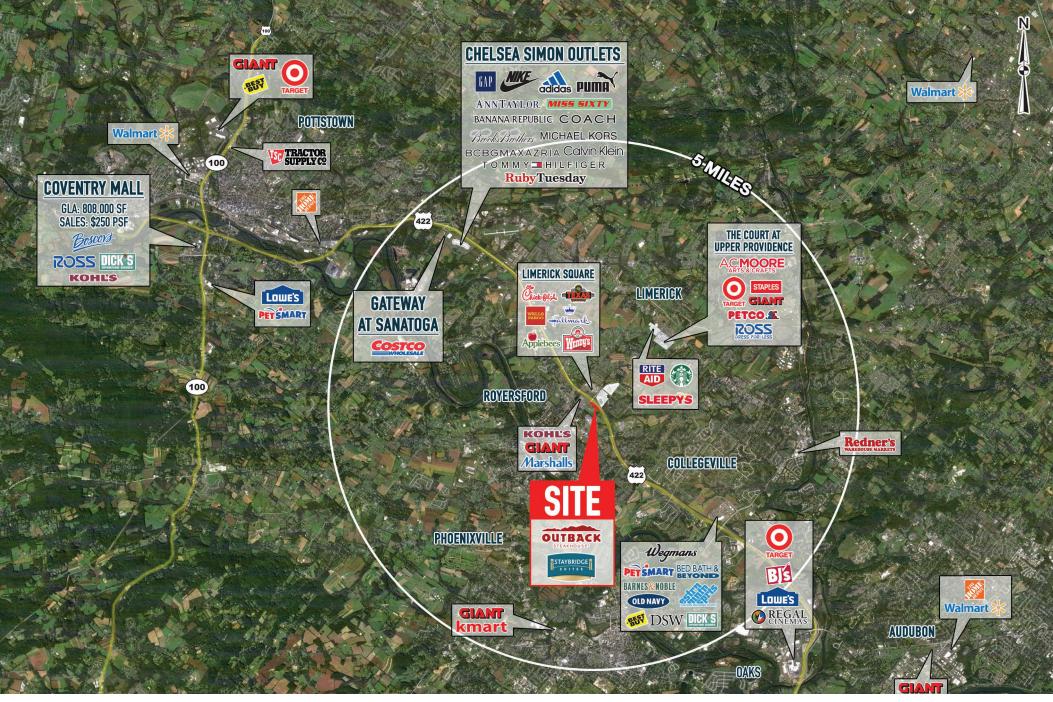

ROUTE 422 TRAFFIC COUNT: 61,000 VPD \*ESRI 2016 South Township Line road traffic count: 14,294 VPD