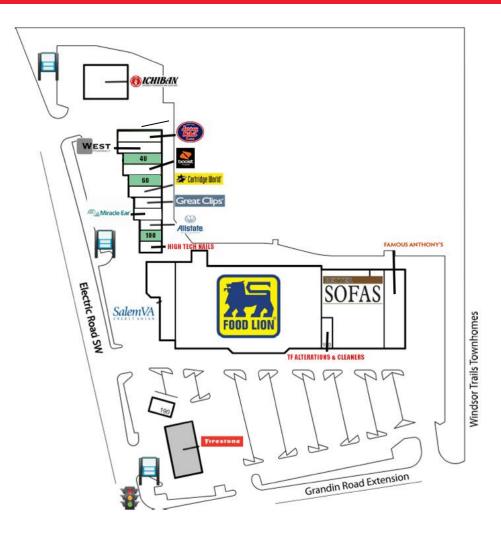

### RETAIL FOR LEASE Southwest Plaza

2004-2022 Electric Road | Roanoke, VA 24018

| #   Tenant   SF     10   Ichiban Japanese Steakhouse   4,800     20   Jersey Mike's   1,600     30   West Pharmacy   1,600     40   AVAILABLE   1,400     50   Boost Mobile   1,400     60   AVAILABLE   1,200     70   Cartridge World   1,200     80   Great Clips   1,000     90A   Miracle Ear   900     90B   Allstate   900     100   AVAILABLE   820     110   Salem VA Federal Credit Union   5,185     140   Food Lion   40,274     150   TF Alterations & Cleaners   880     160-170   Better Sofas   14,935     180   Famous Anthony's   5,350     10   Member One ATM   5,350 | Tenant List |                               |        |  |
|-------------------------------------------------------------------------------------------------------------------------------------------------------------------------------------------------------------------------------------------------------------------------------------------------------------------------------------------------------------------------------------------------------------------------------------------------------------------------------------------------------------------------------------------------------------------------------------------|-------------|-------------------------------|--------|--|
| 20   Jersey Mike's   1,600     30   West Pharmacy   1,600     40   AVAILABLE   1,400     50   Boost Mobile   1,400     60   AVAILABLE   1,200     70   Cartridge World   1,200     80   Great Clips   1,000     90A   Miracle Ear   900     90B   Allstate   900     100   AVAILABLE   820     110   Salem VA Federal Credit Union   5,185     140   Food Lion   40,274     150   TF Alterations & Cleaners   880     160-170   Better Sofas   14,935     180   Famous Anthony's   5,350                                                                                                  | #           | Tenant                        | SF     |  |
| 30 West Pharmacy 1,600   40 AVAILABLE 1,400   50 Boost Mobile 1,400   60 AVAILABLE 1,200   60 AVAILABLE 1,200   70 Cartridge World 1,200   80 Great Clips 1,000   90A Miracle Ear 900   90B Allstate 900   90B Allstate 900   100 AVAILABLE 820   110 Salem VA Federal Credit Union 5,185   140 Food Lion 40,274   150 TF Alterations & Cleaners 880   160-170 Better Sofas 14,935   180 Famous Anthony's 5,350                                                                                                                                                                           | 10          | Ichiban Japanese Steakhouse   | 4,800  |  |
| 40 AVAILABLE 1,400   50 Boost Mobile 1,400   60 AVAILABLE 1,200   70 Cartridge World 1,200   70 Cartridge World 1,200   80 Great Clips 1,000   90A Miracle Ear 900   90B Allstate 900   100 AVAILABLE 820   105 Hightech Nails 740   110 Salem VA Federal Credit Union 5,185   140 Food Lion 40,274   150 TF Alterations & Cleaners 880   160-170 Better Sofas 14,935   180 Famous Anthony's 5,350                                                                                                                                                                                        | 20          | Jersey Mike's                 | 1,600  |  |
| 50Boost Mobile1,40060AVAILABLE1,20070Cartridge World1,20080Great Clips1,00090AMiracle Ear90090BAllstate90090BAllstate900100AVAILABLE820105Hightech Nails740110Salem VA Federal Credit Union5,185140Food Lion40,274150TF Alterations & Cleaners880160-170Better Sofas14,935180Famous Anthony's5,350                                                                                                                                                                                                                                                                                        | 30          | West Pharmacy                 | 1,600  |  |
| 60AVAILABLE1,20070Cartridge World1,20080Great Clips1,00090AMiracle Ear90090BAllstate90090BAllstate820100AVAILABLE820105Hightech Nails740110Salem VA Federal Credit Union5,185140Food Lion40,274150TF Alterations & Cleaners880160-170Better Sofas14,935180Famous Anthony's5,350                                                                                                                                                                                                                                                                                                           | 40          | AVAILABLE                     | 1,400  |  |
| 70Cartridge World1,20080Great Clips1,00090AMiracle Ear90090BAllstate900100AVAILABLE820105Hightech Nails740110Salem VA Federal Credit Union5,185140Food Lion40,274150TF Alterations & Cleaners880160-170Better Sofas14,935180Famous Anthony's5,350                                                                                                                                                                                                                                                                                                                                         | 50          | Boost Mobile                  | 1,400  |  |
| 80Great Clips1,00090AMiracle Ear90090BAllstate900100AVAILABLE820105Hightech Nails740110Salem VA Federal Credit Union5,185140Food Lion40,274150TF Alterations & Cleaners880160-170Better Sofas14,935180Famous Anthony's5,350                                                                                                                                                                                                                                                                                                                                                               | 60          | AVAILABLE                     | 1,200  |  |
| 90AMiracle Ear90090BAllstate900100AVAILABLE820105Hightech Nails740110Salem VA Federal Credit Union5,185140Food Lion40,274150TF Alterations & Cleaners880160-170Better Sofas14,935180Famous Anthony's5,350                                                                                                                                                                                                                                                                                                                                                                                 | 70          | Cartridge World               | 1,200  |  |
| 90BAllstate900100AVAILABLE820105Hightech Nails740110Salem VA Federal Credit Union5,185140Food Lion40,274150TF Alterations & Cleaners880160-170Better Sofas14,935180Famous Anthony's5,350                                                                                                                                                                                                                                                                                                                                                                                                  | 80          | Great Clips                   | 1,000  |  |
| 100AVAILABLE820105Hightech Nails740110Salem VA Federal Credit Union5,185140Food Lion40,274150TF Alterations & Cleaners880160-170Better Sofas14,935180Famous Anthony's5,350                                                                                                                                                                                                                                                                                                                                                                                                                | 90A         | Miracle Ear                   | 900    |  |
| 105Hightech Nails740110Salem VA Federal Credit Union5,185140Food Lion40,274150TF Alterations & Cleaners880160-170Better Sofas14,935180Famous Anthony's5,350                                                                                                                                                                                                                                                                                                                                                                                                                               | 90B         | Allstate                      | 900    |  |
| 110Salem VA Federal Credit Union5,185140Food Lion40,274150TF Alterations & Cleaners880160-170Better Sofas14,935180Famous Anthony's5,350                                                                                                                                                                                                                                                                                                                                                                                                                                                   | 100         | AVAILABLE                     | 820    |  |
| 140Food Lion40,274150TF Alterations & Cleaners880160-170Better Sofas14,935180Famous Anthony's5,350                                                                                                                                                                                                                                                                                                                                                                                                                                                                                        | 105         | Hightech Nails                | 740    |  |
| 150TF Alterations & Cleaners880160-170Better Sofas14,935180Famous Anthony's5,350                                                                                                                                                                                                                                                                                                                                                                                                                                                                                                          | 110         | Salem VA Federal Credit Union | 5,185  |  |
| 160-170   Better Sofas   14,935     180   Famous Anthony's   5,350                                                                                                                                                                                                                                                                                                                                                                                                                                                                                                                        | 140         | Food Lion                     | 40,274 |  |
| 180Famous Anthony's5,350                                                                                                                                                                                                                                                                                                                                                                                                                                                                                                                                                                  | 150         | TF Alterations & Cleaners     | 880    |  |
| ,                                                                                                                                                                                                                                                                                                                                                                                                                                                                                                                                                                                         | 160-170     | Better Sofas                  | 14,935 |  |
| 10 Member One ATM                                                                                                                                                                                                                                                                                                                                                                                                                                                                                                                                                                         | 180         | Famous Anthony's              | 5,350  |  |
|                                                                                                                                                                                                                                                                                                                                                                                                                                                                                                                                                                                           | 10          | Member One ATM                |        |  |