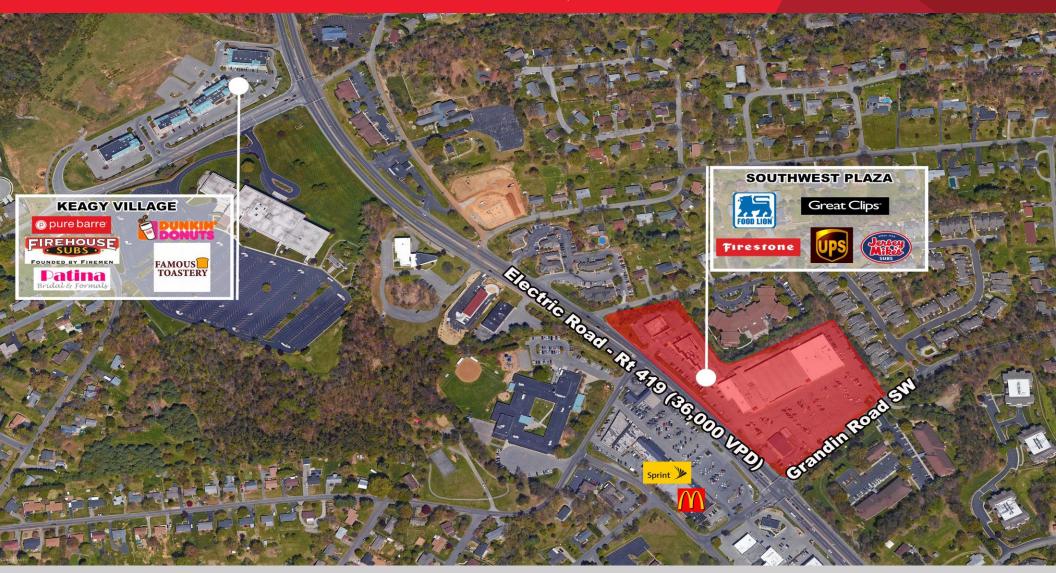

### **Property Features**

- Food Lion anchored shopping center
- Excellent trade area demographics
- Great visibility and access from Electric Road (Rt. 419)
- · Close proximity to large pockets of residential

| Traffic Counts |            |
|----------------|------------|
| Electric Road  | 27,000 VPD |
| Grandin Road   | 6,000 VPD  |

| Demographics       |          |          |          |  |  |
|--------------------|----------|----------|----------|--|--|
|                    | 1 Mile   | 3 Miles  | 5 Miles  |  |  |
| Population         | 5,926    | 47,955   | 113,774  |  |  |
| Avg. HH Income     | \$78,467 | \$78,586 | \$71,648 |  |  |
| Daytime Population | 1,520    | 17,687   | 68,098   |  |  |