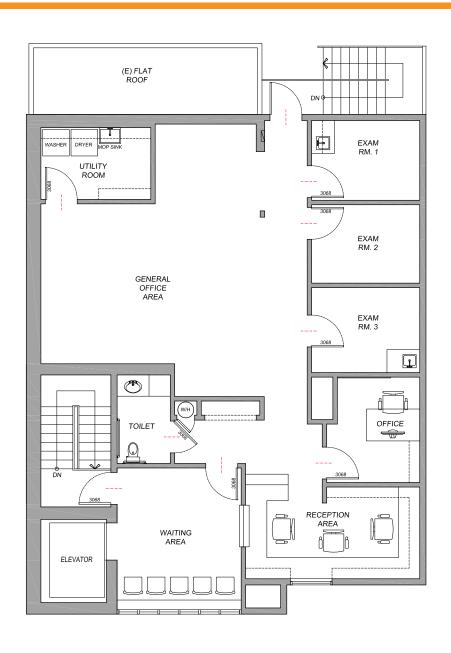

# **FLOOR PLAN**

8816 BURTON WAY, BEVERLY HILLS, CA 90211

#### **Property Highlights:**

- Built out Medical Office in a Premier Area of Beverly Hills
- 3 blocks from Cedars Sinai Medical Center
- 2018 Interior Office and Exterior Building Renovations Completed
- Office has a Waiting Room, Nurses Station, 4 operatories, and Private Restroom
- Suitable for Virtually all Medical Practices and Specialties
- Previously Occupied by a AAAASF Certified Surgery Center
- Private Elevator That Opens Directly into the Office
- Excellent on-site Parking