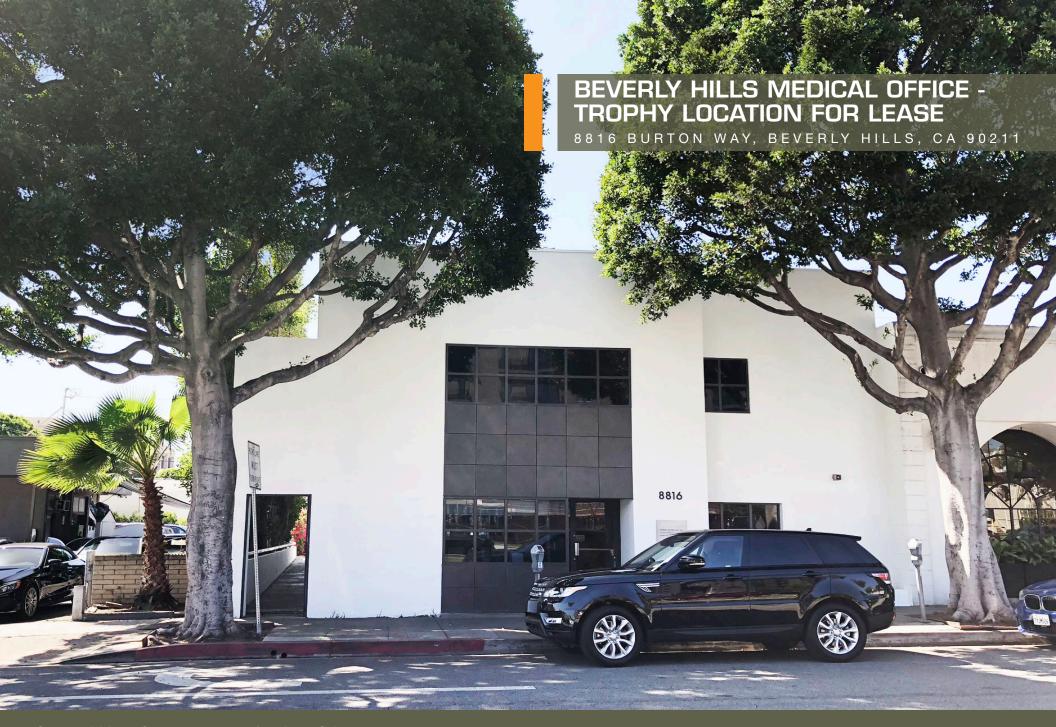

## BEVERLY HILLS MEDICAL OFFICE - TROPHY LOCATION FOR LEASE

8816 BURTON WAY, BEVERLY HILLS, CA 90211

### **Property Details**

**Suite:** 200

Available SF: +/-2,000 SF

Rental Rate: \$5.50 \$4.95/SF Modified Gross

**Lease Term:** 3 to 10 years

**Parking:** Up to 9 spaces at Prevailing Building Rates

#### **Property Highlights:**

- Built out Medical Office in a Premier Area of Beverly Hills
- 3 blocks from Cedars Sinai Medical Center
- 2018 Interior Office and Exterior Building Renovations Completed
- Office has a Waiting Room, Nurses Station, 4 operatories, and Private Restroom
- Suitable for Virtually all Medical Practices and Specialties
- Previously Occupied by a AAAASF Certified Surgery Center
- Private Elevator That Opens Directly into the Office
- Excellent on-site Parking