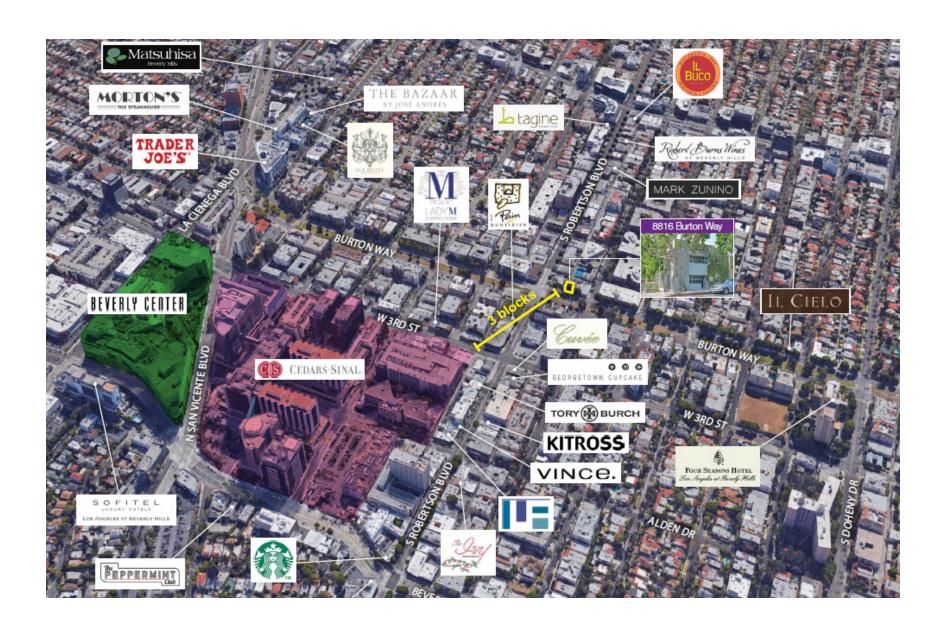

# **AERIAL**

8816 BURTON WAY, BEVERLY HILLS, CA 90211

## **AREA AMENITIES**

8816 BURTON WAY, BEVERLY HILLS, CA 90211

For more information, please call.

Commercial Asset Group, Inc. 1801 Century Park East, Suite 1550 Los Angeles, California 90067 P 310.275.8222 F 310.275.8223 www.cag-re.com License #01876070