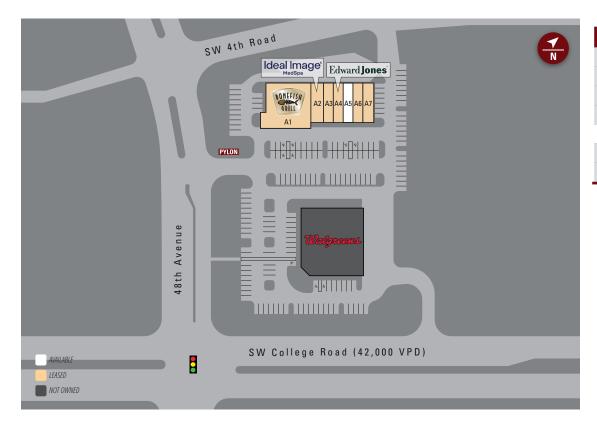

#### PROPERTY HIGHLIGHTS

- Located 1.5 Miles West of Interstate 75 at the Signalized Intersection of SW College Road/State Road 200 & 48th Avenue
- Well Established National and Local Tenant Mix
- Shadow Anchored by Walgreens
- Adjacent to West Marion Community Hospital 174-Bed Hospital with Inpatient Services and Full-Service Emergency Room
- Across from Market Street at Heath Brook, a 600,000 SF Open-Air Lifestyle Center Anchored by Dillard's, Dick's Sporting Goods, Marshall's, Home Goods and Epic Theaters
- Pylon Signage Available
- Traffic Count: 42,000 VPD

#### SITE PLAN

| Suite | Tenant                    | Size  |
|-------|---------------------------|-------|
| A1    | Bonefish Grill            | 5,200 |
| A2    | Ideal Image               | 1,762 |
| A3    | First International Title | 1,400 |
| A4    | Edward Jones              | 1,400 |
| A5    | AVAILABLE                 | 1,400 |
| A6    | Prana RX                  | 1,400 |
| A7    | Austin James Hair Studio  | 1,400 |

TOTAL 13,962