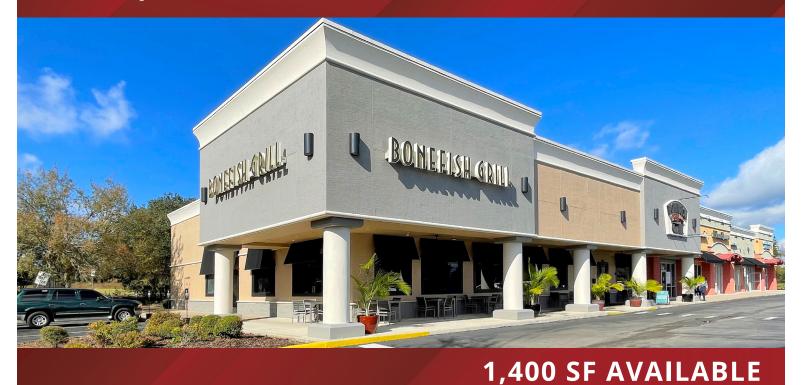

## **Shoppes of Ocala**

4701 SW College Road Ocala, FL 34474 Lat 29.138, Long -82.199

**FOR LEASE** 

#### PROPERTY HIGHLIGHTS

- Located 1.5 Miles West of Interstate 75 at the Signalized Intersection of SW College Road/State Road 200 & 48th Avenue
- Well Established National and Local Tenant Mix
- Shadow Anchored by Walgreens
- Adjacent to West Marion Community Hospital 174-Bed Hospital with Inpatient Services and Full-Service Emergency Room
- Across from Market Street at Heath Brook, a 600,000 SF Open-Air Lifestyle Center Anchored by Dillard's, Dick's Sporting Goods, Marshall's, Home Goods and Epic Theaters
- Pylon Signage Available
- Traffic Count: 42,000 VPD