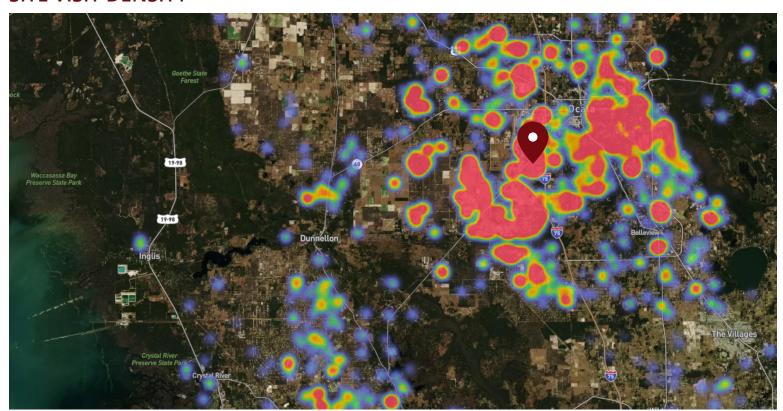

#### SITE VISIT DENSITY

Red, orange, and yellow colors represent the location of 60% of site visitors

Data provided by Placer Labs Inc. (www.placer.ai)