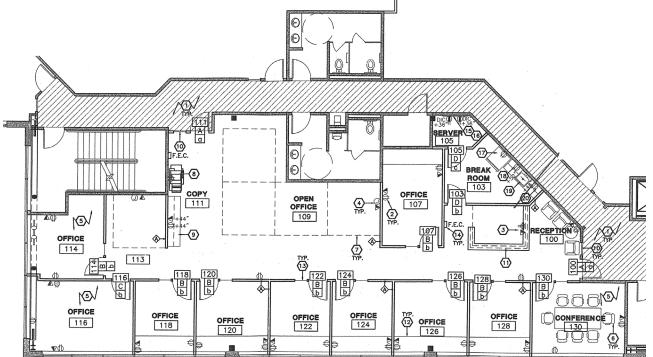

\*Google Maps \*\*CoStar

Kirkland, WA 98033

**SUITE 203 ±1,656 RSF** 

**AVAILABLE OCTOBER 1, 2021** 

**SUITE 200 ±3,394 RSF** 

**AVAILABLE 60 DAYS NOTICE** 

Kirkland, WA 98033