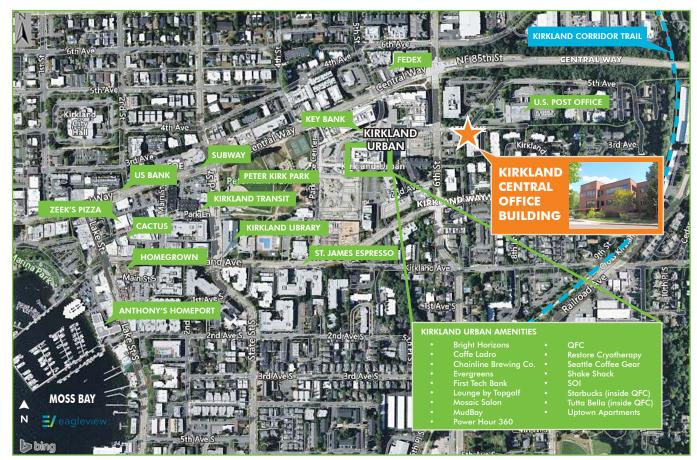

KIRKLAND CENTRAL OFFICE BUILDING

**625 4TH AVENUE** 

Kirkland, WA 98033





# **AVAILABLE SPACE**

+ Suite 203: ±1,656 RSF

- Available October 1, 2021

+ Suite 200: ±3,394 RSF

- Available 60 days notice

- + Below market NNN's estimated at 11.35/SF
- + Two minute drive to I-405 on ramps; ten minute walk to Downtown Kirkland\* (Walkscore© 82\*\*)
- + Free covered and surface parking at 4/1,000 RSF
- + Across the street from the new Kirkland Urban development which includes a new 50,000 SF QFC, Bright Horizons, multiple restaurants, bars and other food options.

\*Google Maps \*\*CoStar





Kirkland, WA 98033



**SUITE 203 ±1,656 RSF** 

**AVAILABLE OCTOBER 1, 2021** 



**SUITE 200 ±3,394 RSF** 

**AVAILABLE 60 DAYS NOTICE** 







Kirkland, WA 98033



## **LOCAL AMENITIES MAP**





# **CONTACT US**

### **TIM OWENS**

+1 425 462 6913 tim.owens@cbre.com

### **KEVIN MURRAY**

+1 425 462 6969 kevin.murray@cbre.com CBRE, Inc. 929 108th Avenue NE, Suite 700 Bellevue, WA 98004

© 2021 CBRE, Inc. All rights reserved. This information has been obtained from sources believed reliable, but has not been verified for accuracy or completeness. You should conduct a careful, independent investigation of the property and verify all information. Any reliance on this information is solely at your own risk. CBRE and the CBRE logo are service marks of CBRE, Inc. All other marks displayed on this document are the property of their respective owners. Photos herein are the property of their respective owners. Use of these images without the express written consent of the owner is proh