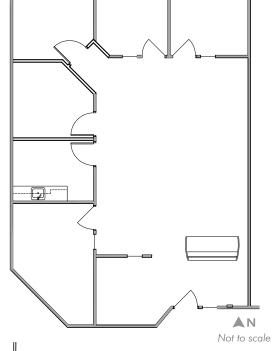

\*Google Maps \*\*CoStar

Kirkland, WA 98033

**SUITE 203 ±1,656 RSF** 

**AVAILABLE OCTOBER 1, 2021** 

**SUITE 200 ±3,394 RSF** 

**AVAILABLE 60 DAYS NOTICE** 

Kirkland, WA 98033