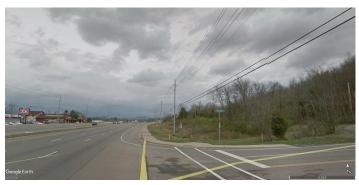

Highway Access: Winfield Dunn Parkway

## **Overview/Comments**

Highly visible commercial development tract with excellent front footage on the northbound side of Winfield Dunn Parkway, the primary traffic artery for Sevier County's 15 million annual visitors. Located 3 miles north of Sevierville's Central Business District and 1.2 miles north of the bridge to the Sevierville Convention Center, Wilderness at the Smokies Indoor Waterpark Resort, and the recently announced Soaky Mountain Waterpark, a major planned new development. There is utility water to the property, and utility sewer is across the street.

Rolling Topography

48,083 Average Daily Traffic Count (T.D.O.T.)

**Utility Water to Property** 

**Utility Sewer Across Highway** 