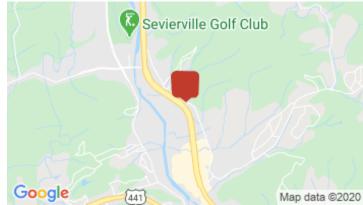

## Winfield Dunn Parkway, Sevierville, TN 37862

30459890 Listing ID: Status: Active

Vacant Land For Sale Property Type: Possible Uses: Office, Retail Gross Land Area: 1.35 Acres

**Unit Price:** \$333,333 Per Acre Cash to Seller Sale Terms: Nearest MSA: Sevierville County: Sevier Tax ID/APN: 027 025.38

Highway Access: Winfield Dunn Parkway