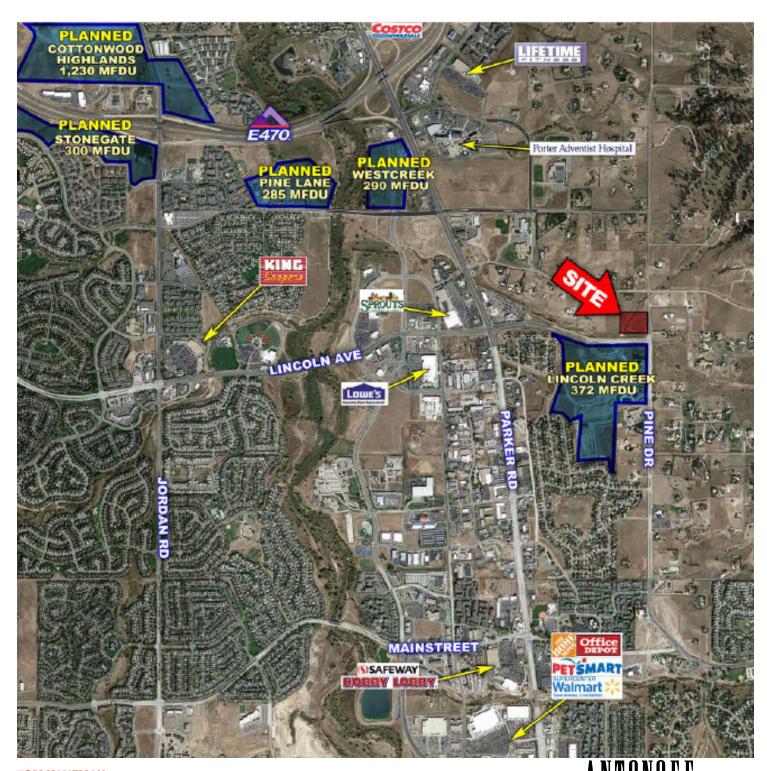

#### PROPERTY DESCRIPTION

5.73 Acres available near Parker - only corner to be developed as commercial at this intersection

# **PROPERTY HIGHLIGHTS**

- Access from both Pine Drive and Lincoln Avenue are available
- Great visibility to Lincoln Avenue
- High traffic neighborhood area
- Open to retail and residential uses
- · Located within a future Medium Density residential zoning with a neighborhood center overlay
- · Currently vacant land and used as rural residential
- Adjacent to Town of Parker
- · Co-listed with Danchen Astle Fuller Real Estate, LLC