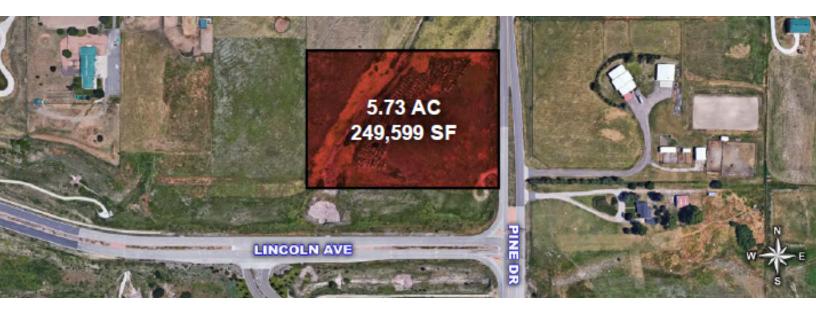

#### PROPERTY DESCRIPTION

5.73 Acres available near Parker - only corner to be developed as commercial at this intersection

# **OFFERING SUMMARY**

| Sale Price: | \$1,372,795 |  |  |
|-------------|-------------|--|--|
| Lot Size:   | 5.73 Acres  |  |  |
| Price / SF: | \$5.50      |  |  |

| DEMOGRAPHICS             | 1 MILE | 3 MILE  | 5 MILE  |
|--------------------------|--------|---------|---------|
| Total Population         | 1,820  | 57,706  | 124,974 |
| Average household income | 97,018 | 117,519 | 120,721 |
| Employees                | 3,917  | 21,169  | 45,049  |
| Businesses               | 458    | 2,442   | 4,301   |
|                          |        |         |         |