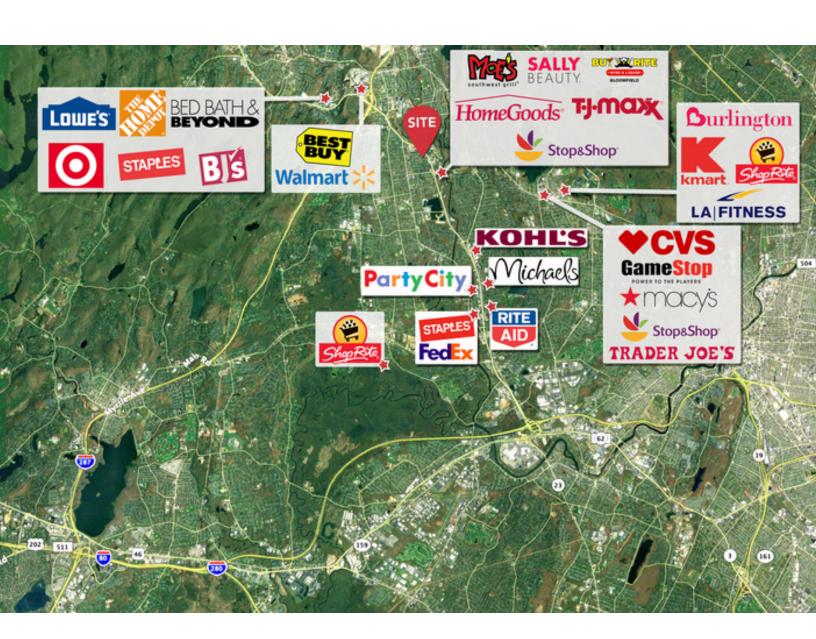

679-717 ROUTE 23, POMPTON PLAINS, NJ 07444



### **OFFERING SUMMARY**

Sale Price: \$4,380,000 6.0% Cap Rate: \$262,871 NOI: 30,000 SF **Building Size:** 

### **NEIGHBORING TENANTS**





























FOR MORE INFORMATION CONTACT:

#### **LEW FINKELSTEIN**

201.703.9700 x122 Ifinkelstein@thegoldsteingroup.com

#### **CJ HUTER**

201.703.9700 x118 cjhuter@thegoldsteingroup.com

Licensed Real Estate Broker | 45 EISENHOWER DRIVE | SUITE 500 | PARAMUS, NJ 07652

# Prime Retail Strip Center **PROPERTY HIGHLIGHTS**

- 30,000 SF Strip Center On 2.36 Acres For Sale
- Prime Location with Great Exposure Along Route 23
- Easy Access Intersection of Route 23 and Jackson Avenue
- Over 50,000 Vehicles/Day



679-717 ROUTE 23, POMPTON PLAINS, NJ 07444



FOR MORE INFORMATION CONTACT:

LEW FINKELSTEIN

201.703.9700 x122 Ifinkelstein@thegoldsteingroup.com

CJ HUTER

201.703.9700 x118

cjhuter@thegoldsteingroup.com





679-717 ROUTE 23, POMPTON PLAINS, NJ 07444



FOR MORE INFORMATION CONTACT:

LEW FINKELSTEIN

201.703.9700 x122 Ifinkelstein@thegoldsteingroup.com **CJ HUTER** 

201.703.9700 x118

cjhuter@thegoldsteingroup.com





679-717 ROUTE 23, POMPTON PLAINS, NJ 07444



FOR MORE INFORMATION CONTACT:

### LEW FINKELSTEIN

201.703.9700 x122 | finkelstein@thegoldsteingroup.com

#### **CJ HUTER**

201.703.9700 x118 cjhuter@thegoldsteingroup.com

Licensed Real Estate Broker | 45 EISENHOWER DRIVE | SUITE 500 | PARAMUS, NJ 07652





679-717 ROUTE 23, POMPTON PLAINS, NJ 07444



| POPULATION          | 1 MILE    | 3 MILES   | 5 MILES   |
|-