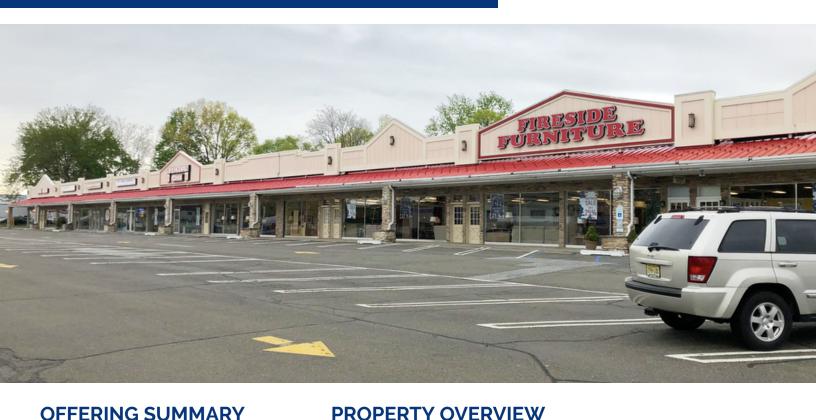

# Prime Retail Strip Center **PROPERTY HIGHLIGHTS**

- 30,000 SF Strip Center On 2.36 Acres For Sale
- Prime Location with Great Exposure Along Route 23
- Easy Access Intersection of Route 23 and Jackson Avenue
- Over 50,000 Vehicles/Day