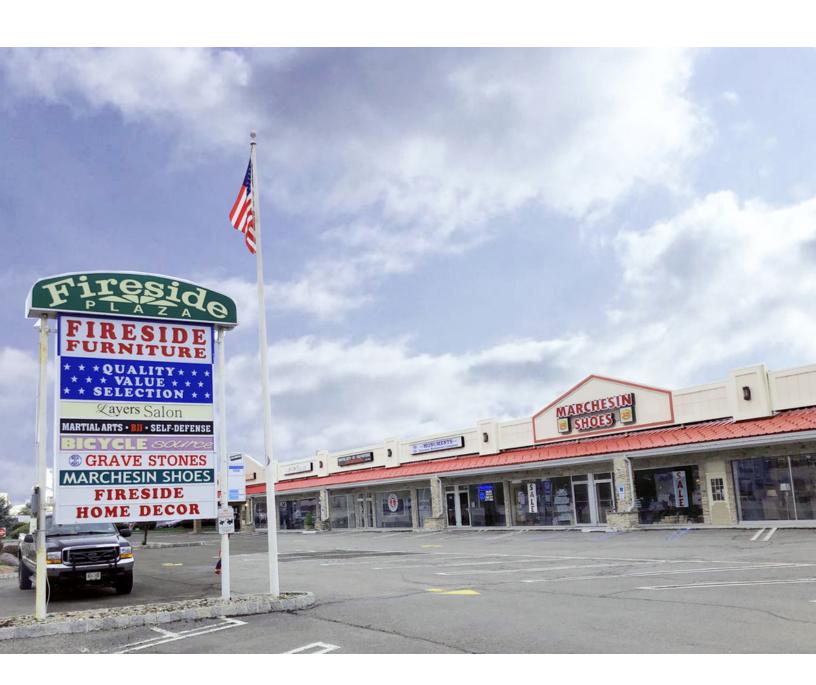

# Prime Retail Strip Center **PROPERTY HIGHLIGHTS**

- 30,000 SF Strip Center On 2.36 Acres For Sale
- Prime Location with Great Exposure Along Route 23
- Easy Access Intersection of Route 23 and Jackson Avenue
- Over 50,000 Vehicles/Day