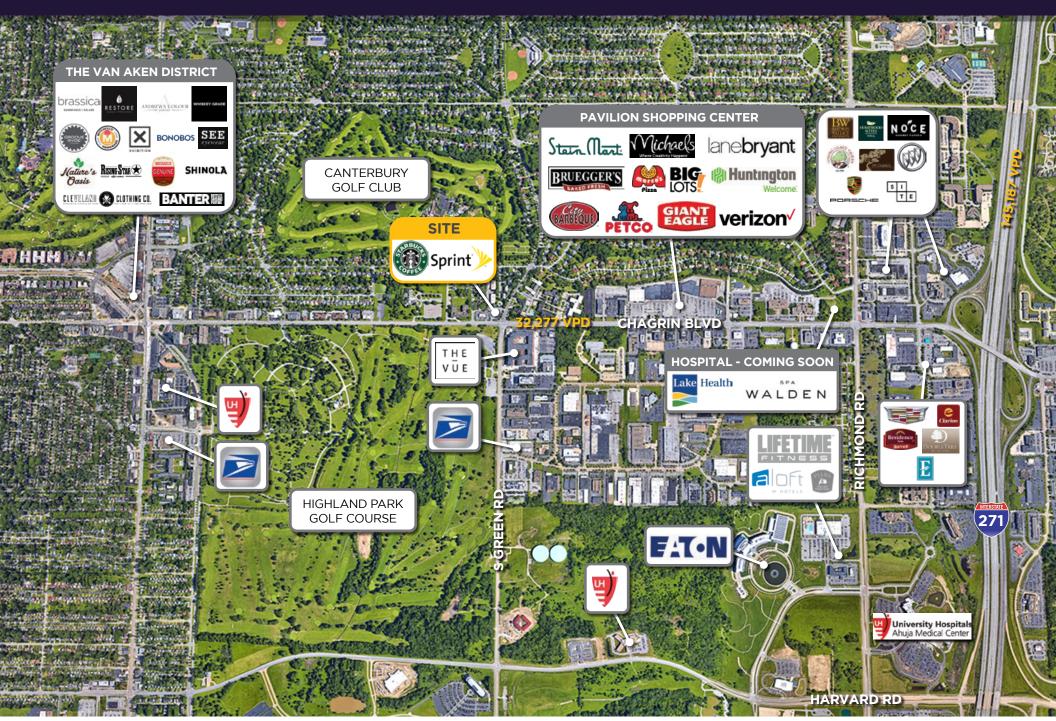

## **PROPERTY HIGHLIGHTS**

- Located at the NW corner of Chagrin Blvd. and Green Rd.
- 2,360 SF former bank endcap
- Monument signage
- Drive-thru location

## TRADE AREA DEMOGRAPHICS

|  |          | POPULATION | AVG. HH INCOME | DAYTIME EMPLOYEES |
|--|----------|------------|----------------|-------------------|
|  | 1 Mile   | 6,040      | \$138,638      | 22,127            |
|  | 3 Miles  | 83,065     | \$109,302      | 116,338           |
|  | 5 Miles  | 217,964    | \$83,421       | 176,530           |
|  | 5 Minute | 88,884     | \$104,111      | 116,390           |