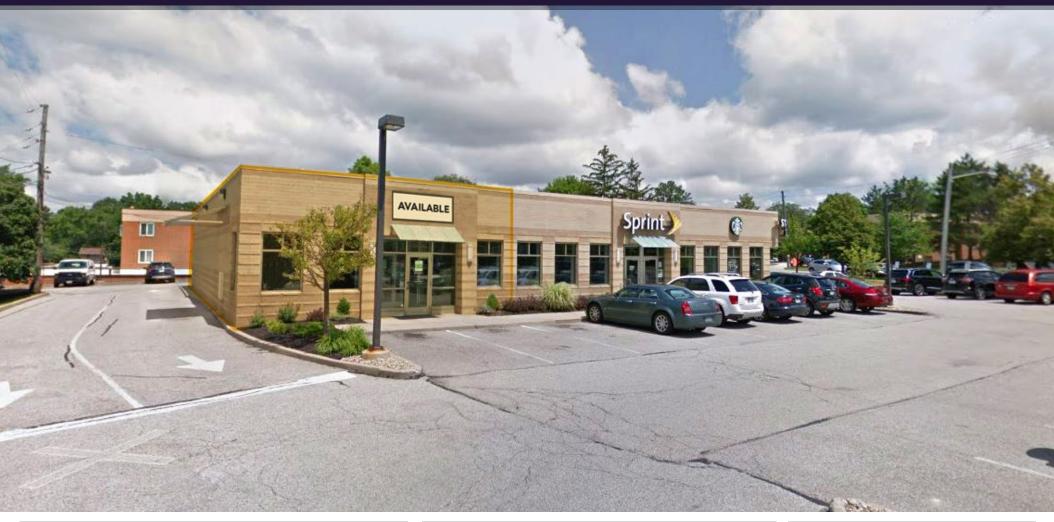

## **PROPERTY HIGHLIGHTS**

- Located at the NW corner of Chagrin Blvd. and Green Rd.
- 2,360 SF former bank endcap
- Monument signage
- Drive-thru location

## 2,360 SF AVAILABLE