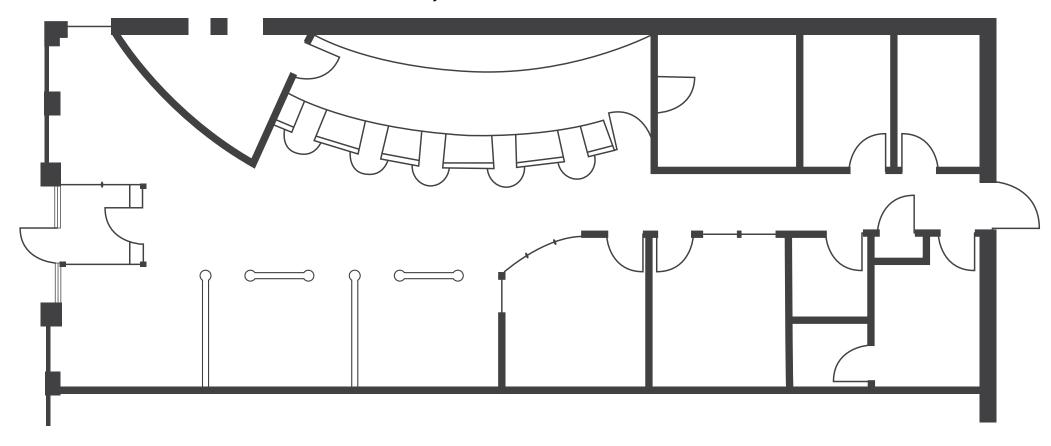

W corner of Chagrin Blvd. and Green Rd.
- 2,360 SF former bank endcap
- Monument signage
- Drive-thru location

## TRADE AREA DEMOGRAPHICS

|  |          | POPULATION | AVG. HH INCOME | DAYTIME EMPLOYEES |
|--|----------|------------|----------------|-------------------|
|  | 1 Mile   | 6,040      | \$138,638      | 22,127            |
|  | 3 Miles  | 83,065     | \$109,302      | 116,338           |
|  | 5 Miles  | 217,964    | \$83,421       | 176,530           |
|  | 5 Minute | 88,884     | \$104,111      | 116,390           |

QUICK LINKS (click to view)

3401 Richmond Rd., Suite 200 Beachwood, OH 44122

www.passovgroup.com

FOR MORE INFORMATION, CONTACT: 216.831.8100

**Steve Passov** / <a href="mailto:spassov@passovgroup.com">spassov@passovgroup.com</a>







## 2,360 SF AVAILABLE