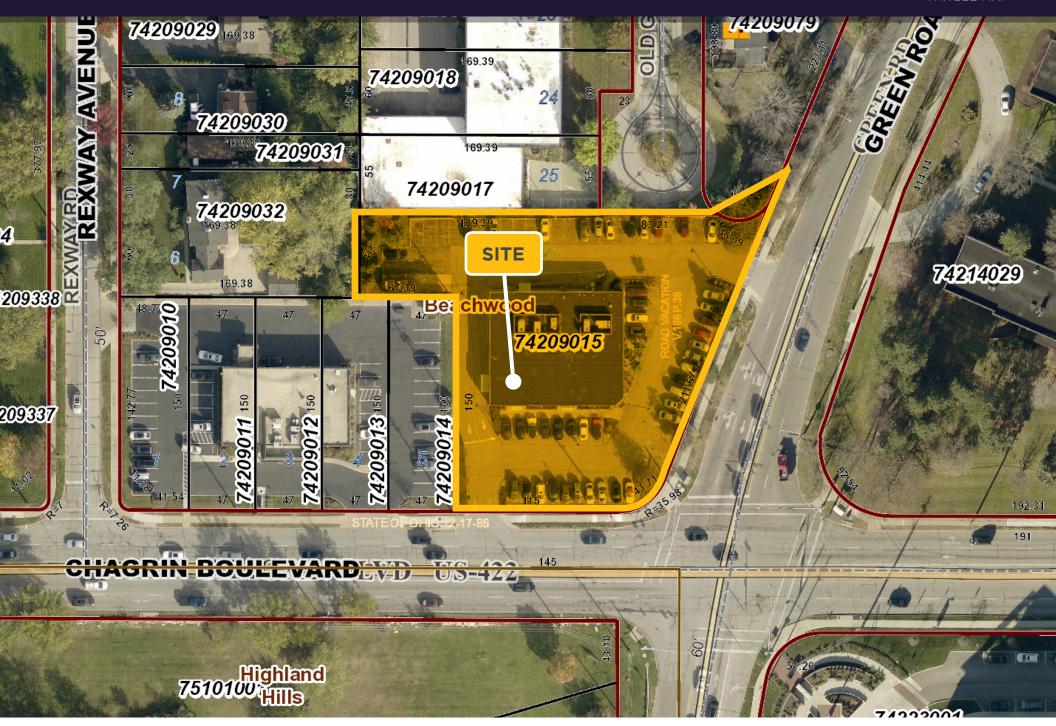

## **PROPERTY HIGHLIGHTS**

- Located at the NW corner of Chagrin Blvd. and Green Rd.
- 2,360 SF former bank endcap
- Monument signage
- Drive-thru location