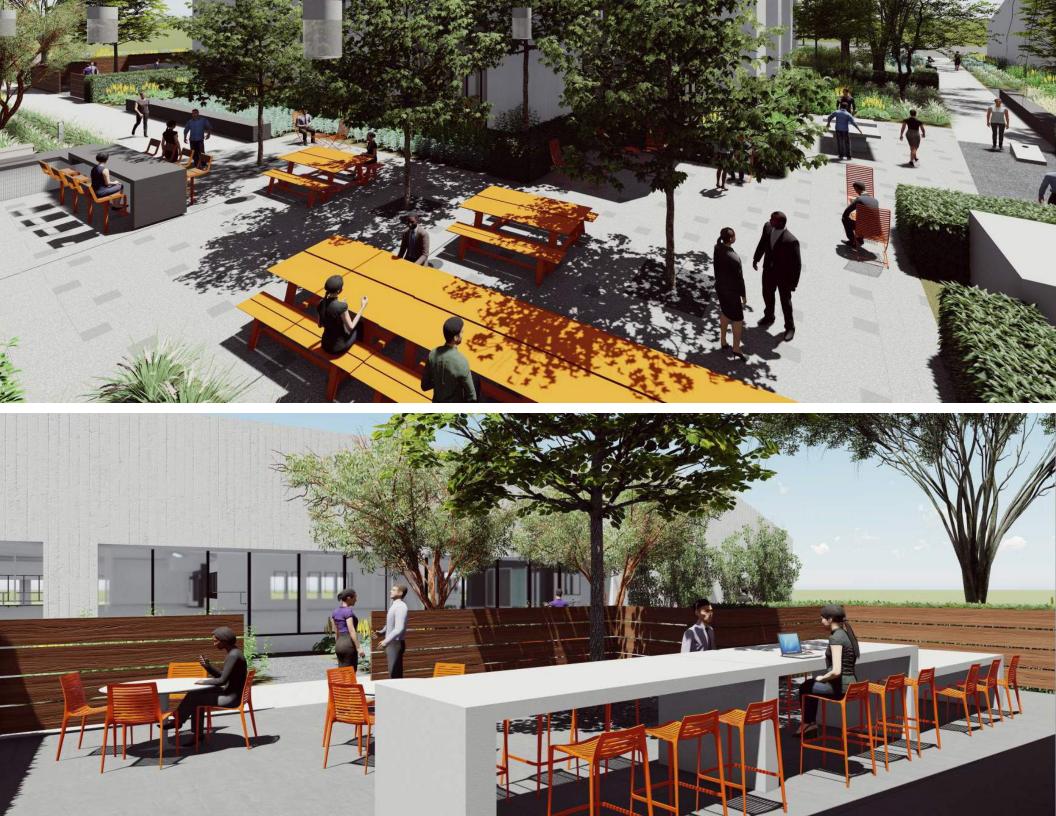

## Create + Collaborate + Thrive

TENANT NAME Extensive Exterior, Interior and Campus Modernizations Underway

Design by Studio G + SWA Architects

Highly Flexible Office + R&D Buildings 3.3/1,000 SF Parking Ratio 1,200 Amps @ 277/408 Volt Power Fully Built Out Interiors New Outdoor Amenity Space

3099

SF OF SPACE

Located on VTA Light Rail

Convenient Access to Multiple Highways

Seamless Expansion Opportunities within Montague Square and Washington Holdings Portfolio

Responsive Ownership

ACRE CAMPUS

MONTAGUE SQUARE