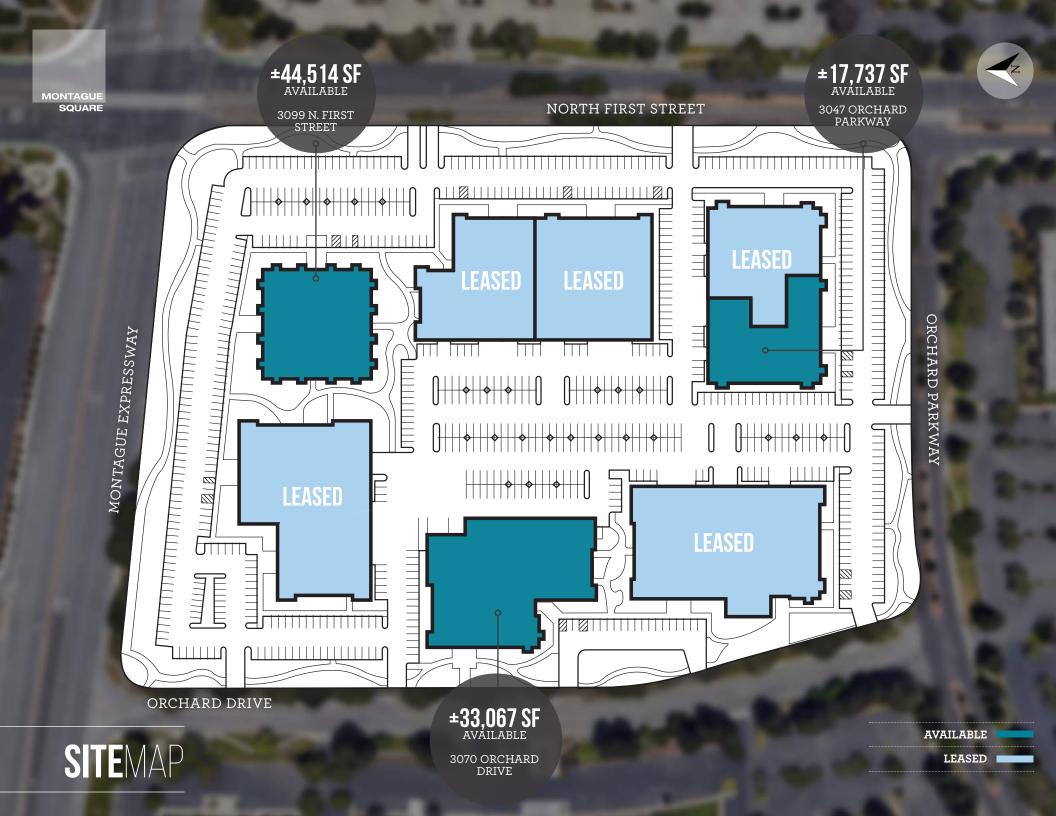

3099

SF OF SPACE

Located on VTA Light Rail

Convenient Access to Multiple Highways

Seamless Expansion Opportunities within Montague Square and Washington Holdings Portfolio

Responsive Ownership

ACRE CAMPUS

MONTAGUE SQUARE