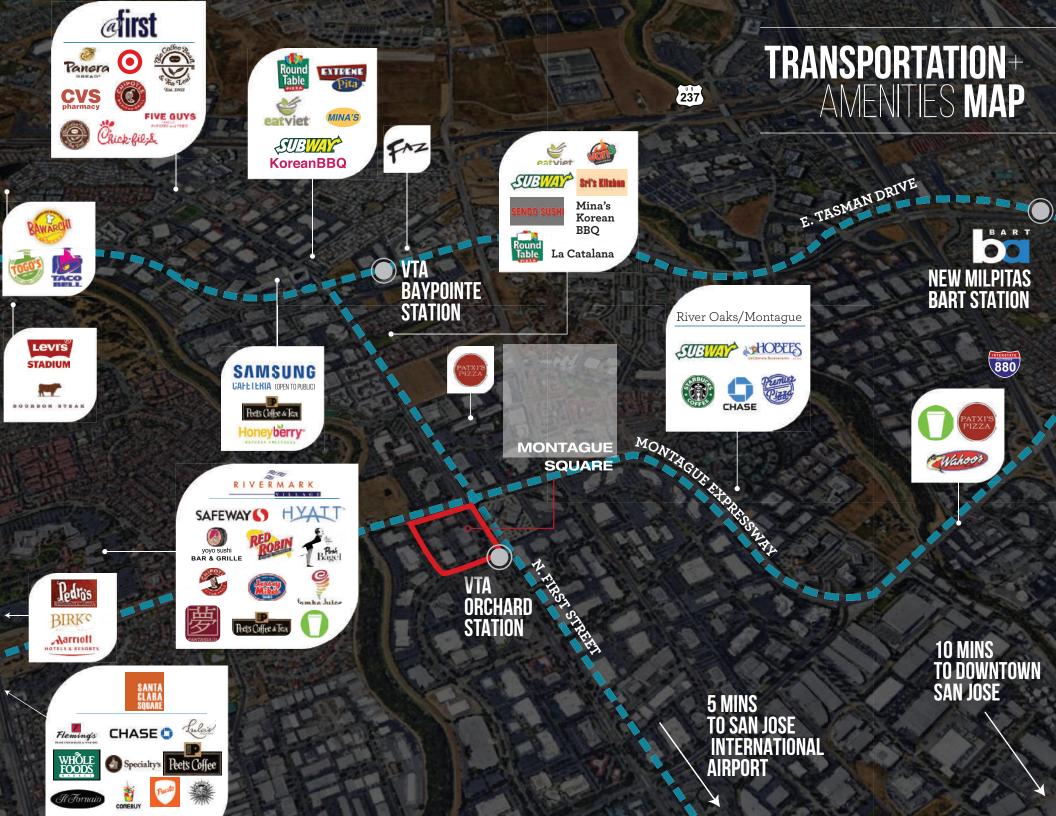

3099

SF OF SPACE

Located on VTA Light Rail

Convenient Access to Multiple Highways

Seamless Expansion Opportunities within Montague Square and Washington Holdings Portfolio

Responsive Ownership

ACRE CAMPUS

MONTAGUE SQUARE