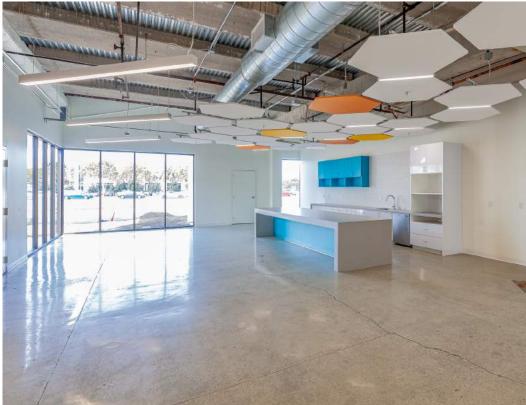

## Create + Collaborate + Thrive

TENANT NAME Extensive Exterior, Interior and Campus Modernizations Underway

Design by Studio G + SWA Architects

Highly Flexible Office + R&D Buildings 3.3/1,000 SF Parking Ratio 1,200 Amps @ 277/408 Volt Power Fully Built Out Interiors New Outdoor Amenity Space

3099

SF OF SPACE

Located on VTA Light Rail

Convenient Access to Multiple Highways

Seamless Expansion Opportunities within Montague Square and Washington Holdings Portfolio

Responsive Ownership

ACRE CAMPUS

MONTAGUE SQUARE