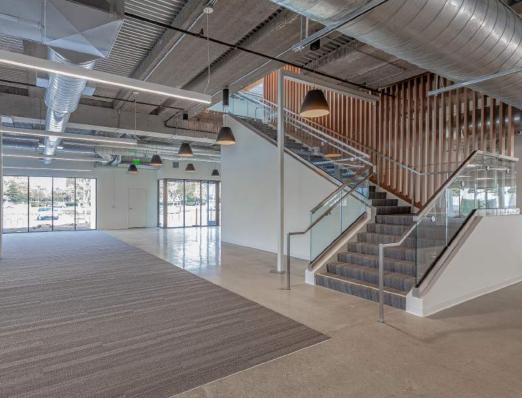

## Create + Collaborate + Thrive

TENANT NAME Extensive Exterior, Interior and Campus Modernizations Underway

Design by Studio G + SWA Architects

Highly Flexible Office + R&D Buildings 3.3/1,000 SF Parking Ratio 1,200 Amps @ 277/408 Volt Power Fully Built Out Interiors New Outdoor Amenity Space

3099

SF OF SPACE

Located on VTA Light Rail

Convenient Access to Multiple Highways

Seamless Expansion Opportunities within Montague Square and Washington Holdings Portfolio

Responsive Ownership

ACRE CAMPUS

MONTAGUE SQUARE