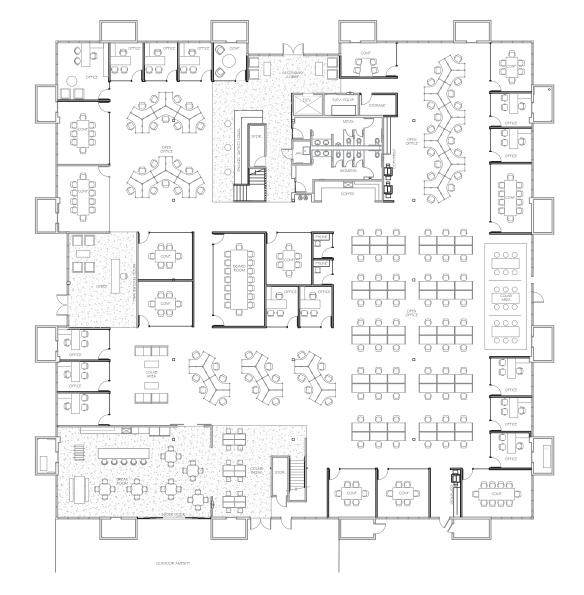

FIRST FLOOR hypothetical test-fit

2

2

1

4

1

1

### **SPACE PROGRAM**

| Conference             | 13 | Copy & Print        |
|------------------------|----|---------------------|
| Offices                | 14 | Collaboration Areas |
| Workstations (30"x60") | 60 | Lobby               |
| Workstations (120°)    | 54 | Break Room          |
| Phone                  | 2  | Coffee Bar          |
| Storage                | 3  | Outdoor Amenity     |