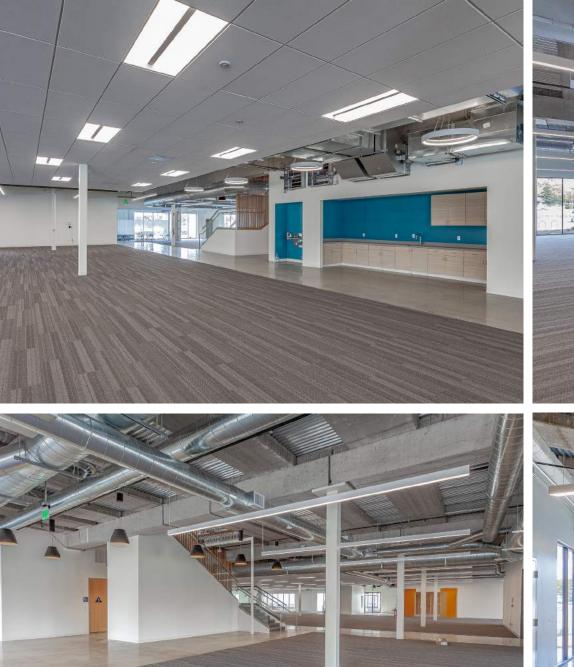

## Create + Collaborate + Thrive

TENANT NAME Extensive Exterior, Interior and Campus Modernizations Underway

Design by Studio G + SWA Architects

Highly Flexible Office + R&D Buildings 3.3/1,000 SF Parking Ratio 1,200 Amps @ 277/408 Volt Power Fully Built Out Interiors New Outdoor Amenity Space

3099

SF OF SPACE

Located on VTA Light Rail

Convenient Access to Multiple Highways

Seamless Expansion Opportunities within Montague Square and Washington Holdings Portfolio

Responsive Ownership

ACRE CAMPUS

MONTAGUE SQUARE