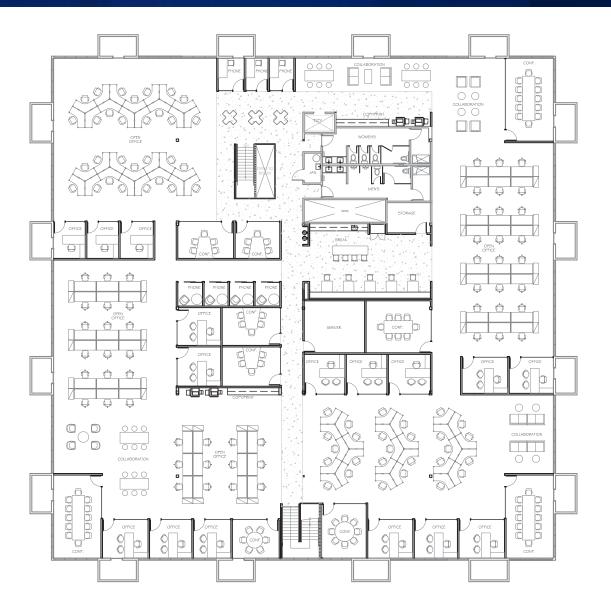

MONTAGUE SQUARE

SECOND FI OOR

HYPOTHETICAL TEST-FIT

| Conference             | 10 |
|------------------------|----|
| Offices                | 16 |
| Workstations (30"x60") | 54 |
| Workstations (120°)    | 57 |
| Phone                  | 7  |

# 10Collaboration Areas416Copy & Print254Storage157Server17Break Room1