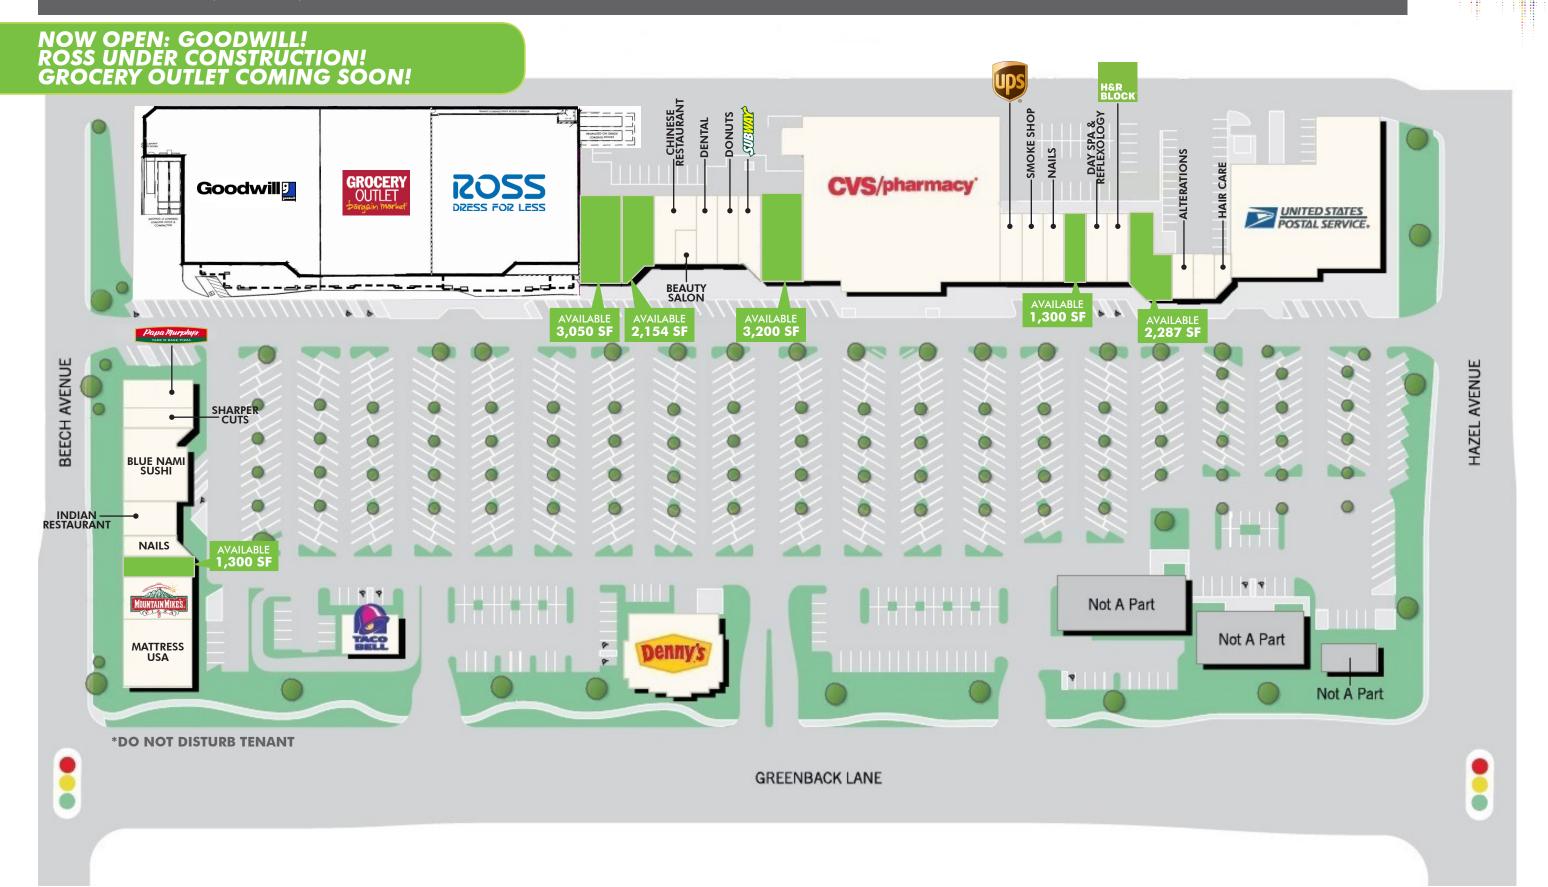

# Cable Park • Orangevale, CA

3861 GREENBACK LANE, ORANGEVALE, CA 95662

NOW OPEN: GOODWILL! NOW UNDER CONSTRUCTION: ROSS COMING SOON: GROCERY OUTLET!

**RETAIL** 

### **AVAILABILITY**

+ Suite 8803: ±1,300 SF + Suite 8843: ±3,050 SF + Suite 8845: ±2,154 SF + Suite 8857: ±3,200 SF + Suite 8869: ±1,300 SF + Suite 8875: ±2,287 SF

### TENANTS IN THE CENTER