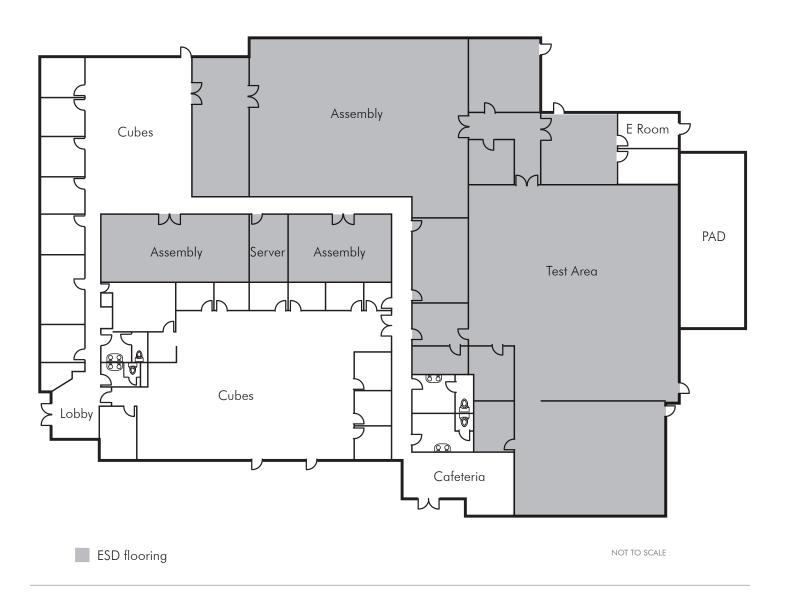

# **PROPERTY HIGHLIGHTS**

- + ±31,000 SF Freestanding R&D Building
- + Corner Location
- + Existing Lab with ESD Flooring
- + 4.0/1000 Parking Ratio
- + 1,200 Amps @ 480V
- + 100% Dropped Ceiling
- + Grade Level Loading
- + Dedicated Pad Area
- + Call to Tour