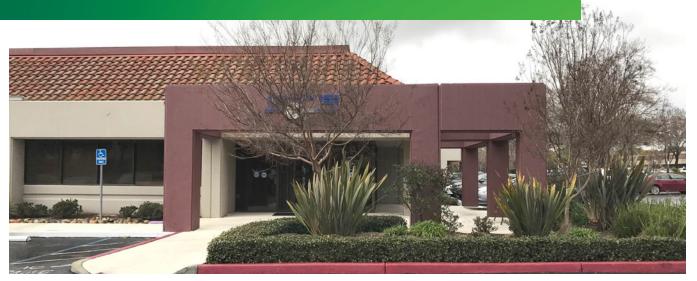

# **801 BUCKEYE COURT**

MILPITAS, CA

# **PROPERTY HIGHLIGHTS**

- + ±31,000 SF Freestanding R&D Building
- + Corner Location
- + Existing Lab with ESD Flooring
- + 4.0/1000 Parking Ratio
- + 1,200 Amps @ 480V
- + 100% Dropped Ceiling
- + Grade Level Loading
- + Dedicated Pad Area
- + Call to Tour