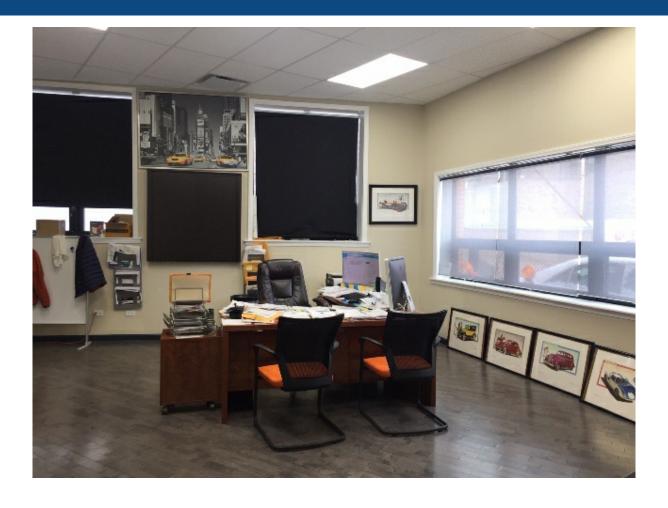

#### **Property Description**

Double barrel truss, wide open space, 2 drive-in doors, newly renovated offices, up to 10 car parking, corner lot. Uses: retail, daycare, light manufacturing, commercial, etc. (Current use is an auto repair shop, all equipment could be made available.) Please call broker for sale details.

# 3801-09 N. ELSTON AVE.

CHICAGO, ILLINOIS 60618