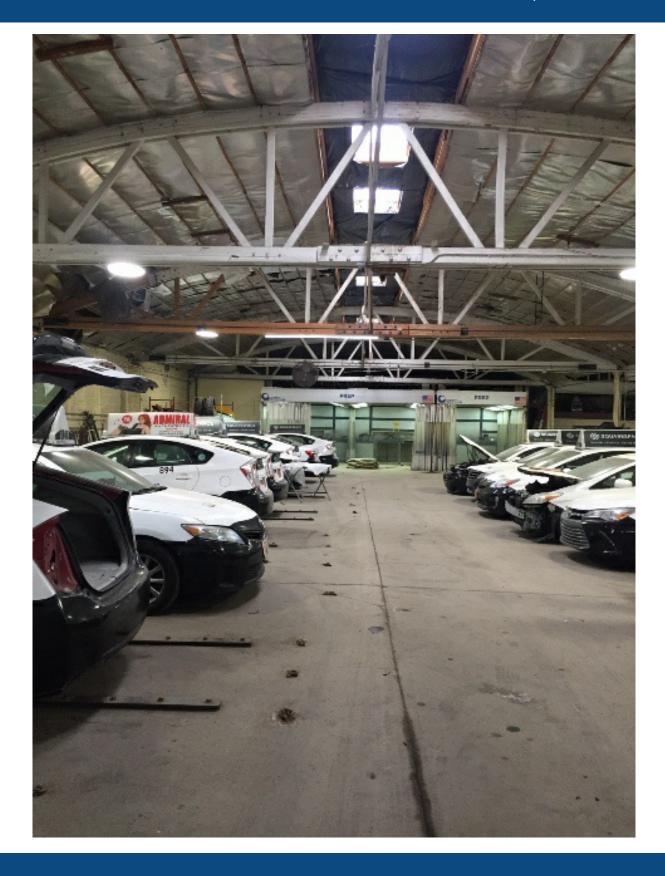

#### **Property Description**

Double barrel truss, wide open space, 2 drive-in doors, newly renovated offices, up to 10 car parking, corner lot. Uses: retail, daycare, light manufacturing, commercial, etc. (Current use is an auto repair shop, all equipment could be made available.) Please call broker for sale details.