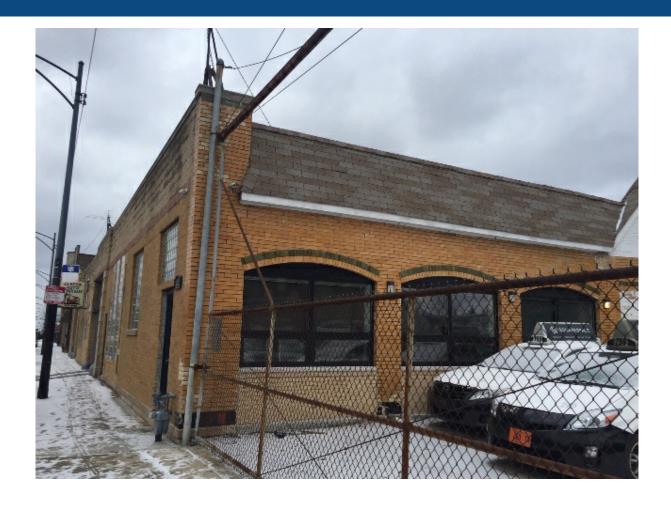

#### **Property Description**

Double barrel truss, wide open space, 2 drive-in doors, newly renovated offices, up to 10 car parking, corner lot. Uses: retail, daycare, light manufacturing, commercial, etc. (Current use is an auto repair shop, all equipment could be made available.) Please call broker for sale details.

#### **Property Details**

SALE PRICE: **\$1,900,000** 

LEASE PRICE: \$11

MINIMUM RENTABLE SQ FT: 15,247

MAXIMUM RENTABLE SQ FT: 15,247

**PROPERTY TAX: \$41,066** 

LEASE TYPE: Net

ZONING: B3-1