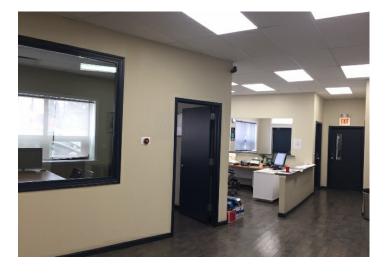

#### **Property Description**

Double barrel truss, wide open space, 2 drive-in doors, newly renovated offices, up to 10 car parking, corner lot. Uses: retail, daycare, light manufacturing, commercial, etc. (Current use is an auto repair shop, all equipment could be made available.) Please call broker for sale details.

# 3801-09 N. ELSTON AVE.

CHICAGO, ILLINOIS 60618