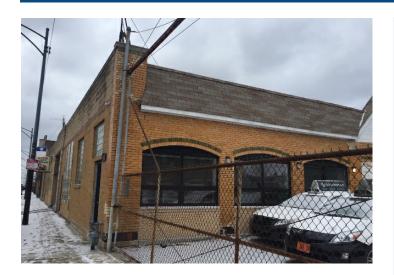

#### **Property Description**

Double barrel truss, wide open space, 2 drive-in doors, newly renovated offices, up to 10 car parking, corner lot. Uses: retail, daycare, light manufacturing, commercial, etc. (Current use is an auto repair shop, all equipment could be made available.) Please call broker for sale details.

# 3801-09 N. ELSTON AVE.

CHICAGO, ILLINOIS 60618