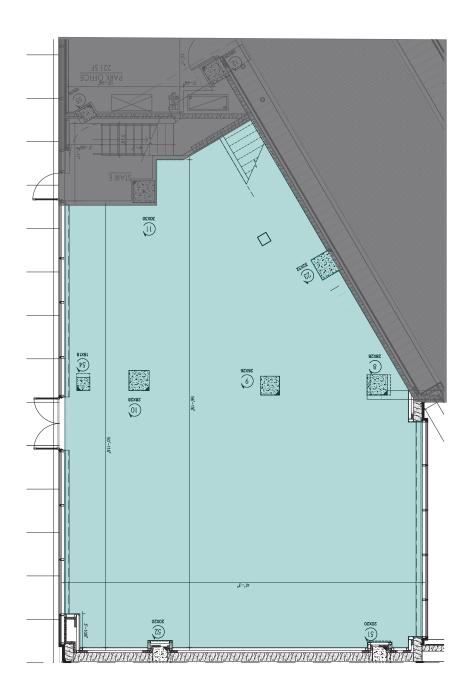

#### **APPROXIMATE SIZE:**

2,200 sq. ft. Ground Floor \* potential for a storage mezzanine

POSSESSION: Immediate

**FRONTAGE:** 50'

#### COMMENTS:

- Situated between Grand Central Station and the United Nations
- Densely populated office and residential market
- All uses considered
- Located at the base of a 41-story mixed-use building with 429 residential apartments
- All glass storefront