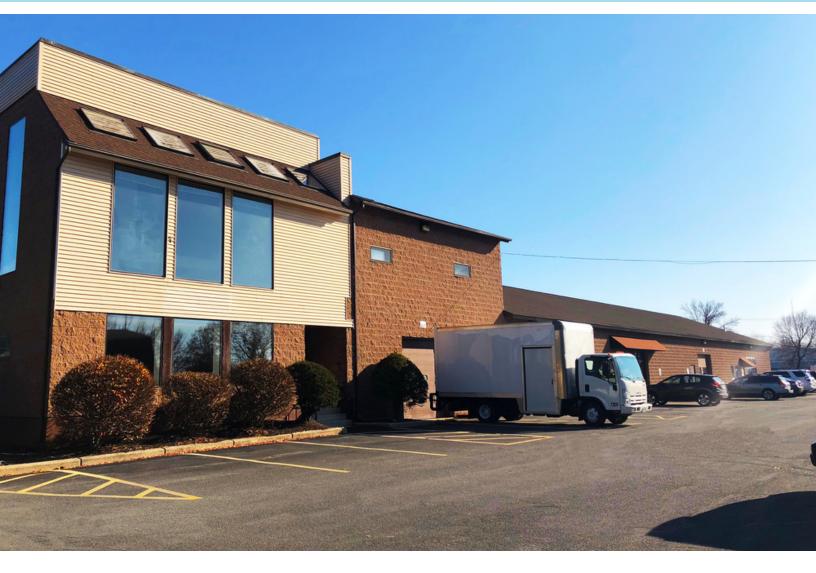

## PROPERTY DETAILS

OFFICE/RESIDENTIAL SPACE

- Office suite available: 1,500± sf
- Attached residential suite: 900± sf
- Highly visible location on Riverside Street with traffic count of 17,350 cars/day
- Easy access to Maine Turnpike less than 1 mile from Exit 48
- Lease Rates: \$1,500/mo. MG (Office) \$450/mo. MG (Residential)

## PROPERTY DETAILS

| OWNER                | Income Property Management                                              |
|----------------------|-------------------------------------------------------------------------|
| ASSESSOR'S REFERENCE | 320-A-4                                                                 |
| BUILDING SIZE        | 20,495± SF                                                              |
| LOT SIZE             | 2.71± Acres                                                             |
| ZONING               | IM - Industrial Moderate Impact                                         |
| AVAILABLE SUITES     | Unit A8 Office: 1,500± SF<br>Unit A8 Residential: 900± SF               |
| PARKING              | On-site In common with other tenants                                    |
| HVAC                 | Gas-fired central HVAC with electric baseboard backup                   |
| UTILITIES            | Municipal water and sewer                                               |
| LEASE RATES          | Unit A8 (Office): \$1,500/mo. MG<br>Unit A8 (Residential): \$450/mo. MG |