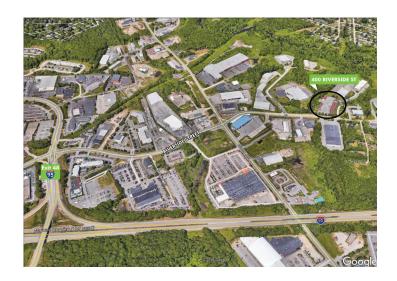

## PROPERTY DETAILS

OFFICE/RESIDENTIAL SPACE

- Office suite available: 1,500± sf
- Attached residential suite: 900± sf
- Highly visible location on Riverside Street with traffic count of 17,350 cars/day
- Easy access to Maine Turnpike less than 1 mile from Exit 48
- Lease Rates: \$1,500/mo. MG (Office) \$450/mo. MG (Residential)