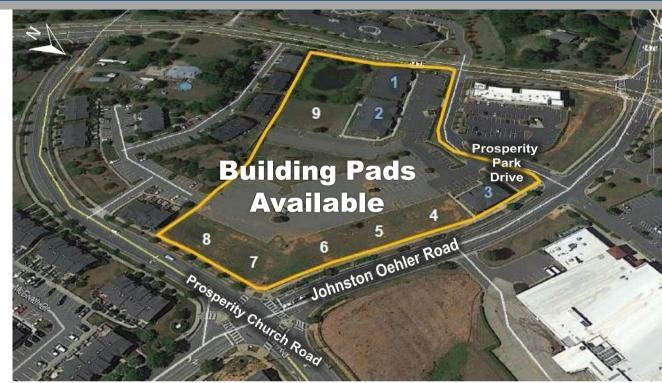

### **Prosperity Park - Building Pads**

### Prosperity Park Drive & Johnston Oehler Drive Charlotte NC 28269

Prosperity Park is located at the corner of Prosperity Church Road and Johnston Oehler Road in the growing area near the northern section of the I-485 outer loop, and convenient to I-77 and I-85.

There are currently five adjacent pads that can be combined (Pads 4,5,6,7,8) and a single pad (Pad 9) available.

Prosperity Park offers signage, ample parking, and easy access for employees, students, clients and customers.