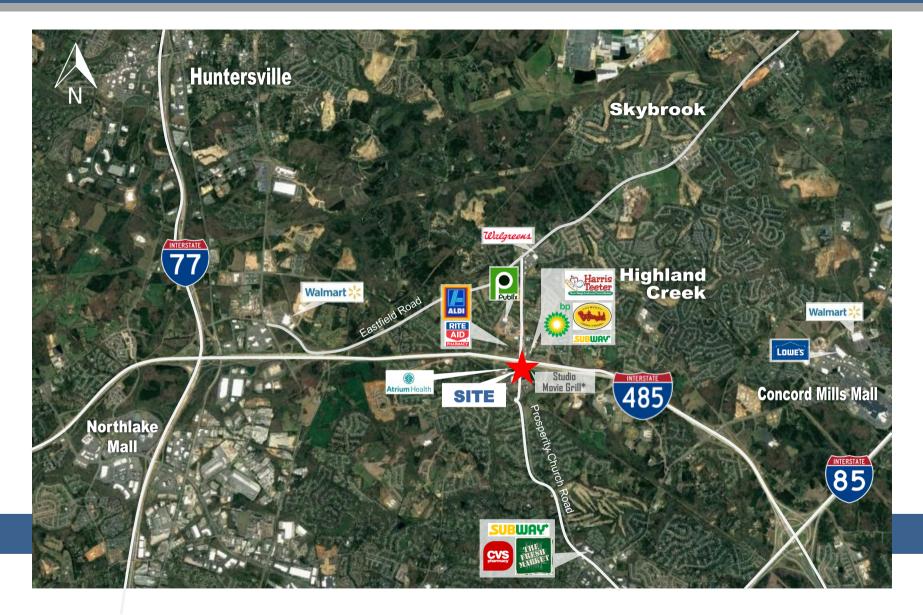

### Prosperity Park Drive & Johnston Oehler Drive Charlotte NC 28269

Prosperity Park is located at the corner of Prosperity Church Road and Johnston Oehler Road in the growing area near the northern section of the I-485 outer loop, and convenient to I-77 and I-85.

#### This location is conveniently located:

- 1/4 mile to I-485 exit 26
- 3.2 miles to I-85 and 3.6 miles to I-77
- 5.5 miles to Concord Regional Airport
- 8.2 miles to Atrium Health System University Hospital
- 8.9 miles to University of North Carolina at Charlotte
- 18 miles to Charlotte Douglas International Airport

#### **PROPERTY HIGHLIGHTS**

- Located less than ¼ mile from Exit 26 I-485 (Charlotte Outer Loop) this site is minutes from Highland Creek, one of North Carolina's largest subdivisions with over 13,000 residents. (\*Studio Movie Grill is slated to open in late 2018 early 2019.)
- Prosperity Park is within walking distance to residential neighborhoods, office space, medical space, grocery stores, restaurants and retail.
- Prosperity Park has a range of large to small office leasing availabilities, as well as ownership opportunities. Medical and stand-alone office space can be built-to-suit and are available for sale or lease. Office condo space also is available for sale or lease. The spaces include signage, ample parking, visibility and easy access.