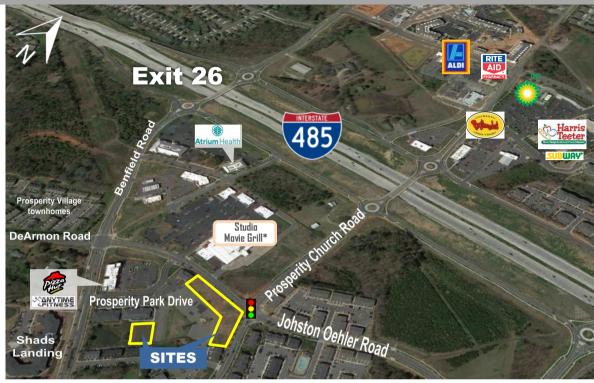

### Prosperity Park Drive & Johnston Oehler Drive Charlotte NC 28269

Prosperity Park is located at the corner of Prosperity Church Road and Johnston Oehler Road in the growing area near the northern section of the I-485 outer loop, and convenient to I-77 and I-85.

#### This location is conveniently located:

- 1/4 mile to I-485 exit 26
- 3.2 miles to I-85 and 3.6 miles to I-77
- 5.5 miles to Concord Regional Airport
- 8.2 miles to Atrium Health System University Hospital
- 8.9 miles to University of North Carolina at Charlotte
- 18 miles to Charlotte Douglas International Airport