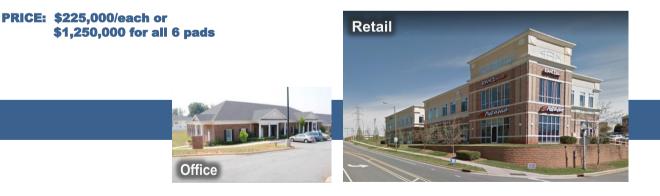

There are currently five adjacent pads that can be combined (Pads 4,5,6,7,8) and a single pad (Pad 9) available.

Prosperity Park offers signage, ample parking, and easy access for employees, students, clients and customers.