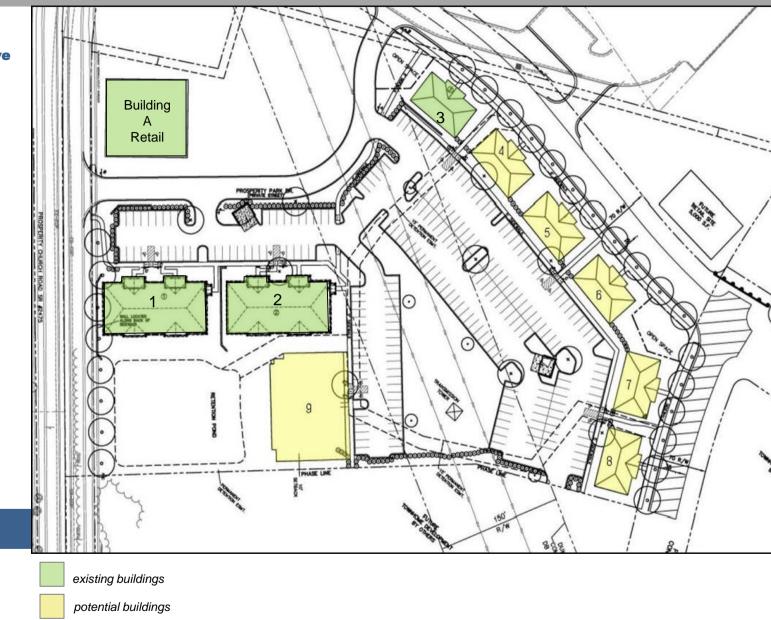

# Site Plan – Prosperity Park

Prosperity Park Drive & Johnston Oehler Drive Charlotte NC 28269

All information regarding this property was obtained from sources deemed reliable but no warranty or representation is made of the accuracy thereof and the properties are subject to prior sale or lease or withdrawal.

There are currently five adjacent pads that can be combined (Pads 4,5,6,7,8) and a single pad (Pad 9) available.

Prosperity Park offers signage, ample parking, and easy access for employees, students, clients and customers.