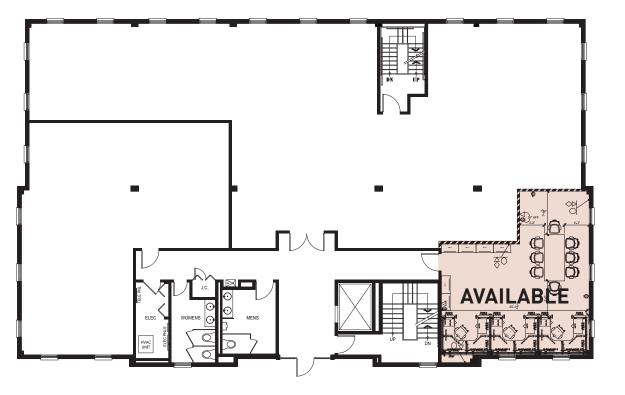

### ONE SUITE LEFT / 875 RSF

#### Southport, Connecticut

SPACE AVAILABLE

First Floor 875 RSF

OCCUPANCY

Immediate

ASKING PRICE Negotiable

### SPACE COMMENTS

- Trading/Office space
- Parking: 4 spaces
- Furniture available
- Generator backup
- Walking distance to the Southport train station and Southport Village
- Convenient to I-95, Exit 19