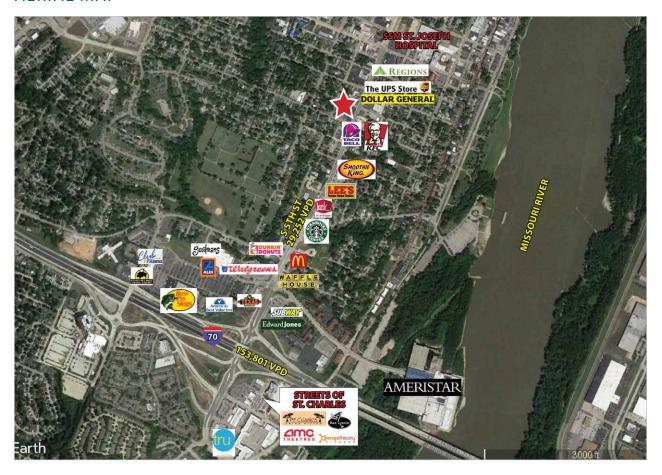

E: \$14.00/SF MODIFIED GROSS (TENANT PAYS UTILITIES INCLUDING WATER & SEWER)

### Contact

SHARI NEVELS 636.448.1293 snevels@mckelveyproperties.com



# **DEMOGRAPHICS**

|                   | 1 MILE    | 3 MILE    | 5 MILE    |
|-------------------|-----------|-----------|-----------|
| POPULATION        | 11,947    | 55,704    | 126,124   |
| HOUSEHOLDS        | 3,907     | 22,973    | 52,254    |
| MEDIAN HH INCOME  | \$40,268  | \$50,668  | \$58,598  |
| MEDIAN HOME VALUE | \$159,543 | \$171,706 | \$182,889 |



# FOR LEASE 2,400 SF RETAIL/OFFICE 603-615 S 5TH ST | ST. CHARLES, MO 63301



#### **FLOOR PLAN**









### Contact

SHARI NEVELS 636.448.1293 snevels@mckelveyproperties.com



# FOR LEASE 2,400 SF RETAIL/OFFICE 603-615 S 5TH ST | ST. CHARLES, MO 63301



# **AERIAL MAP**



### Contact

SHARI NEVELS 636.448.1293 snevels@mckelveyproperties.com