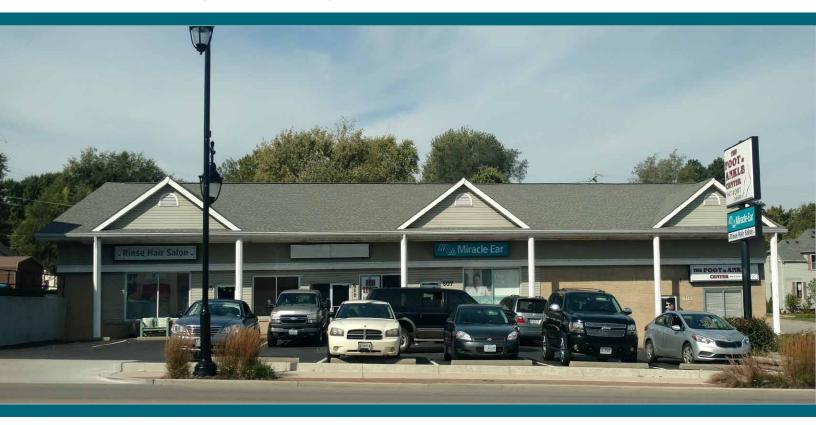

# FOR LEASE 2,400 SF RETAIL/OFFICE 603-615 S 5TH ST | ST. CHARLES, MO 63301

# **FEATURES**

- > 2,400 SF retail/office suite for lease
- Currently configured as medical space with waiting area, multiple exam rooms, x-ray room and dark room
- Ample parking
- Current tenants include: Miracle Ear, Rinse Hair Salon and a nail salon
- Excellent visibility along S 5th St with over 29,000 vehicles per day
- Located in the heart of St. Charles with proximity to Lindenwood University and SSM St. Joseph Hospital