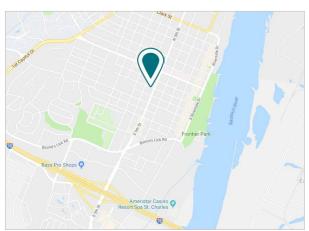

# FOR LEASE 2,400 SF RETAIL/OFFICE 603-615 S 5TH ST | ST. CHARLES, MO 63301





# **FEATURES**

- > 2,400 SF retail/office suite for lease
- Currently configured as medical space with waiting area, multiple exam rooms, x-ray room and dark room
- Ample parking
- Current tenants include: Miracle Ear, Rinse Hair Salon and a nail salon
- Excellent visibility along S 5th St with over 29,000 vehicles per day
- Located in the heart of St. Charles with proximity to Lindenwood University and SSM St. Joseph Hospital

LEASE RATE: \$14.00/SF MODIFIED GROSS (TENANT PAYS UTILITIES INCLUDING WATER & SEWER)

### Contact

SHARI NEVELS 636.448.1293 snevels@mckelveyproperties.com



# **DEMOGRAPHICS**

|                   | 1 MILE    | 3 MILE    | 5 MILE    |
|-------------------|-----------|-----------|-----------|
| POPULATION        | 11,947    | 55,704    | 126,124   |
| HOUSEHOLDS        | 3,907     | 22,973    | 52,254    |
| MEDIAN HH INCOME  | \$40,268  | \$50,668  | \$58,598  |
| MEDIAN HOME VALUE | \$159,543 | \$171,706 | \$182,889 |



# FOR LEASE 2,400 SF RETAIL/OFFICE 603-615 S 5TH ST | ST. CHARLES, MO 63301



#### **FLOOR PLAN**









### Contact

SHARI NEVELS 636.448.1293 snevels@mckelveyproperties.com



# FOR LEASE 2,400 SF RETAIL/OFFICE 603-615 S 5TH ST | ST. CHARLES, MO 63301



# **AERIAL MAP**



### Contact

SHARI NEVELS 636.448.1293 snevels@mckelveyproperties.com