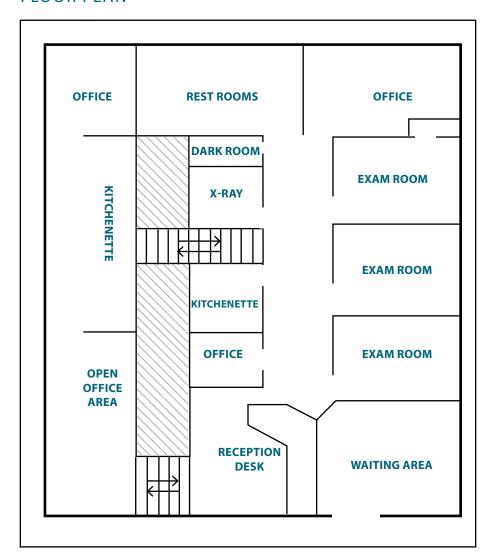

#### **FLOOR PLAN**

# **FEATURES**

- > 2,400 SF retail/office suite for lease
- Currently configured as medical space with waiting area, multiple exam rooms, x-ray room and dark room
- Ample parking
- Current tenants include: Miracle Ear, Rinse Hair Salon and a nail salon
- Excellent visibility along S 5th St with over 29,000 vehicles per day
- Located in the heart of St. Charles with proximity to Lindenwood University and SSM St. Joseph Hospital