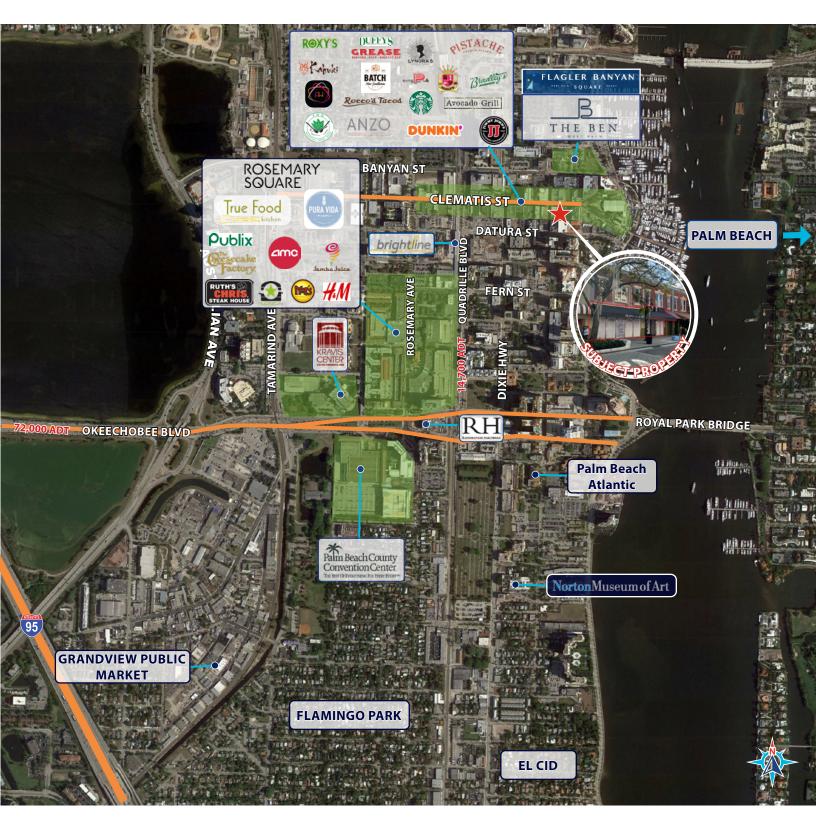

## **Available**

4,909 sf

- Prime opportunity to lease a former restaurant in the heart of West Palm Beach.
- Steps from Starbucks, Rocco's Tacos, Design within Reach, Brightline Train, the Ben Hotel, Flagler Waterfront, County Courthouse, City and County offices.

## Demographics - 3-mile radius

91,051

**Average Household** Income: \$98,273

**Population:** 70,598

© 2020 Avison Young Florida, LLC. All rights reserved. E. & O.E.: The information contained herein was obtained from sources which we deem reliable and, while thought to be correct, is not guaranteed by Avison Young.