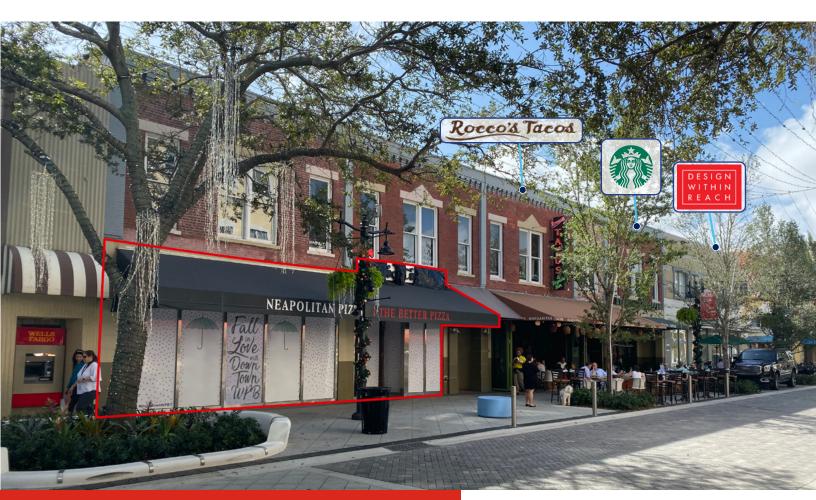

## **Available**

4,909 sf

- Prime opportunity to lease a former restaurant in the heart of West Palm Beach.
- Steps from Starbucks, Rocco's Tacos, Design within Reach, Brightline Train, the Ben Hotel, Flagler Waterfront, County Courthouse, City and County offices.