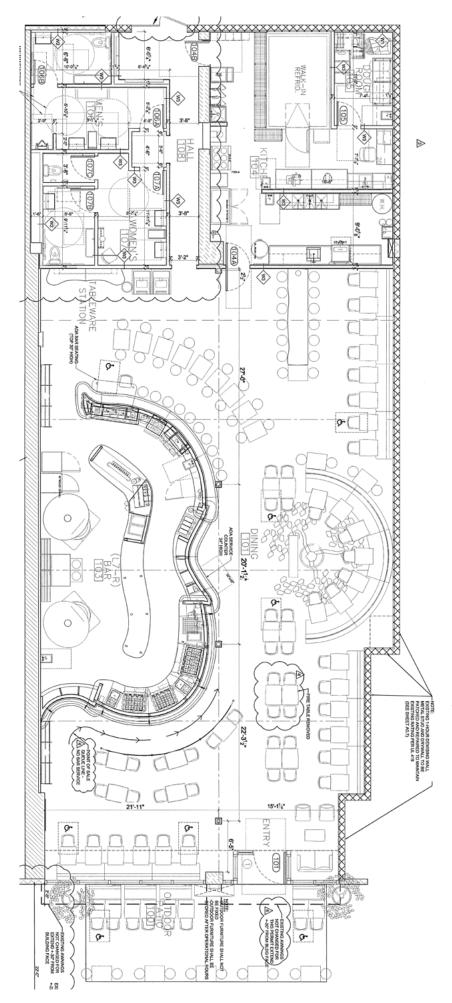

r Contruction in WPB 4,627



## Demographics - 3-mile radius



91,051



**Average Household** Income: \$98,273

**Population:** 70,598



© 2020 Avison Young Florida, LLC. All rights reserved. E. & O.E.: The information contained herein was obtained from sources which we deem reliable and, while thought to be correct, is not guaranteed by Avison Young.

#### 218 Clematis Street, WPB





avisonyoung.com

Alfredo Sanchez Associate 561.721.7027 alfredo.sanchez@avisonyoung.com Donald DeWoody Principal, Managing Director 561.721.7035 don.dewoody@avisonyoung.com

© 2020 Avison Young Florida, LLC. All rights reserved. E. & O.E.: The information contained herein was obtained from sources which we deem reliable and, while thought to be correct, is not guaranteed by Avison Young.

# AS BUILT