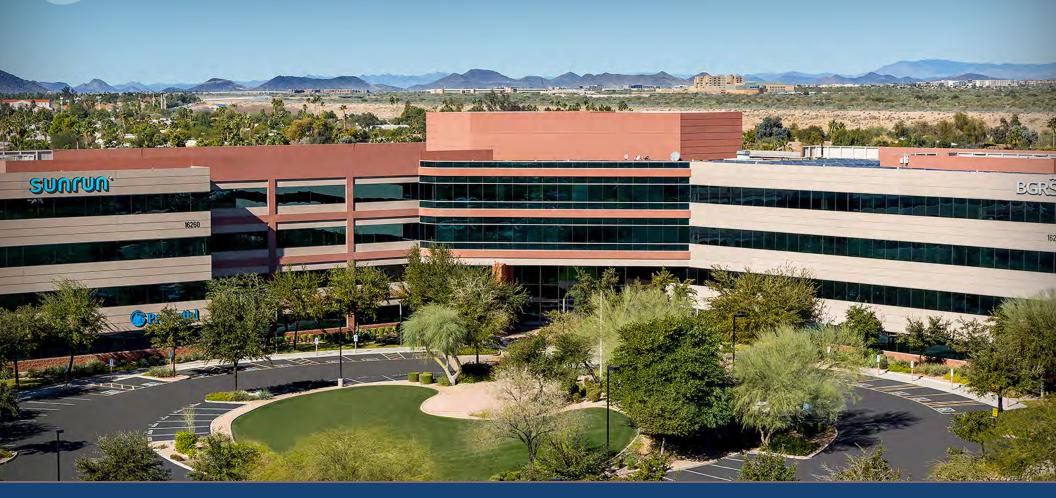

## AVAILABLE FOR LEASE KIERLANDII

FOUR-STORY ±234,983 RSF CLASS A OFFICE BUILDING

16260 NORTH 71ST STREET SCOTTSDALE, ARIZONA

## **BUILDING FEATURES & AMENITIES**

- Four-story, Class A Office Building built in 2001
- Under new stable ownership LBA Realty
- 5.0 per 1,000 parking ratio
- Ample covered parking available at \$40/month per stall
- Fiber optics provided by Century Link Communications
- Outstanding Mountain Views
- New, Onsite Café & Market
- Raised floor for easy electrical and data cabling
- Newly remodeled lobby