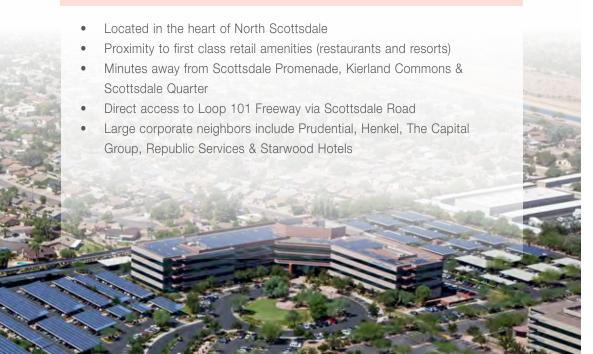

## AVAILABLE FOR LEASE KIERLANDII

FOUR-STORY ±234,983 RSF CLASS A OFFICE BUILDING

16260 NORTH 71ST STREET SCOTTSDALE, ARIZONA