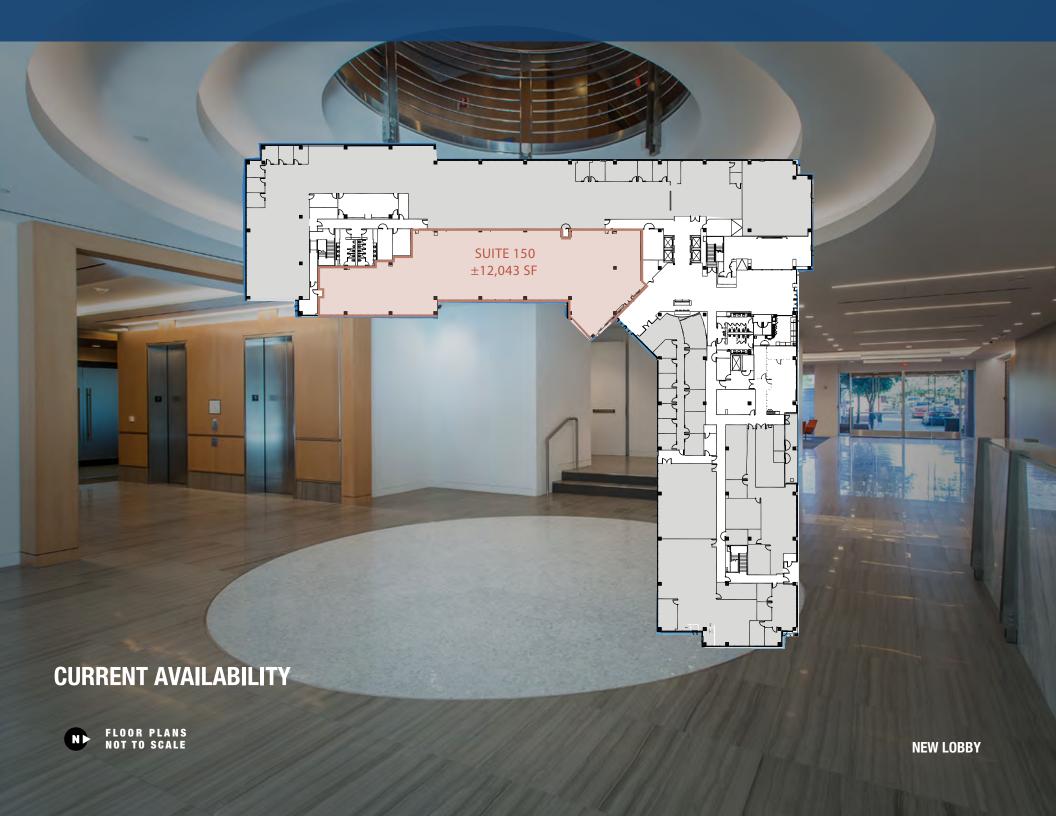

## AVAILABLE FOR LEASE KIERLANDII

FOUR-STORY ±234,983 RSF CLASS A OFFICE BUILDING

16260 NORTH 71ST STREET SCOTTSDALE, ARIZONA



## FOR LEASING INFORMATION PLEASE CONTACT:

**JERRY ROBERTS** 

PAT BOYLE

+1 602 229 5829

+1 602 229 5828

jerry.roberts@cushwake.com pat.boyle@cushwake.com









## **BUILDING FEATURES & AMENITIES**

- Four-story, Class A Office Building built in 2001
- Under new stable ownership LBA Realty
- 5.0 per 1,000 parking ratio
- Ample covered parking available at \$40/month per stall
- Fiber optics provided by Century Link Communications
- Outstanding Mountain Views
- New, Onsite Café & Market
- Raised floor for easy electrical and data cabling
- Newly remodeled lobby

## LOCATION FEATURES









**JERRY ROBERTS** 

**PAT BOYLE** 

+1 602 229 5829

+1 602 229 5828

jerry.roberts@cushwake.com pat.boyle@cushwake.com





© 2017 Cushman & Wakefield All rights reserved. This information has been obtained from sources believed reliable, but has not been verified for accuracy or completeness. You should conduct a careful, independent investigation of the