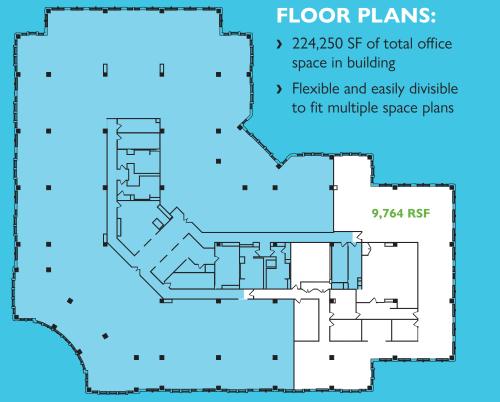

## 805 King Farm boasts 9,764 SF of available office space, situated on the 5th floor of 805 King Farm