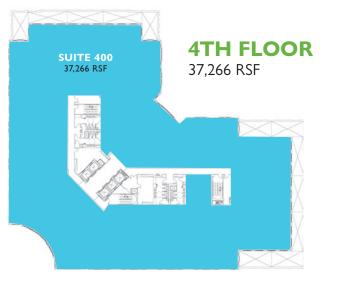

## 805 King Farm boasts 9,764 SF of available office space, situated on the 5th floor of 805 King Farm