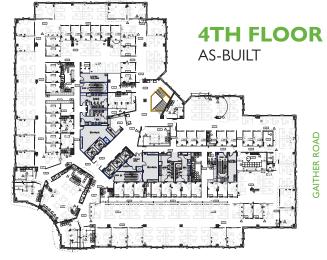

## 805 King Farm boasts 9,764 SF of available office space, situated on the 5th floor of 805 King Farm