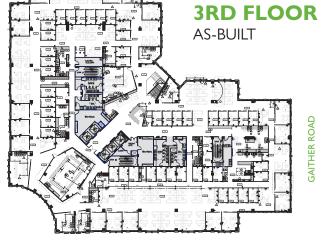

## 805 King Farm boasts 9,764 SF of available office space, situated on the 5th floor of 805 King Farm