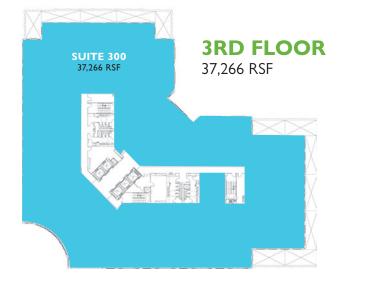

## 805 King Farm boasts 9,764 SF of available office space, situated on the 5th floor of 805 King Farm