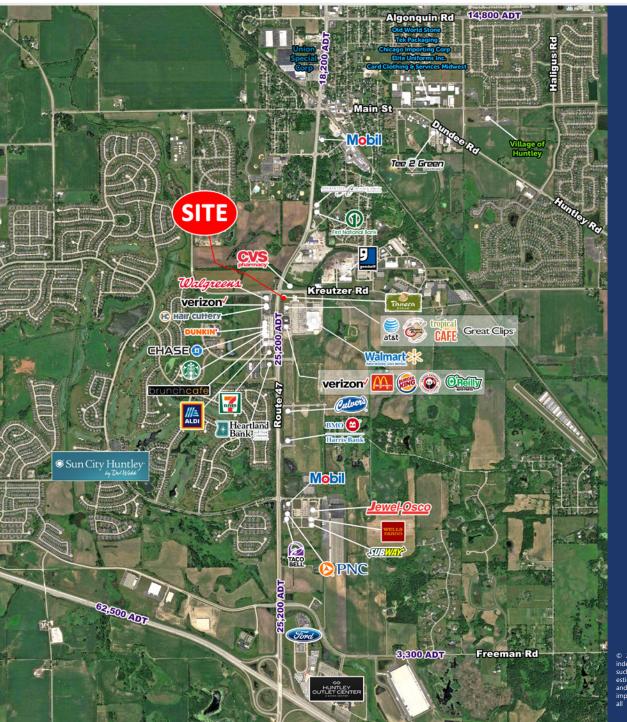

#### SITE SUMMARY

- Join Panera Bread in this new development located at the SEC of Route 47 (25,200 ADT) & Kreutzer Road (7,900 ADT).
- This site is highly visible from both Route 47 and Kreutzer Road and has cross access through the Huntley Grove Shopping Center.

### **AREA TENANTS**

| POPULATION DENSITY | 30,947<br>69,399<br>144,286        | 3 Mile<br>5 Mile<br>7 Mile |
|--------------------|------------------------------------|----------------------------|
| DAYTIME EMPLOYMENT | 5,657<br>14,316<br>31,628          | 3 Mile<br>5 Mile<br>7 Mile |
| AVERAGE HH INCOME  | \$90,398<br>\$107,255<br>\$112,231 | 3 Mile<br>5 Mile<br>7 Mile |