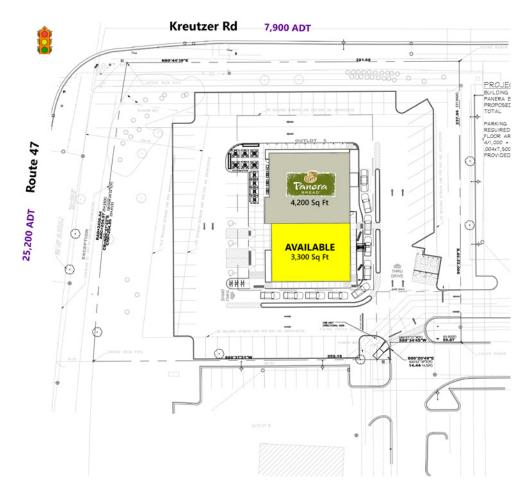

### SPACE AVAILABLE

±3,232 SF

#### SITE SUMMARY

- Join Panera Bread in this new development located at the SEC of Route 47 (25,200 ADT) & Kreutzer Road (7,900 ADT).
- This site is highly visible from both Route 47 and Kreutzer Road and has cross access through the Huntley Grove Shopping Center.