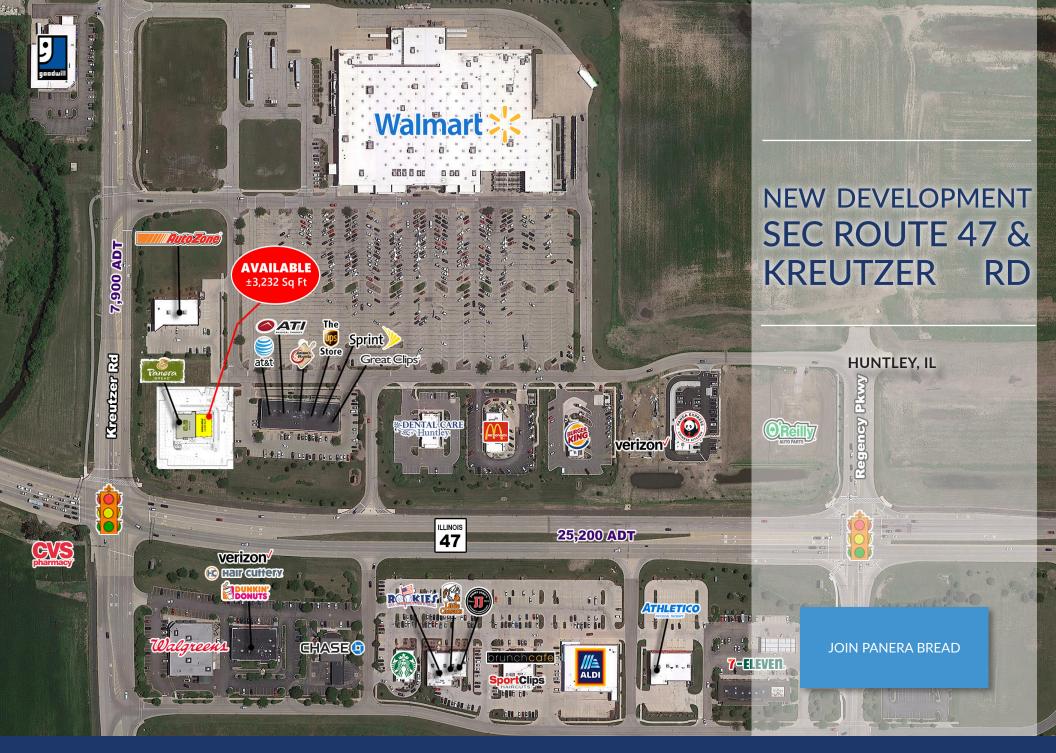

# JOIN PANERA BREAD SEC ROUTE 47 & KREUTZER RD Huntley, IL

### SPACE AVAILABLE

±3,232 SF

#### SITE SUMMARY

- Join Panera Bread in this new development located at the SEC of Route 47 (25,200 ADT) & Kreutzer Road (7,900 ADT).
- This site is highly visible from both Route 47 and Kreutzer Road and has cross access through the Huntley Grove Shopping Center.