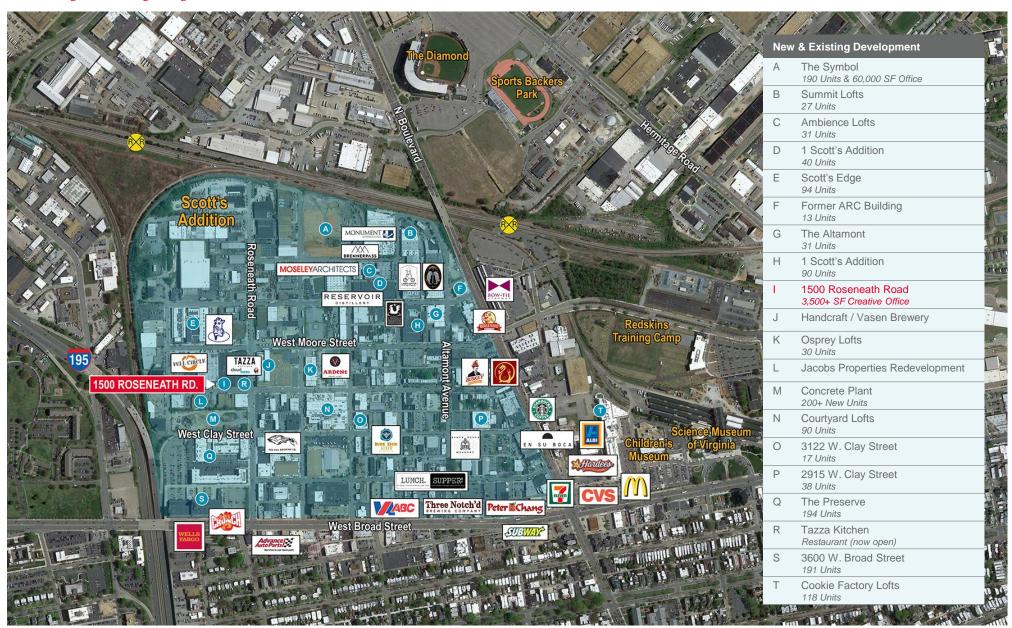

Scott's Addition is the City of Richmond's fastest growing neighborhood, home of an eclectic mix of apartments, homes, restaurants, breweries, shops and more tucked away in the northwest corner of West Broad Street and N. Boulevard. With over 1,000 new residential units and a growing number of amenities, the neighborhood is quickly becoming one of the most sought over areas in the region.

## Thriving, Growing Neighborhood: Scott's Addition

Scott's Addition | Richmond, Virginia