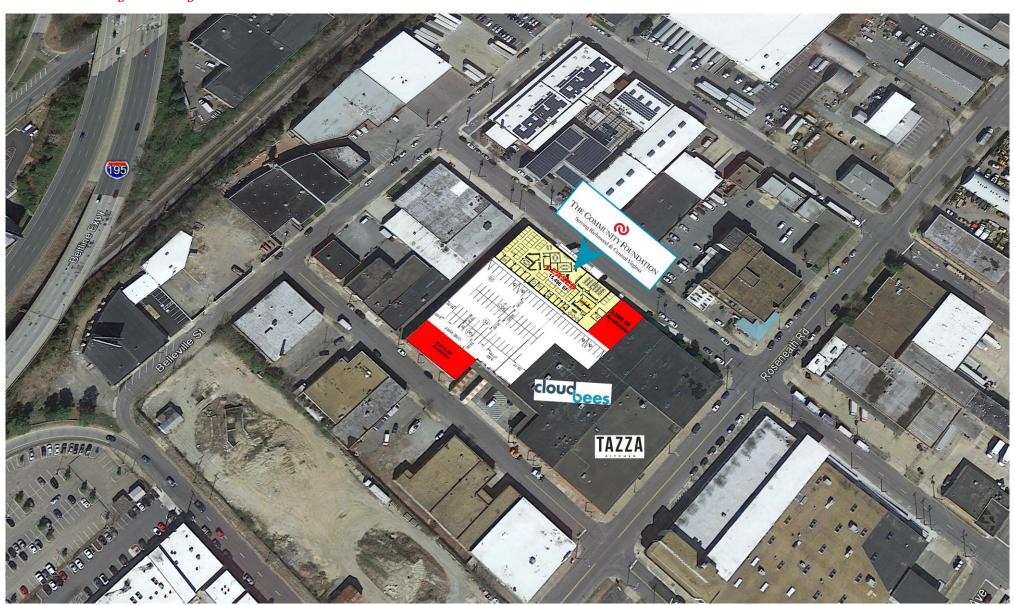

### Join Neighborhood Businesses:

SCIENCE MUSEUM

OF VIRGINIA

Scott's Addition | Richmond, Virginia

## **Available Suites:**

- 5,015 SF
- 3,588 SF

Scott's Addition | Richmond, Virginia