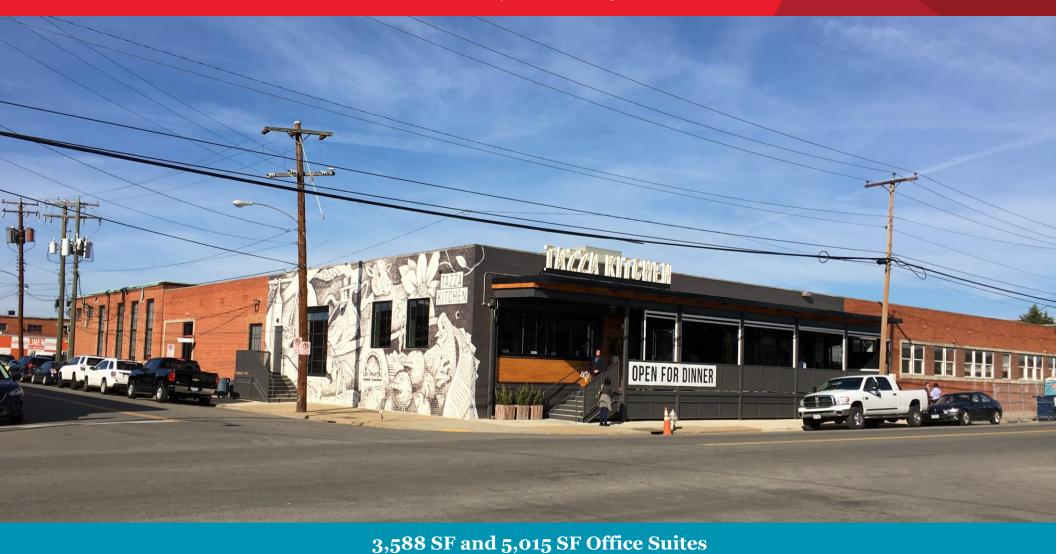

### In the Heart of Scott's Addition

Strategically located in the heart of the rapidly evolving Scott's Addition neighborhood, 1500 Roseneath Road is within walking distance to a variety of choice restaurants, breweries, and apartments. Richmond's Central Business District is less than a ten-minute drive and numerous cultural and entertainment attractions abound like The Diamond Baseball Stadium, the Redskins Training Center, and the Virginia Museum of Fine Arts, all within a 3-mile radius of Summit Suites. Easy access to major interstates 64, 195, and 95.

## **Available Suites:**

- 5,015 SF
- 3,588 SF

Scott's Addition | Richmond, Virginia