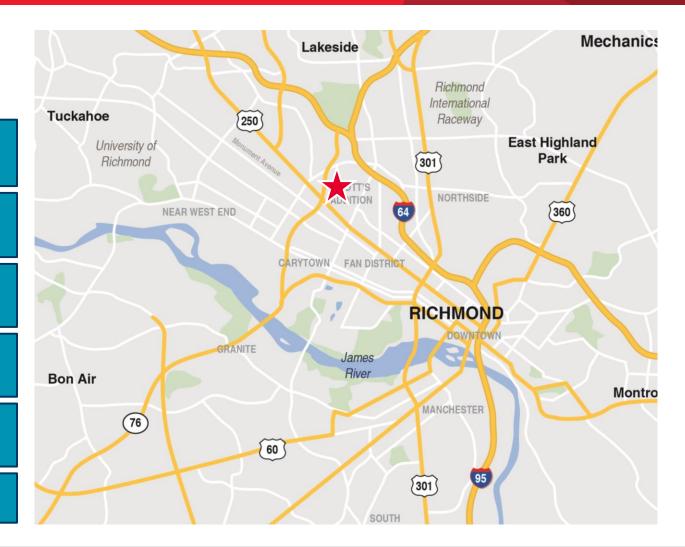

### In the Heart of Scott's Addition

Strategically located in the heart of the rapidly evolving Scott's Addition neighborhood, 1500 Roseneath Road is within walking distance to a variety of choice restaurants, breweries, and apartments. Richmond's Central Business District is less than a ten-minute drive and numerous cultural and entertainment attractions abound like The Diamond Baseball Stadium, the Redskins Training Center, and the Virginia Museum of Fine Arts, all within a 3-mile radius of Summit Suites. Easy access to major interstates 64, 195, and 95.

### Richmond Area Accolades

A host of additional amenities, cultural attractions and entertainment venues are a quick 10-minute drive in Richmond's vibrant CBD.

No. 10

10 Best Readers' Choice Best American Riverfront - USA Today, October 2014