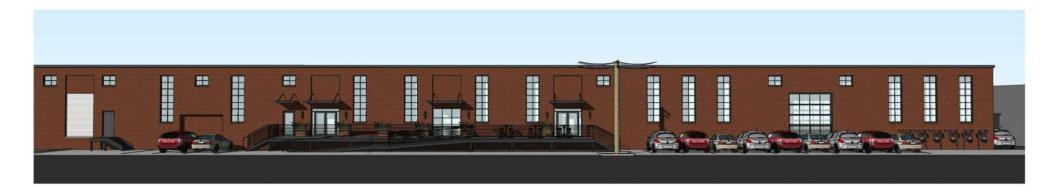

eball Stadium, the Redskins Training Center, and the Virginia Museum of Fine Arts, all within a 3-mile radius of Summit Suites. Easy access to major interstates 64, 195, and 95.

Scott's Addition is the City of Richmond's fastest growing neighborhood, home of an eclectic mix of apartments, homes, restaurants, breweries, shops and more tucked away in the northwest corner of West Broad Street and N. Boulevard. With over 1,000 new residential units and a growing number of amenities, the neighborhood is quickly becoming one of the most sought over areas in the region.

- WWW.SCOTTSADDITION.COM/ABOUT



### Join Neighborhood Businesses:

































SCIENCE MUSEUM

OF VIRGINIA









Scott's Addition | Richmond, Virginia

### W. Moore Street Elevation & Patio Elevation







Scott's Addition | Richmond, Virginia

Sidewalk View | Mid Patio



Scott's Addition | Richmond, Virginia

## **Available Suites:**

- 5,015 SF
- 3,588 SF





Scott's Addition | Richmond, Virginia

## Covered Garage Parking





Scott's Addition | Richmond, Virginia

## Thriving, Growing Neighborhood: Scott's Addition





Scott's Addition | Richmond, Virginia

### Richmond Area Accolades

A host of additional amenities, cultural attractions and entertainment venues are a quick 10-minute drive in Richmond's vibrant CBD.

No. 10

10 Best Readers' Choice Best American Riverfront - USA Today, October 2014

No. 1

The 10 Most Artistic Mid-Sized Cities in America - Gogobot, November 2015

Strangeways Brewing named "One of the 10 New U.S. Breweries to Watch, from D.C. to California" - Bon A