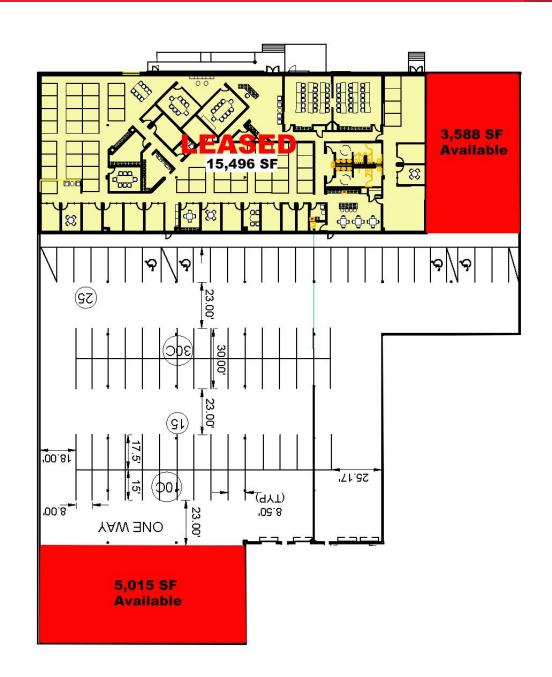

## **Available Suites:**

- 5,015 SF
- 3,588 SF

Scott's Addition | Richmond, Virginia