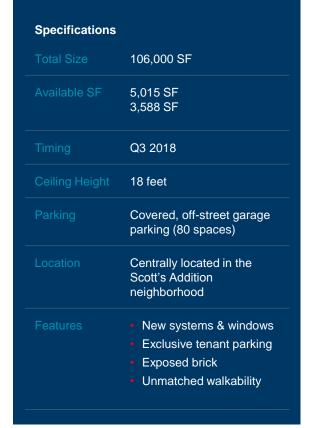

## **Available Suites:**

- 5,015 SF
- 3,588 SF

Scott's Addition | Richmond, Virginia

## Covered Garage Parking

Scott's Addition | Richmond, Virginia