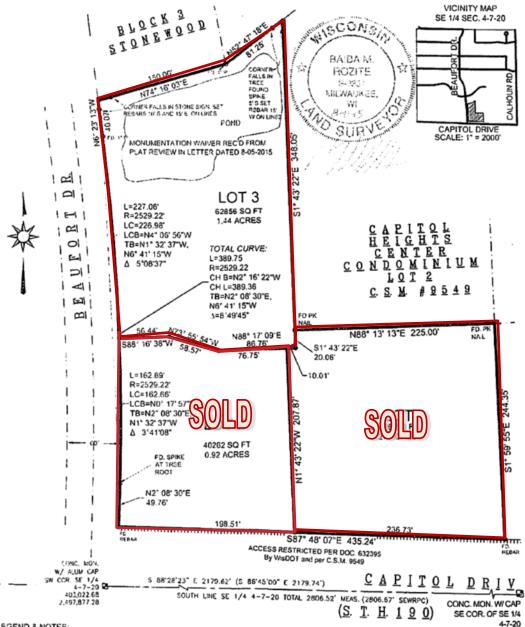

# ERTIFIED SURVEY MAP NO. $\_$

A REDIVISION OF LOT 1 OF CERTIFIED SURVEY MAP NO. 11088. RECORDED ON AUGUST 9, 2013 AS DOCUMENT NO. 4035560, IN THE SE 1/4 SECTION 4, TOWNSHIP 7 NORTH, RANGE 20 EAST, CITY OF BROOKFIELD, WAUKESHA COUNTY, WISCONSIN

#### LEGEND & NOTES

WDOT RIGHT-OF-WAY PLAT PROJECT NO. 2025-2-21 (tie on Sheet 4)

■ INDICATES FOUND MONUMENTATION, AS NOTED ON DRAWING. CENTERLINE CAPITOL DRIVE 587-48'07"E (\$86'38'06"E, 774 14")

- INDICATES SET 3/4" DIAM, REBAR, 18" LONG WEIGHING 1.50 L3S/LIN. FT.
- 1) COORDINATES & BEARINGS REFERENCED TO THE SOUTH LINE OF THE SE 1/4 OF SEC. 4-7-20 ASSUMED TO BEAR S 88"28"23" E, AS PUBLISHED BY SEWRPC, NAD 1927.
- 2) OWNER: ANCHORBANK FSB C/O COLLIERS INTERNATIONAL, 1243 N 10TH ST. STE. 300. MILWAUKEE, WI 53205
- SUBDIVIDER: TENDICK BUSINESS GROUP LLC. W305 N2784 FOXWOOD CT., PEWAUKEE, WI 53072
- 3) TAX KEY NO.: BRC 1024-997-005, ADDRESS: 17400 W. CAPITOL DRIVE 4) DISTANCES MEASURED TO THE NEAREST 0.01'. ANGLES MEASURED TO THE NEAREST 01".

PROJECT NUMBER 15408 DRAFTED BY BAIBA M ROZITE 8-11-2015

Sheet 1 of 9

414 347 9400 mlgcommercial.com

Milwaukee, WI 53202

757 North Broadway Street, Suite 700

Information shown herein was provided by the Seller/Lessor and/or other third parties and has not been verified by the broker unless otherwise indicated.