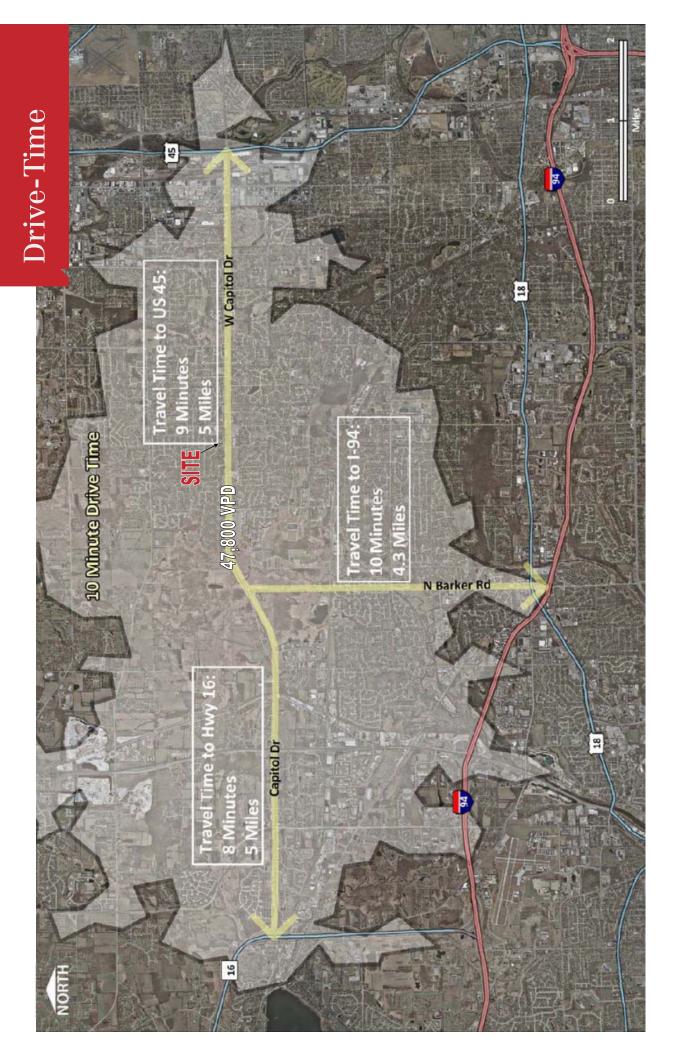

ED ON DRAWING. CENTERLINE CAPITOL DRIVE 587-48'07"E (\$86'38'06"E, 774 14")

- INDICATES SET 3/4" DIAM, REBAR, 18" LONG WEIGHING 1.50 L3S/LIN. FT.
- 1) COORDINATES & BEARINGS REFERENCED TO THE SOUTH LINE OF THE SE 1/4 OF SEC. 4-7-20 ASSUMED TO BEAR S 88"28"23" E, AS PUBLISHED BY SEWRPC, NAD 1927.
- 2) OWNER: ANCHORBANK FSB C/O COLLIERS INTERNATIONAL, 1243 N 10TH ST. STE. 300. MILWAUKEE, WI 53205
- SUBDIVIDER: TENDICK BUSINESS GROUP LLC. W305 N2784 FOXWOOD CT., PEWAUKEE, WI 53072
- 3) TAX KEY NO.: BRC 1024-997-005, ADDRESS: 17400 W. CAPITOL DRIVE 4) DISTANCES MEASURED TO THE NEAREST 0.01'. ANGLES MEASURED TO THE NEAREST 01".



PROJECT NUMBER 15408 DRAFTED BY BAIBA M ROZITE 8-11-2015

Sheet 1 of 9



414 347 9400 mlgcommercial.com

Milwaukee, WI 53202

757 North Broadway Street, Suite 700





Information shown herein was provided by the Seller/Lessor and/or other third parties and has not been verified by the broker unless otherwise indicated.

757 North Broadway Street, Suite 700 Milwaukee, WI 53202 414 347 9400

mlgcommercial.com

Offices in Milwaukee and Madison, WI

## State of Wisconsin Broker Disclosure to Non-Residential Customers

Prior to negotiating on your behalf the Broker must provide you the following disclosure statement.

#### BROKER DISCLOSURE TO CUSTOMERS

You are the customer of the broker. The broker is either an agent of another party in the transaction or a subagent of another broker who is the agent of another party in the transaction. The broker, or a salesperson acting on behalf of the broker, may provide brokerage services to you. Whenever the brok