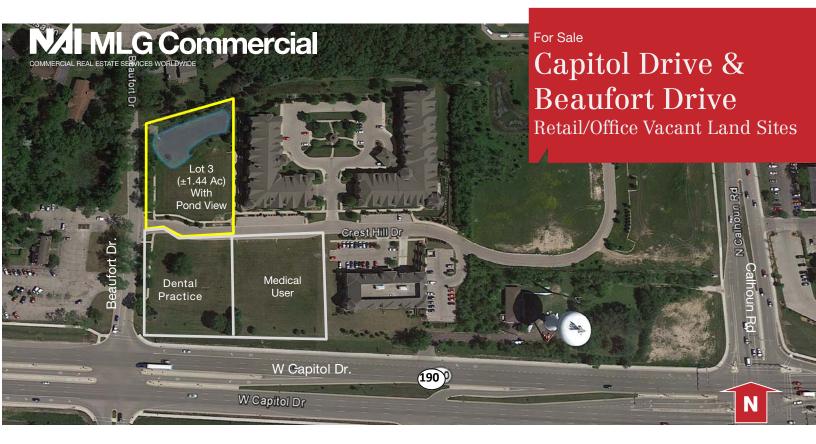

# Capitol Heights Center City of Brookfield, WI

| Site/Price | Lot 3 - ±1.44 Acres - \$475,000 for a ±8,000 SF Office Building |
|------------|-----------------------------------------------------------------|
| Zoning     | Planned Development District (PDD)                              |
| Utilities  | Pad Ready Site                                                  |

## **Property Highlights**

- Pond Views with Pristine Landscaping
- Development subject to PDD Agreement and Requirements
- Condominium Ownership
- Adjacent to Area Banks, Grocery and Restaurants