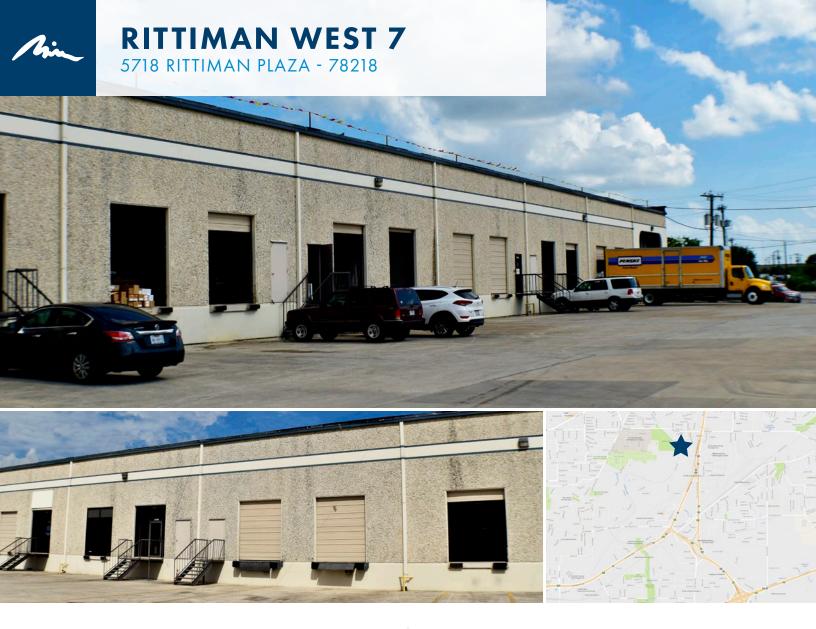

## AVAILABLE SUITES

| SUITE | SQ. FT. |
|-------|---------|
| 5718  | 9,000   |

## SPACE FEATURES

2 Dock High Doors,

4 Grade-Level Doors

19' Clear Height

41′8″ x 36′ Column Spacing