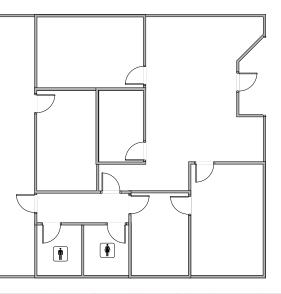

#### <u>Suite 105</u>

- ±5,650 SF
- **Evap Cooled Warehouse**
- (1) Grade Level Door
- Heavy Power: 277/480V, 1200 AMPS, 3 Phase
- 2 Offices, Breakroom, Bullpen, 2 Restrooms
- Located at Broadway Rd & 40th St Directly South of I-10
- Zoning: CP/GCP, City of Phoenix
- Part of a ±87,412 SF, Multi-Tenant Building