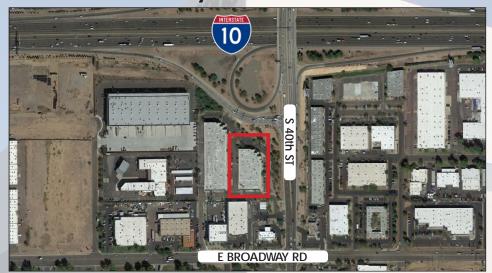

#### <u>Suite 105</u>

- ±5,650 SF
- **Evap Cooled Warehouse**
- (1) Grade Level Door
- Heavy Power: 277/480V, 1200 AMPS, 3 Phase
- 2 Offices, Breakroom, Bullpen, 2 Restrooms
- Located at Broadway Rd & 40th St Directly South of I-10
- Zoning: CP/GCP, City of Phoenix
- Part of a ±87,412 SF, Multi-Tenant Building