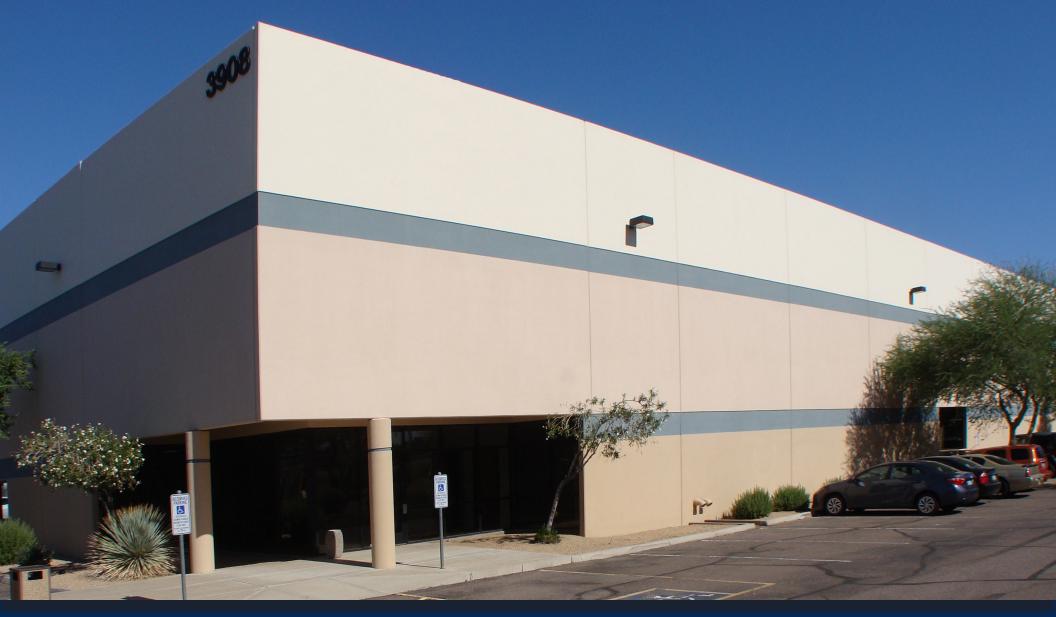

# **BROADWAY TECH CENTER**

3908 East Broadway Rd, Phoenix, AZ 85040 Industrial Suite For Lease

## Broadway Tech Center 3908 East Broadway Rd, Suite 105

#### <u>Suite 105</u>

- ±5,650 SF
- **Evap Cooled Warehouse**
- (1) Grade Level Door
- Heavy Power: 277/480V, 1200 AMPS, 3 Phase
- 2 Offices, Breakroom, Bullpen, 2 Restrooms
- Located at Broadway Rd & 40th St Directly South of I-10
- Zoning: CP/GCP, City of Phoenix
- Part of a ±87,412 SF, Multi-Tenant Building