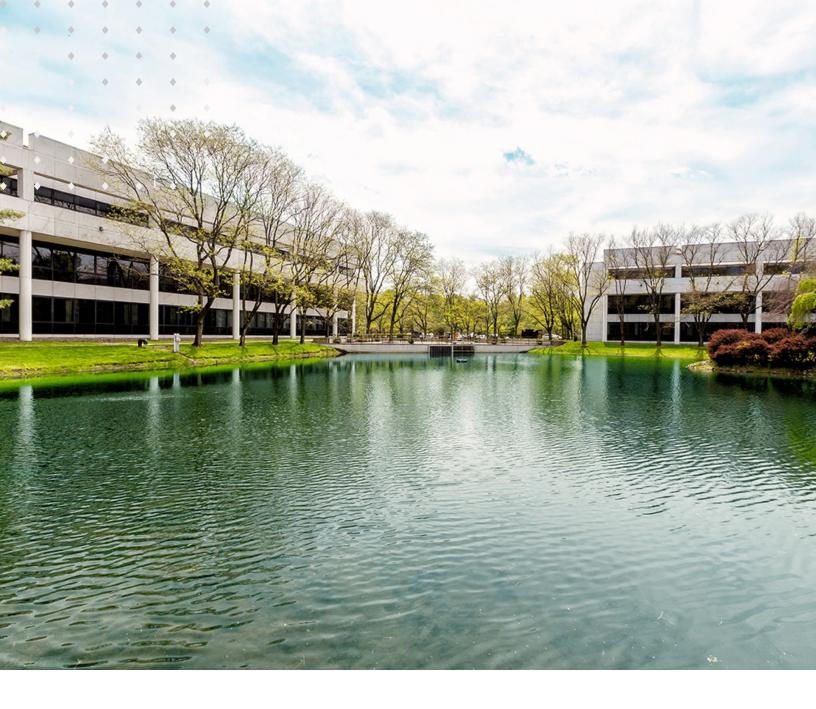

## **PROPERTY FEATURES**

- 99 Cherry Hill Road: 94,249 RSF in 3 floors
- 119 Cherry Hill Road: 96,839 RSF in 3 floors
- The Property consists of 18.03 Acres, inclusive of a landscaped exterior common courtyard overlooking a reflective pond
- Parking ratio of 4 cars per 1,000 rsf
- Located with immediate access to 4 way interchange of I-80 and less than a mile from the I-287, State Route 46 and 202 crossroads. I-280 and State Route within close proximity.
- Ceiling Heights: 9'0"
- Column Spacing: 30' x 30'
- NEW OWNERSHIP as of 1/1/2020