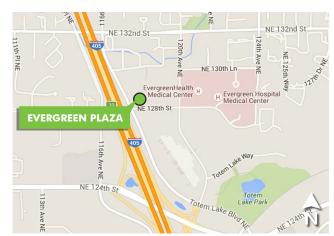

# **EVERGREEN PLAZA**

11800

**NE 128TH STREET** 

Kirkland, WA 98034

## **BUILDING FEATURES**

- + Lease Rate: \$31.00 PSF, NNN
- + Free parking in separate five-story garage
- + Located at HOV on/off ramps at NE 128th Street and I-405, providing convenient access and excellent I-405 exposure
- + Medical/dental tenants include: family medicine, spine and sports medicine, physical therapists, eye physicians, gastroenterologists, and dentists