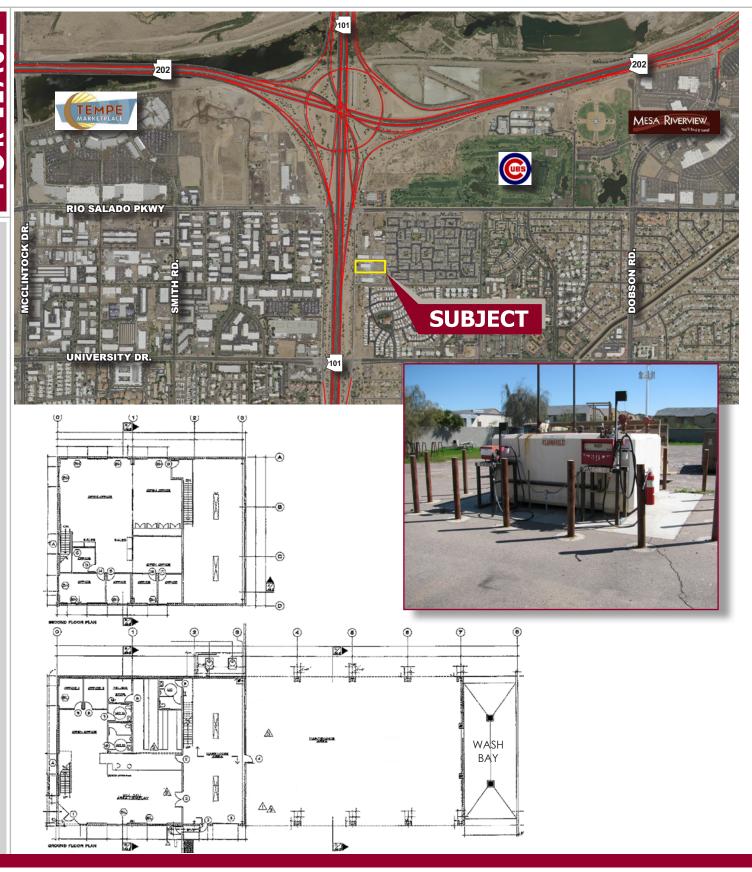

## ±12,840 SF ON 2.5 ACRES

## **FEATURES:**

- ± 12,840 sq. ft. building on 2.5 acres
- ± 6,120 sf showroom/office on 2 floors
- ± 1,440 sf evap cooled warehouse
- ± 20' clear height
- ± 5,280 sf open maintenance bay
- (4)  $\pm$  22' x 60' maintenance bays
- ± 2,350 sf outside wash area with grease traps
- ± 1.65 ACRE SECURED, FENCED YARD
- 500 gallon gasoline tank
- 1,500 gallon diesel fuel tank
- Heavy 277/480v 3 phase power
- Loop 101 visibility
- Great freeway access
- Built in 1999
- Block construction
- Low maintenance steel roof
- 2013 Estimated Property Taxes: +/-\$24,900