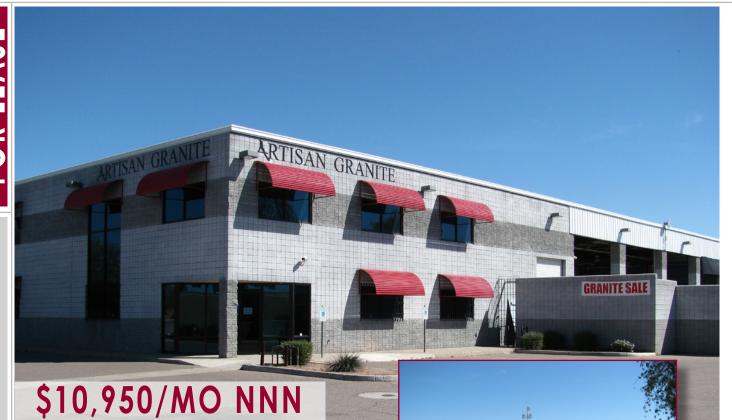

## ±12,840 SF ON 2.5 ACRES

## **FEATURES:**

- ± 12,840 sq. ft. building on 2.5 acres
- ± 6,120 sf showroom/office on 2 floors
- ± 1,440 sf evap cooled warehouse
- ± 20' clear height
- ± 5,280 sf open maintenance bay
- (4)  $\pm$  22' x 60' maintenance bays
- ± 2,350 sf outside wash area with grease traps
- ± 1.65 ACRE SECURED, FENCED YARD
- 500 gallon gasoline tank
- 1,500 gallon diesel fuel tank
- Heavy 277/480v 3 phase power
- Loop 101 visibility
- Great freeway access
- Built in 1999
- Block construction
- Low maintenance steel roof
- 2013 Estimated Property Taxes: +/-\$24,900