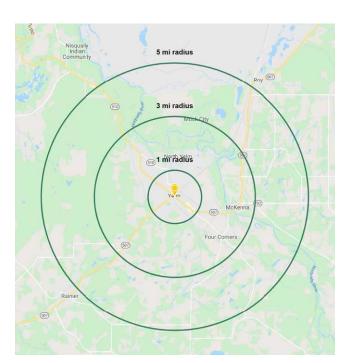

## **NEARBY TENANTS**

Located in Yelm's "5 Corners" intersection

19,000 CPD Yelm Hwy