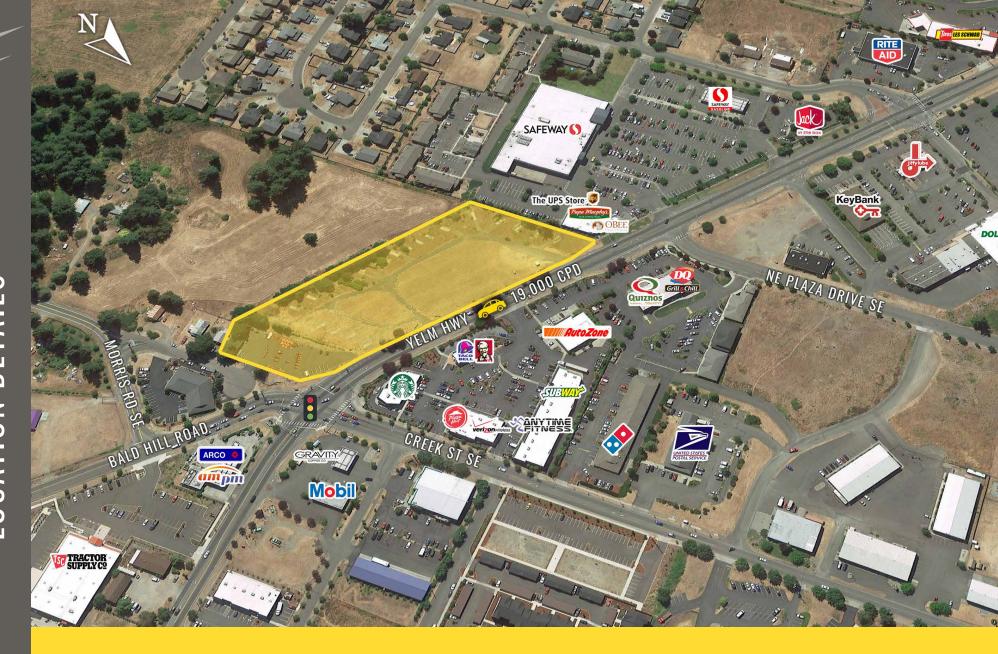

YELM RETAIL PADS

Jeremiah Durr

**YELM RETAIL PADS** is a 4.5 +/- acre property available as a whole or as multiple pad sites. The property is located near a high performing Safeway with over 750 feet of frontage on Yelm Hwy.

## GROUND LEASE, SALE, OR BUILD TO SUIT

- Highly visible pads located on the dominant intersection of Yelm Highway & Bald Hill Road
- · Pads have water, utilities, and sewer
- Zoned: C1 (commercial)
- Wide variety of uses allowed
- Gopher study completed September 2019 (No gophers, ready to develop)

## **NEARBY TENANTS**

Located in Yelm's "5 Corners" intersection

19,000 CPD Yelm Hwy