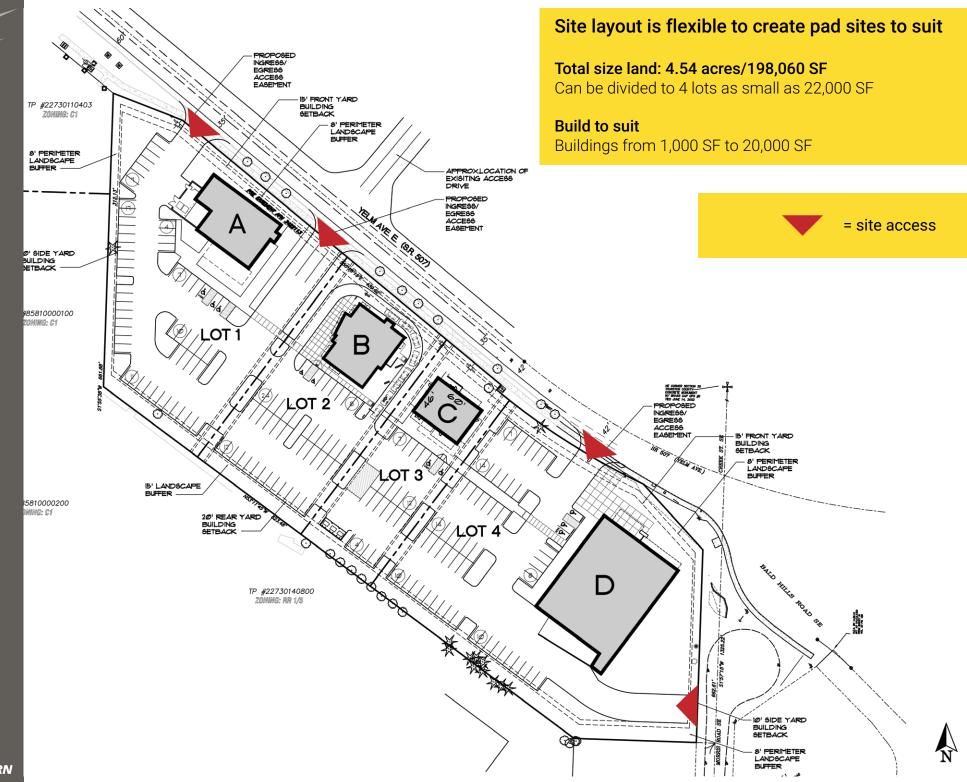

YELM RETAIL PADS

Jeremiah Durr

**YELM RETAIL PADS** is a 4.5 +/- acre property available as a whole or as multiple pad sites. The property is located near a high performing Safeway with over 750 feet of frontage on Yelm Hwy.

## GROUND LEASE, SALE, OR BUILD TO SUIT

- Highly visible pads located on the dominant intersection of Yelm Highway & Bald Hill Road
- · Pads have water, utilities, and sewer
- Zoned: C1 (commercial)
- Wide variety of uses allowed
- Gopher study completed September 2019 (No gophers, ready to develop)