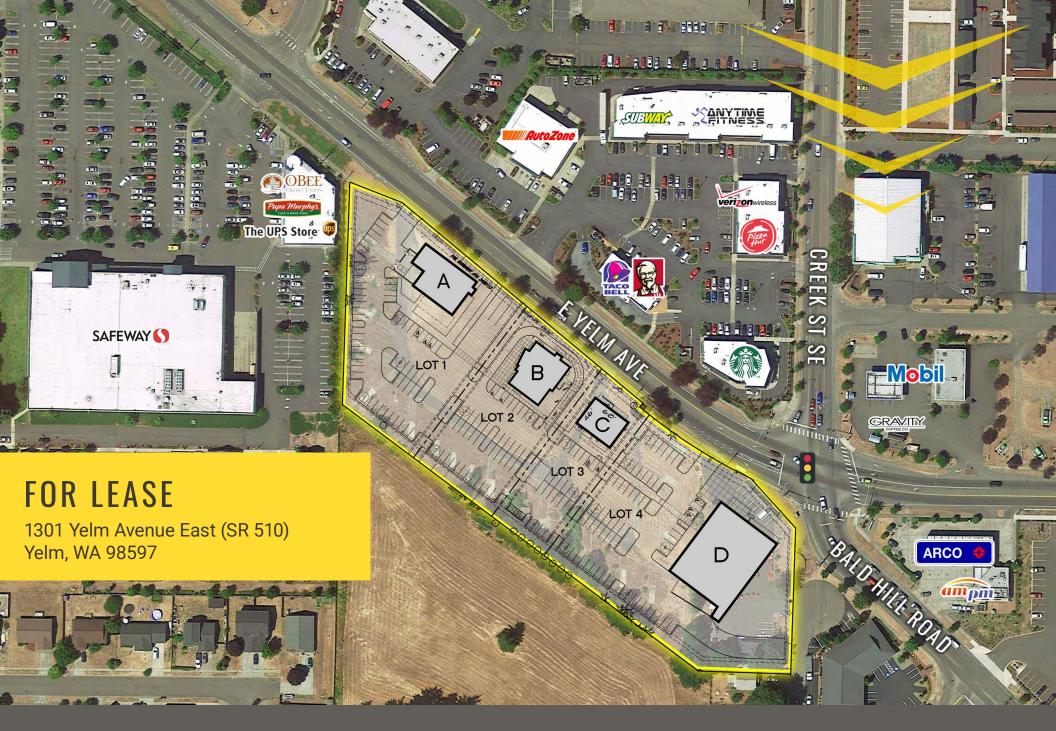

YELM RETAIL PADS

Jeremiah Durr

**YELM RETAIL PADS** is a 4.5 +/- acre property available as a whole or as multiple pad sites. The property is located near a high performing Safeway with over 750 feet of frontage on Yelm Hwy.

## GROUND LEASE, SALE, OR BUILD TO SUIT

- Highly visible pads located on the dominant intersection of Yelm Highway & Bald Hill Road
- · Pads have water, utilities, and sewer
- Zoned: C1 (commercial)
- Wide variety of uses allowed
- Gopher study completed September 2019 (No gophers, ready to develop)

## **NEARBY TENANTS**

Located in Yelm's "5 Corners" intersection

19,000 CPD Yelm Hwy