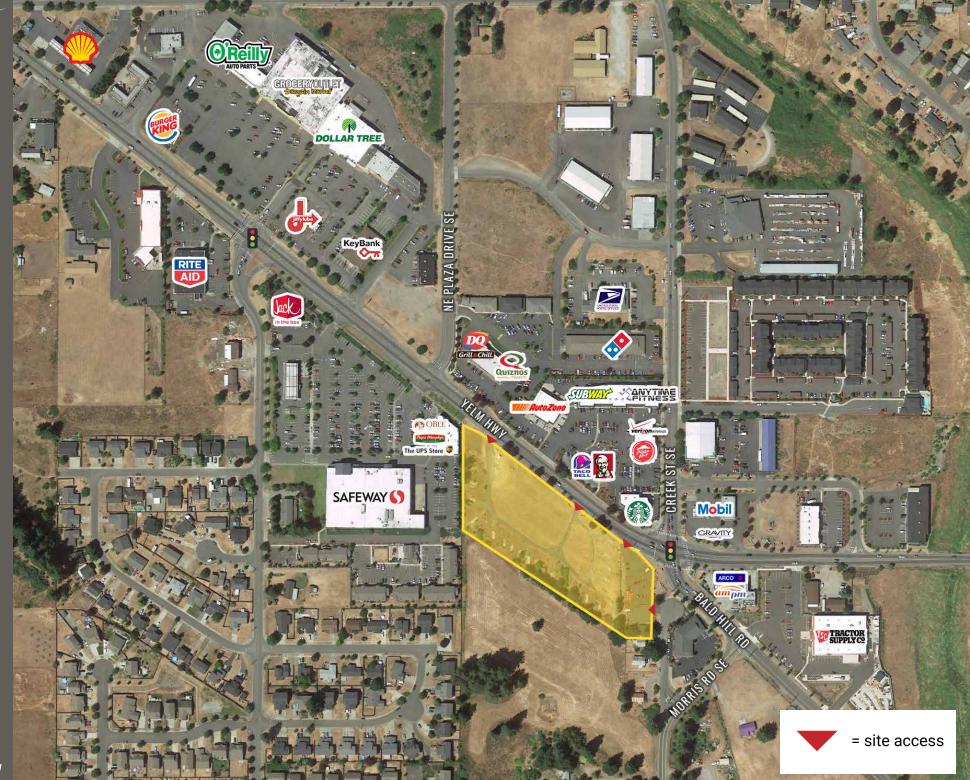

YELM RETAIL PADS

Jeremiah Durr

**YELM RETAIL PADS** is a 4.5 +/- acre property available as a whole or as multiple pad sites. The property is located near a high performing Safeway with over 750 feet of frontage on Yelm Hwy.

## GROUND LEASE, SALE, OR BUILD TO SUIT

- Highly visible pads located on the dominant intersection of Yelm Highway & Bald Hill Road
- · Pads have water, utilities, and sewer
- Zoned: C1 (commercial)
- Wide variety of uses allowed
- Gopher study completed September 2019 (No gophers, ready to develop)

## **NEARBY TENANTS**

Located in Yelm's "5 Corners" intersection

19,000 CPD Yelm Hwy