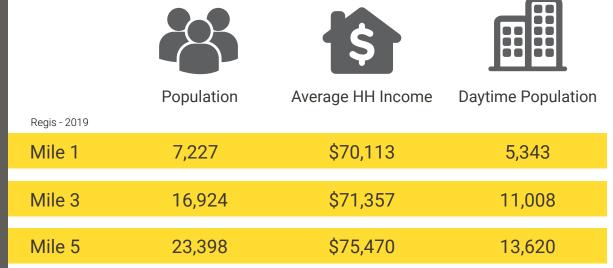

## **NEARBY TENANTS**

Located in Yelm's "5 Corners" intersection

19,000 CPD Yelm Hwy