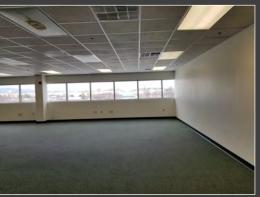

## Large Second Floor Office Suite

1890 N. Market Street, Suite 203 | Frederick | MD | 21701

**VCRE.CO** 

Generously spacious 2nd floor office that encompasses 6 sperate offices, a kitchen area, a large conference room with storage closet and walk thru to large open area surrounded by windows with a beautiful outside mountain view. Fantastic location with ample parking.

## 1890 N. Market Street, Suite 203

Frederick, MD 21701 VCRE.CO

Unit Size: 3180 SF

Zoning: GC General Commercial

Utilities: Public water and Sewer

Built: 1988

Lease Price: \$14/ SF Full Service

Directions: I-270 North towards Frederick, Exit at