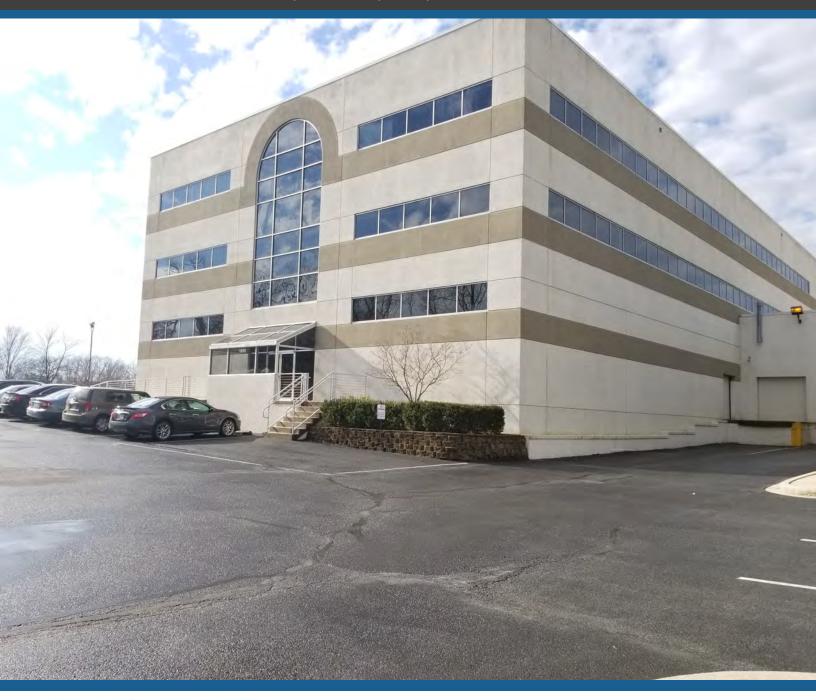

## Large Second Floor Office Suite

1890 N. Market Street, Suite 203 | Frederick | MD | 21701

**VCRE.CO** 

Generously spacious 2nd floor office that encompasses 6 sperate offices, a kitchen area, a large conference room with storage closet and walk thru to large open area surrounded by windows with a beautiful outside mountain view. Fantastic location with ample parking.

## 1890 N. Market Street, Suite 203

Frederick, MD 21701 VCRE.CO

Unit Size: 3180 SF

Zoning: GC General Commercial

Utilities: Public water and Sewer

Built: 1988

Lease Price: \$14/ SF Full Service

Directions: I-270 North towards Frederick, Exit at