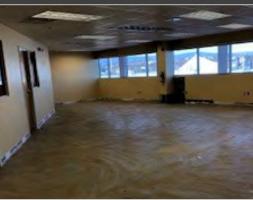

## Large Second Floor Office Suite

1890 N. Market Street, Suite 203 | Frederick | MD | 21701

**VCRE.CO** 

Generously spacious 2nd floor office that encompasses 6 sperate offices, a kitchen area, a large conference room with storage closet and walk thru to large open area surrounded by windows with a beautiful outside mountain view. Fantastic location with ample parking.