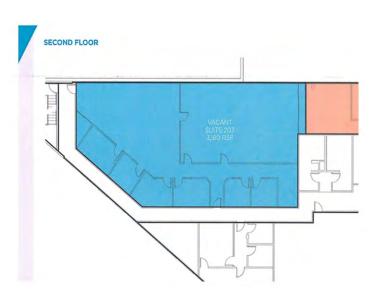

## Large Second Floor Office Suite

1890 N. Market Street, Suite 203 | Frederick | MD | 21701

**VCRE.CO** 

Generously spacious 2nd floor office that encompasses 6 sperate offices, a kitchen area, a large conference room with storage closet and walk thru to large open area surrounded by windows with a beautiful outside mountain view. Fantastic location with ample parking.

## 1890 N. Market Street, Suite 203

Frederick, MD 21701 VCRE.CO

Unit Size: 3180 SF

Zoning: GC General Commercial

Utilities: Public water and Sewer

Built: 1988

Lease Price: \$14/ SF Full Service

Directions: I-270 North towards Frederick, Exit at