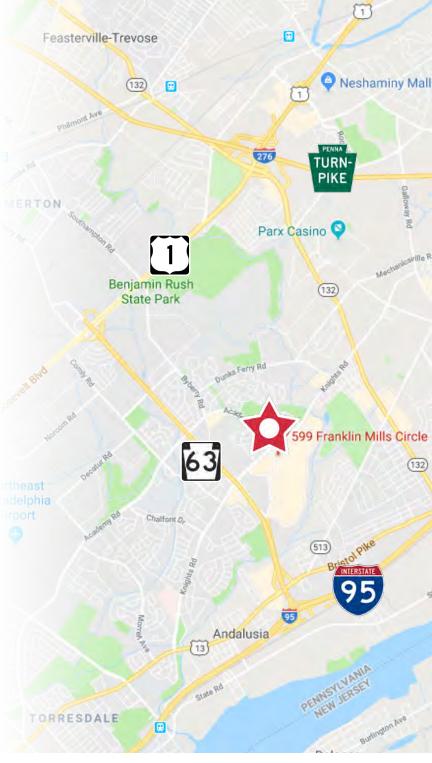

# 1.5 Acre Pad Site for Sale

599 Franklin Mills Mall Circle, Philadelphia, PA

Zoning: CA-2 (see below)

### Traffic Counts

| Entrance to Franklin Mills Mall | 18,498 VPD |
|---------------------------------|------------|
| Woodhaven Road (Route 63)       | 64,878 VPD |

### Driving Distance to

| Woodhaven Road (Route 63)     | 0.6 mi  |
|-------------------------------|---------|
| Interstate 95 (Exit 35)       | 1.6 mi  |
| Roosevelt Boulevard (Route 1) | 2.5 mi  |
| Pennsylvania Turnpike (I-276) | 4.0 mi  |
| Center City Philadelphia      | 16.0 mi |